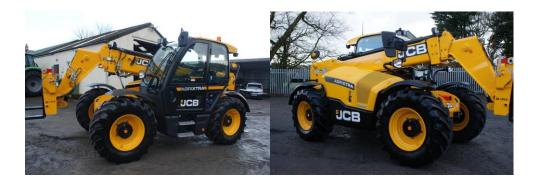

Make: JCB

Model: 536-95 Agri Xtra

Year: Nov 2023 (73)

- 76 hours.
- Michelin 460/70 x 24 95%
- Auto boom suspension.
- Air seat with seat mounted joystick control.
- Air conditioning.
- 360° LED lighting package inlcuding boom and hitch lights.
- PUH with twin line braking system.
- 150HP JCB engine.
- 6 Speed powershift 40KPH with Torquelock.
- 140 litre pump.
- JCB Q-Fit headstock with hydraulic latching & pallet tines.
- JCB UK warranty (subject to main agent servicing) until Nov 2028/2000 hours. Also with 5 years JCB livelink.
- 3600KG/9.5M capacity.

Totally as new handler with a long warranty remaining. Big saving on new price.

## £82500.