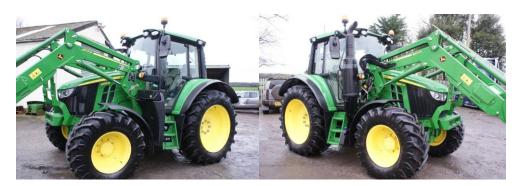

Make: John Deere

Model: 6120M

Year: Jun 2022 (22)

**Hours: 988** 

- Trelleborg 540/65 x 38 90% & 480/65 x 24 80%.
- TLS front axle suspension.
- Autoquad 24/24 40KPH transmission.
- 3 manual spools.
- 540/540E/1000 PTO.
- Air conditioning.
- Air seat.
- Passenger seat.
- Belt lights.
- Additional roof lights.
- Twin beacons.
- Sunroof.
- CB.
- c/w John Deere 603M loader with soft ride, quick coupling, Euro headstock (+MX adaptor), integrated joystick with PQ & FWD/REV
- JD Powerguard until Jun 2025 or 1500 hours subject to JD servcing.
- 133/145HP.
- One owner from new.

Very smart, low houred, snoopy nose loader tractor.