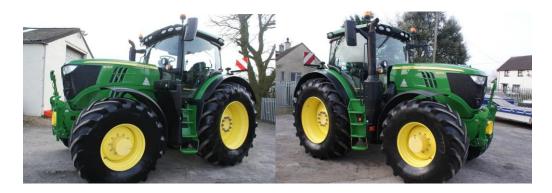

Make: John Deere

Model: 6215R Ultimate

Year: Mat 2021 (21)

Hours: 2528

- Michelin Mach X Bib 710/70 x 42 60% & 600/70 x 28 60%
- Front & Cab suspension.
- Front linkage & PTO with front service.
- Autopower 50KPH with air brakes.
- Command Pro controls.
- 4 electric rear spools.
- 540/540E/1000/1000E PTO.
- Greenstar ready with premium activations (Autotrac & section control etc).
- Climate control.
- Heated & cooled air seat.
- Passenger seat.
- Hydraulic top link and stabilisers.
- **Electric heated mirrors.**
- LED lighting package.
- Sunroof.
- Wide marker boards.
- 237/259HP.

Very smart, high spec tractor.

## £116950.