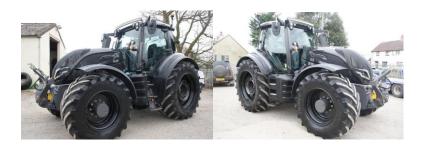

Make: Valtra

Model: T255 Versu Unlimited

Year: Oct 2023 (73)

- 2134 hours.
- Trelleborg TM 710/60 x 42 60% & 600/60 x 30 60%
- Front axle & cab suspension (Air).
- Front linkage & PTO with 2 front services off joystick.
- Versu 57KPH powershift transmission with air brakes.
- Novatel Smart 7 guidance complete.
- Twin smarttouch screens.
- Isobus.
- 5 electric spools.
- 540/540E/1000 PTO.
- Front & rear hydraulic top links.
- 160 litre pump.
- Full LED light package + full width roof light bar.
- Evolution half leather heated & cooled seat.
- Leather passenger seat.
- Climate control.
- Cool box.
- Electric telescopic mirrors.
- · Tinted glass.
- Twin beacons.
- Rear wheel weights.
- 235/271HP.
- Metallic black with black wheels.
- 1 owner from new.

Lovely clean tractor, with massive spec.