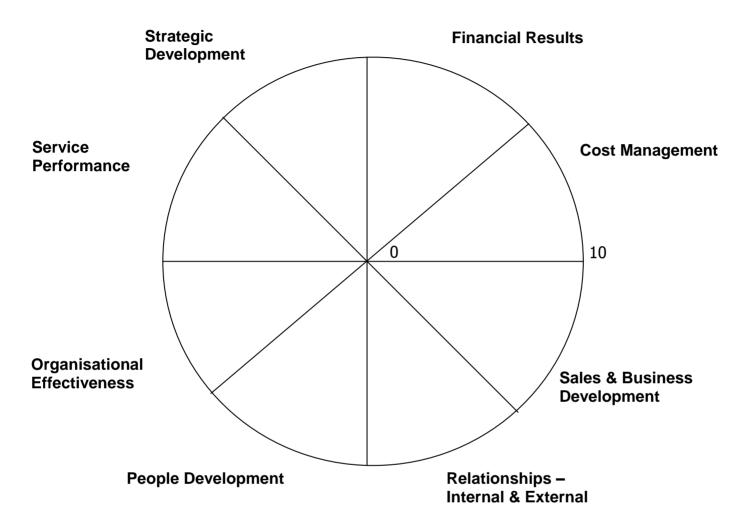

## **Business Performance Wheel Instructions**

- The wheel is divided into 8 segments, with each of them showing an area of business performance (please feel free to rename any of the segments to make them more meaningful to you)
- Score your level of satisfaction in each of the segments using a scale between 1 − 10, with 10 being totally satisfied and with1 being the least satisfied
- Draw a line across each segment of the wheel (shading in the segments if you wish) to reveal what is likely to be an irregular shaped wheel (how bumpy is your ride?)
- Now assess those areas where you are most satisfied and those where you are least satisfied are there any surprises in the outcome?
- Reviewing the 2 least performing areas, how would it feel if these were a 10? What would be different for you? How would this help you improve your business performance?
- Now consider how coaching could help you move forward What actions would you take? When would you complete them by? What resources do you have? Who could help you in the process?