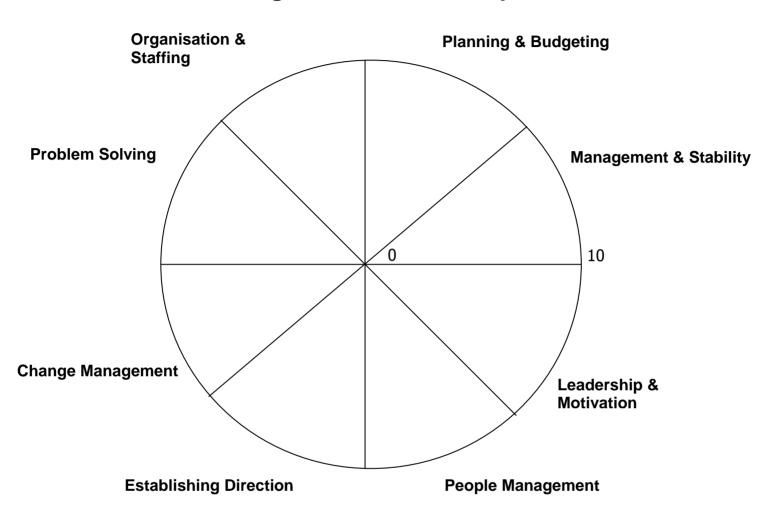

## Management & Leadership Wheel Instructions

- The wheel is divided into 8 segments, with each of them showing an area of Management and Leadership (please feel free to rename any of the segments to make them more meaningful to you)
- Score your level of satisfaction in each of the segments using a scale between 1 10, with 10 being totally satisfied and with1 being the least satisfied
- Draw a line across each segment of the wheel (shading in the segments if you wish) to reveal what is likely to be an irregular shaped wheel (how bumpy is your ride?)
- Now assess those areas where you are most satisfied and those where you are least satisfied are there any surprises in the outcome?
- Reviewing the 2 least performing areas, how would it feel if these were a 10? What would be different for you? How would this help you improve your performance?
- Now consider how coaching could help you move forward What actions would you take? When would you complete them by? What resources do you have? Who could help you in the process?