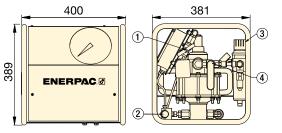

- 1 Shut-off Valve
- ② Outlet Port 1/4" BSPM with BR-150 female coupler
- 3 Filter/Regulator
- (4) Air On/Off Valve Air Inlet 1/2" NPTF

Reservoir Capacity:

3,8 litres

Flow at Rated Pressure:

0,07 I/min

Maximum Operating Pressure:

1500 bar