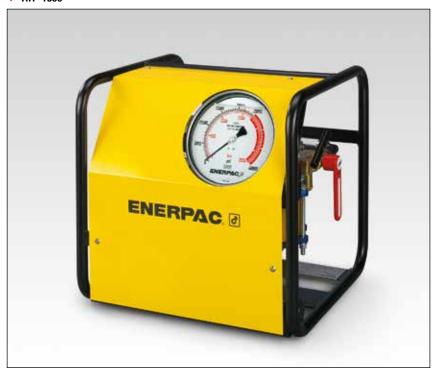

## **Ultra-High Pressure Air Pump**

▼ ATP-1500

- General purpose, high pressure air driven two speed pump unit for products requiring up to 1500 bar hydraulic pressure
- Compact, lightweight, rugged steel frame for protection and easy handling
- Prelubricated pump element, does not require an airline lubricator
- Easily adjustable output pressure control
- Integrated and protected easy to read glycerin filled gauge
- Safety relief valve limits output pressure.

## **Applications**

The Enerpac ATP-Series air pump is ideally suited for use with hydraulic bolt tensioning tools and hydraulic nuts.

Page: 54