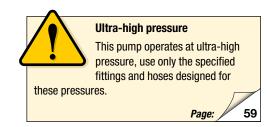

## **ATEX Certified**

The ATP-Pump is tested and certified according ATEX.

| 1500 bar HIGH PR | ESSURE AIR PU           | MP                 |                 |                                 |                                    |                       |                    |                |      |
|------------------|-------------------------|--------------------|-----------------|---------------------------------|------------------------------------|-----------------------|--------------------|----------------|------|
| Pump<br>Type     | Useable<br>Oil Capacity | Pressure<br>Rating | Model<br>Number | Output<br>Flow Rate<br>at 0 bar | Output<br>Flow Rate<br>at 1500 bar | Air Pressure<br>Range | Air<br>Consumption | Sound<br>Level |      |
|                  | (litres)                | (bar)              |                 | (l/min)                         | (I/min)                            | (bar)                 | (l/min)            | (dBA)          | (kg) |
| Two speed        | 3,8                     | 1500               | ATP-1500        | 0,43                            | 0,07                               | 5,5 - 6,2             | 594                | 70             | 32   |