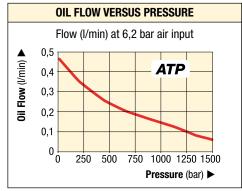

- 1 Shut-off Valve
- ② Outlet Port 1/4" BSPM with BR-150 female coupler
- 3 Filter/Regulator
- (4) Air On/Off Valve Air Inlet 1/2" NPTF

Reservoir Capacity:

3,8 litres

Flow at Rated Pressure:

0,07 I/min

Maximum Operating Pressure:

1500 bar

## **ATEX Certified**

The ATP-Pump is tested and certified according ATEX.

| 1500 bar HIGH PR | ESSURE AIR PU           | MP                 |                 |                                 |                                    |                       |                    |                |      |
|------------------|-------------------------|--------------------|-----------------|---------------------------------|------------------------------------|-----------------------|--------------------|----------------|------|
| Pump<br>Type     | Useable<br>Oil Capacity | Pressure<br>Rating | Model<br>Number | Output<br>Flow Rate<br>at 0 bar | Output<br>Flow Rate<br>at 1500 bar | Air Pressure<br>Range | Air<br>Consumption | Sound<br>Level |      |
|                  | (litres)                | (bar)              |                 | (l/min)                         | (I/min)                            | (bar)                 | (l/min)            | (dBA)          | (kg) |
| Two speed        | 3,8                     | 1500               | ATP-1500        | 0,43                            | 0,07                               | 5,5 - 6,2             | 594                | 70             | 32   |