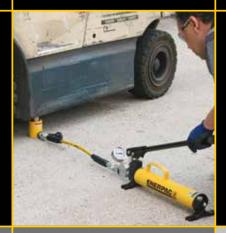

▼ The Gauge Adaptor Assembly is the window to your system; allows easy reading of the pressure for safe operation.

Your Enerpac Distributor: