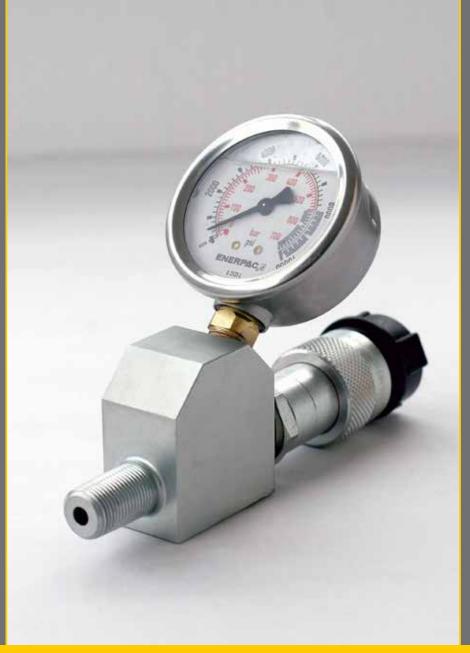

## GA45GC Gauge Adaptor Assembly

45° Angled gauge adaptor improves safe working conditions.

## ▼ GA45GC

45° Angled gauge adaptor improves safe working conditions

Maximum Operating Pressure:

700 bar / 10.000 psi

Connection 1:

3/8" NPTF male

Connection 2:

**CR-400 Coupler** 

- 45° angled gauge improves visibility
- Slim and narrow design
- Easy to fit in a broad range of systems
- Maximize controlled load movement
- Glycerin dampened gauge with dual scale
- Enerpac High Flow female coupler.