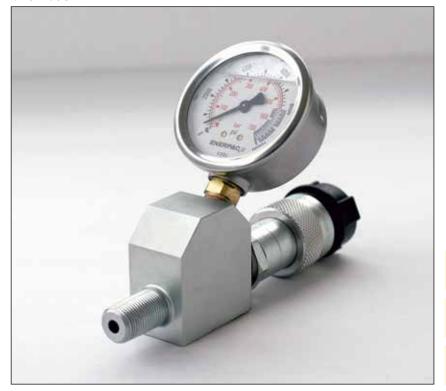

## GA45GC Gauge Adaptor Assembly

45° Angled gauge adaptor improves safe working conditions.

## ▼ GA45GC

45° Angled gauge adaptor improves safe working conditions

Maximum Operating Pressure:

700 bar / 10.000 psi

Connection 1:

3/8" NPTF male

Connection 2:

**CR-400 Coupler** 

- 45° angled gauge improves visibility
- Slim and narrow design
- Easy to fit in a broad range of systems
- Maximize controlled load movement
- Glycerin dampened gauge with dual scale
- Enerpac High Flow female coupler.