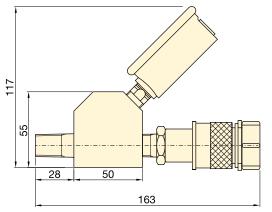

## ▼ GA45GC

45° Angled gauge adaptor improves safe working conditions

Maximum Operating Pressure:

700 bar / 10.000 psi

Connection 1:

3/8" NPTF male

Connection 2:

**CR-400 Coupler** 