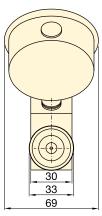

## GA45GC Gauge Adaptor Assembly

45° Angled gauge adaptor improves safe working conditions.

## ▼ GA45GC

45° Angled gauge adaptor improves safe working conditions

Maximum Operating Pressure:

700 bar / 10.000 psi

Connection 1:

3/8" NPTF male

Connection 2:

**CR-400 Coupler** 