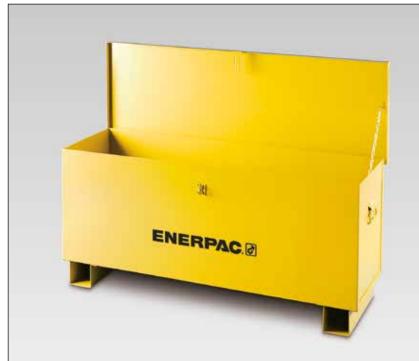

## **Industrial Storage Cases**

ENERPAC, 2 POWERFUL SOLUTIONS. GLOBAL FORCE.

**CM-16** 

- Protect your equipment from dust, water, grease and dirt
- Reduce losses on the jobsite, maintenance area or shop
- Durable steel, painted with rust-resistant primer and finished in durable enamel
- Heavy duty hinges and lifting handles

▼ When not storing the lifting system, this heavy-duty

storage case doubles as a work station.

Lockable.

CM Series

> Case Size: 19 - 453 litres

| Case Size | Model<br>Number | Dimensions<br>L x W x H | Thickness |      |
|-----------|-----------------|-------------------------|-----------|------|
| (litres)  |                 | (mm)                    | (mm)      | (kg) |
| 19        | CM-6            | 597 x 178 x 178         | 0,9       | 7    |
| 32        | CM-1            | 635 x 292 x 168         | 0,9       | 8    |
| 127       | CM-4            | 787 x 457 x 355         | 1,5       | 16   |
| 212       | CM-7            | 1206 x 381 x 457        | 1,9       | 57   |
| 453       | CM-16           | 1219 x 609 x 609        | 1,5       | 55   |