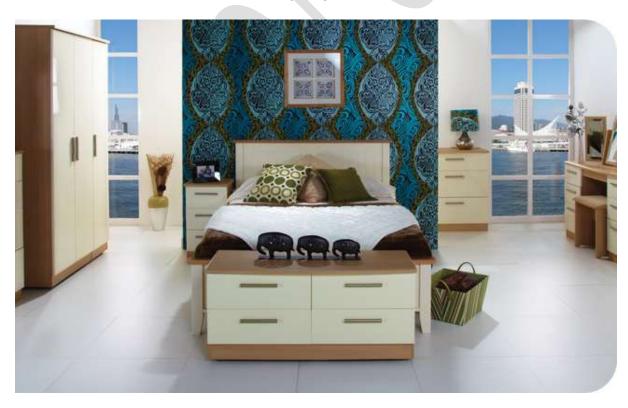

## HIGH GLOSS FURNITURE

**EBONY** 

WHITE

BLACK

STEEL

AUBERGINE

CREAM

OLIVE

# HIGH GLOSS FURNITURE AVAILABLE IN 11 DIFFERENT COLOURS

- 2 DRAW LOCKER £105
- 3 DRAW LOCKER £115
- 3 DRAW CHEST £195
- 4 DRAW CHEST £225
- 5 DRAW CHEST £245
- 6 DRAW MULTI CHEST £295
- 3 DRAW DRESSING TABLE £215
- 6 DRAW DRESSING TABLE £295
- **BLANKET BOX £115**
- 4 DRAW BED BOX £245
- STOOL £75
- SINGLE MIRROR £85
- **BUTTERFLY MIRROR £115**
- 3 DRAW DEEP CHEST £215
- 4 DRAW DEEP CHEST £235
- 2 DOOR MIDI ROBE £235
- 2 DOOR TALL ROBE £295
- 2 DOOR 2 DRAW ROBE £335
- 2 DOOR ROBE WITH MIRROR £345
- TALL SINGLE ROBE £195
- **BOOKCASE £135**
- **HEADBOARD 3' £75** 
  - 4' £95
  - 4'-6" £115
  - 5' £125