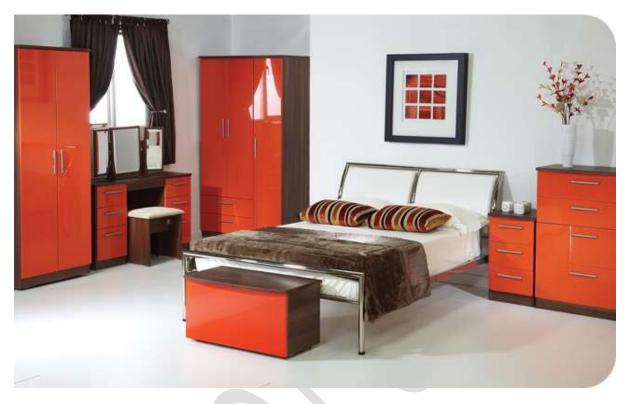

## HIGH GLOSS FURNITURE

**EBONY** 

WHITE

BLACK

STEEL

AUBERGINE

CREAM

OLIVE

RUBY

TANGERINE

MUSHROOM

PINK

# HIGH GLOSS FURNITURE AVAILABLE IN 11 DIFFERENT COLOURS

- 2 DRAW LOCKER £105
- 3 DRAW LOCKER £115
- 3 DRAW CHEST £195
- 4 DRAW CHEST £225
- 5 DRAW CHEST £245
- 6 DRAW MULTI CHEST £295
- 3 DRAW DRESSING TABLE £215
- 6 DRAW DRESSING TABLE £295
- **BLANKET BOX £115**
- 4 DRAW BED BOX £245
- STOOL £75
- SINGLE MIRROR £85
- **BUTTERFLY MIRROR £115**
- 3 DRAW DEEP CHEST £215
- 4 DRAW DEEP CHEST £235
- 2 DOOR MIDI ROBE £235
- 2 DOOR TALL ROBE £295
- 2 DOOR 2 DRAW ROBE £335
- 2 DOOR ROBE WITH MIRROR £345
- TALL SINGLE ROBE £195
- **BOOKCASE £135**
- **HEADBOARD 3' £75** 
  - 4' £95
  - 4'-6" £115
  - 5' £125