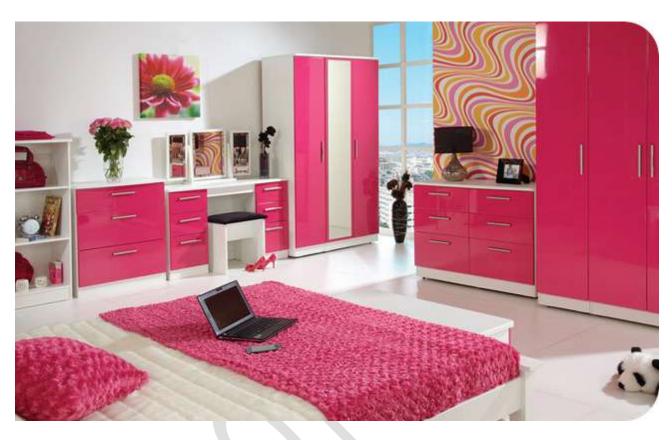

## HIGH GLOSS FURNITURE

**EBONY** 

WHITE

BLACK

STEEL

AUBERGINE

CREAM

OLIVE

RUBY

TANGERINE

MUSHROOM

PINK

# HIGH GLOSS FURNITURE AVAILABLE IN 11 DIFFERENT COLOURS

- 2 DRAW LOCKER £105
- 3 DRAW LOCKER £115
- 3 DRAW CHEST £195
- 4 DRAW CHEST £225
- 5 DRAW CHEST £245
- 6 DRAW MULTI CHEST £295
- 3 DRAW DRESSING TABLE £215
- 6 DRAW DRESSING TABLE £295
- **BLANKET BOX £115**
- 4 DRAW BED BOX £245
- STOOL £75
- SINGLE MIRROR £85
- **BUTTERFLY MIRROR £115**
- 3 DRAW DEEP CHEST £215
- 4 DRAW DEEP CHEST £235
- 2 DOOR MIDI ROBE £235
- 2 DOOR TALL ROBE £295
- 2 DOOR 2 DRAW ROBE £335
- 2 DOOR ROBE WITH MIRROR £345
- TALL SINGLE ROBE £195
- **BOOKCASE £135**
- **HEADBOARD 3' £75** 
  - 4' £95
  - 4'-6" £115
  - 5' £125