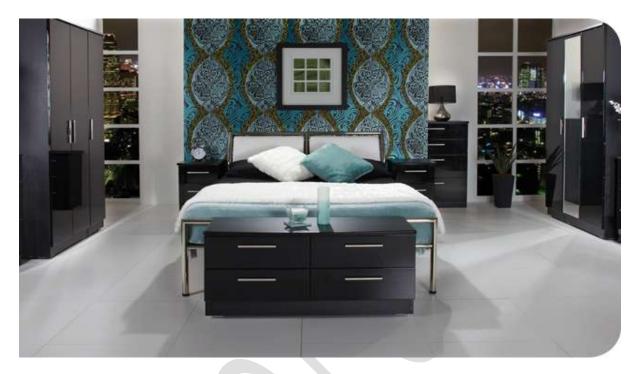

## HIGH GLOSS FURNITURE

**EBONY** 

WHITE

BLACK

STEEL

AUBERGINE

CREAM

OLIVE

# HIGH GLOSS FURNITURE AVAILABLE IN 11 DIFFERENT COLOURS

- 2 DRAW LOCKER £105
- 3 DRAW LOCKER £115
- 3 DRAW CHEST £195
- 4 DRAW CHEST £225
- 5 DRAW CHEST £245
- 6 DRAW MULTI CHEST £295
- 3 DRAW DRESSING TABLE £215
- 6 DRAW DRESSING TABLE £295
- **BLANKET BOX £115**
- 4 DRAW BED BOX £245
- STOOL £75
- SINGLE MIRROR £85
- **BUTTERFLY MIRROR £115**
- 3 DRAW DEEP CHEST £215
- 4 DRAW DEEP CHEST £235
- 2 DOOR MIDI ROBE £235
- 2 DOOR TALL ROBE £295
- 2 DOOR 2 DRAW ROBE £335
- 2 DOOR ROBE WITH MIRROR £345
- TALL SINGLE ROBE £195
- **BOOKCASE £135**
- **HEADBOARD 3' £75** 
  - 4' £95
  - 4'-6" £115
  - 5' £125