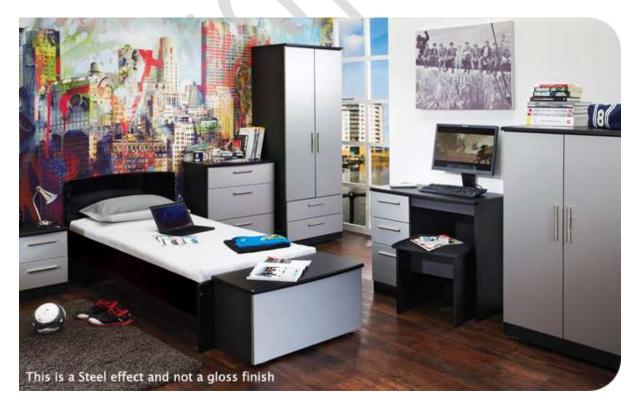

## HIGH GLOSS FURNITURE

**EBONY** 

WHITE

BLACK

STEEL

AUBERGINE

CREAM

OLIVE

# HIGH GLOSS FURNITURE AVAILABLE IN 11 DIFFERENT COLOURS

- 2 DRAW LOCKER £105
- 3 DRAW LOCKER £115
- 3 DRAW CHEST £195
- 4 DRAW CHEST £225
- 5 DRAW CHEST £245
- 6 DRAW MULTI CHEST £295
- 3 DRAW DRESSING TABLE £215
- 6 DRAW DRESSING TABLE £295
- **BLANKET BOX £115**
- 4 DRAW BED BOX £245
- STOOL £75
- SINGLE MIRROR £85
- **BUTTERFLY MIRROR £115**
- 3 DRAW DEEP CHEST £215
- 4 DRAW DEEP CHEST £235
- 2 DOOR MIDI ROBE £235
- 2 DOOR TALL ROBE £295
- 2 DOOR 2 DRAW ROBE £335
- 2 DOOR ROBE WITH MIRROR £345
- TALL SINGLE ROBE £195
- **BOOKCASE £135**
- **HEADBOARD 3' £75** 
  - 4' £95
  - 4'-6" £115
  - 5' £125