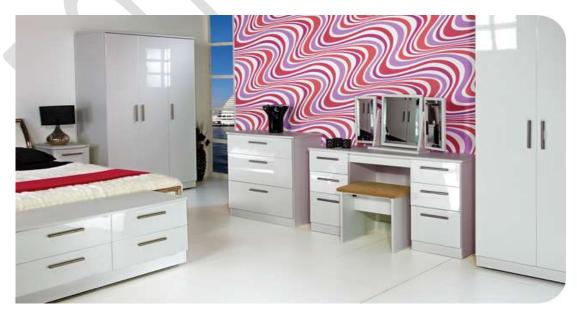

## HIGH GLOSS FURNITURE

**EBONY** 

WHITE

BLACK

STEEL

AUBERGINE

CREAM

OLIVE

# HIGH GLOSS FURNITURE AVAILABLE IN 11 DIFFERENT COLOURS

- 2 DRAW LOCKER £105
- 3 DRAW LOCKER £115
- 3 DRAW CHEST £195
- 4 DRAW CHEST £225
- 5 DRAW CHEST £245
- 6 DRAW MULTI CHEST £295
- 3 DRAW DRESSING TABLE £215
- 6 DRAW DRESSING TABLE £295
- **BLANKET BOX £115**
- 4 DRAW BED BOX £245
- STOOL £75
- SINGLE MIRROR £85
- **BUTTERFLY MIRROR £115**
- 3 DRAW DEEP CHEST £215
- 4 DRAW DEEP CHEST £235
- 2 DOOR MIDI ROBE £235
- 2 DOOR TALL ROBE £295
- 2 DOOR 2 DRAW ROBE £335
- 2 DOOR ROBE WITH MIRROR £345
- TALL SINGLE ROBE £195
- **BOOKCASE £135**
- **HEADBOARD 3' £75** 
  - 4' £95
  - 4'-6" £115
  - 5' £125