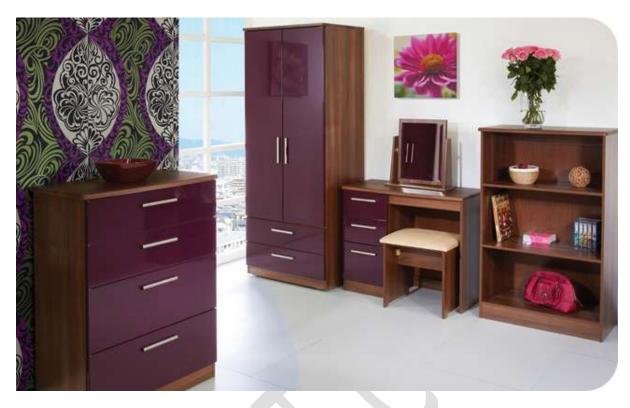

## HIGH GLOSS FURNITURE

**EBONY** 

WHITE

BLACK

STEEL

AUBERGINE

CREAM

OLIVE

# HIGH GLOSS FURNITURE AVAILABLE IN 11 DIFFERENT COLOURS

- 2 DRAW LOCKER £105
- 3 DRAW LOCKER £115
- 3 DRAW CHEST £195
- 4 DRAW CHEST £225
- 5 DRAW CHEST £245
- 6 DRAW MULTI CHEST £295
- 3 DRAW DRESSING TABLE £215
- 6 DRAW DRESSING TABLE £295
- **BLANKET BOX £115**
- 4 DRAW BED BOX £245
- STOOL £75
- SINGLE MIRROR £85
- **BUTTERFLY MIRROR £115**
- 3 DRAW DEEP CHEST £215
- 4 DRAW DEEP CHEST £235
- 2 DOOR MIDI ROBE £235
- 2 DOOR TALL ROBE £295
- 2 DOOR 2 DRAW ROBE £335
- 2 DOOR ROBE WITH MIRROR £345
- TALL SINGLE ROBE £195
- **BOOKCASE £135**
- **HEADBOARD 3' £75** 
  - 4' £95
  - 4'-6" £115
  - 5' £125