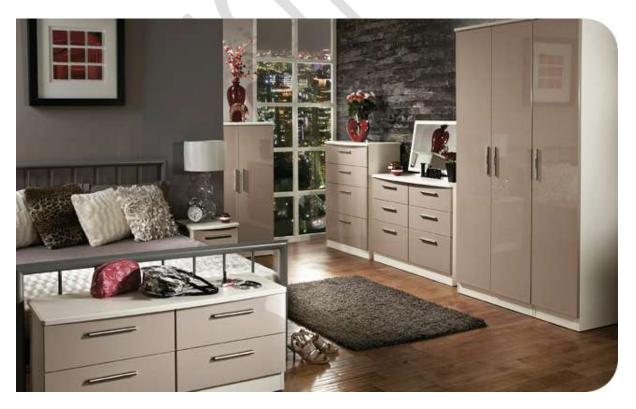

## HIGH GLOSS FURNITURE

**EBONY** 

WHITE

BLACK

STEEL

AUBERGINE

CREAM

OLIVE

RUBY

TANGERINE

MUSHROOM

PINK

# HIGH GLOSS FURNITURE AVAILABLE IN 11 DIFFERENT COLOURS

- 2 DRAW LOCKER £105
- 3 DRAW LOCKER £115
- 3 DRAW CHEST £195
- 4 DRAW CHEST £225
- 5 DRAW CHEST £245
- 6 DRAW MULTI CHEST £295
- 3 DRAW DRESSING TABLE £215
- 6 DRAW DRESSING TABLE £295
- **BLANKET BOX £115**
- 4 DRAW BED BOX £245
- STOOL £75
- SINGLE MIRROR £85
- **BUTTERFLY MIRROR £115**
- 3 DRAW DEEP CHEST £215
- 4 DRAW DEEP CHEST £235
- 2 DOOR MIDI ROBE £235
- 2 DOOR TALL ROBE £295
- 2 DOOR 2 DRAW ROBE £335
- 2 DOOR ROBE WITH MIRROR £345
- TALL SINGLE ROBE £195
- **BOOKCASE £135**
- **HEADBOARD 3' £75** 
  - 4' £95
  - 4'-6" £115
  - 5' £125