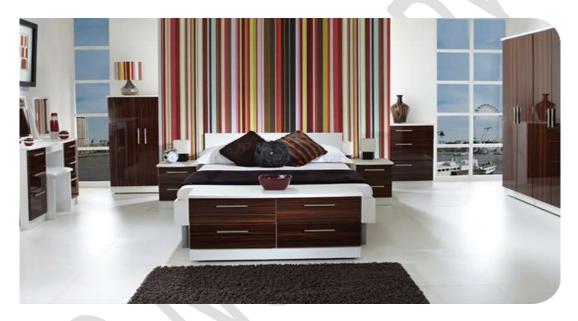

## HIGH GLOSS FURNITURE

**EBONY** 

WHITE

BLACK

STEEL

AUBERGINE

CREAM

OLIVE

# HIGH GLOSS FURNITURE AVAILABLE IN 11 DIFFERENT COLOURS

- 2 DRAW LOCKER £105
- 3 DRAW LOCKER £115
- 3 DRAW CHEST £195
- 4 DRAW CHEST £225
- 5 DRAW CHEST £245
- 6 DRAW MULTI CHEST £295
- 3 DRAW DRESSING TABLE £215
- 6 DRAW DRESSING TABLE £295
- **BLANKET BOX £115**
- 4 DRAW BED BOX £245
- STOOL £75
- SINGLE MIRROR £85
- **BUTTERFLY MIRROR £115**
- 3 DRAW DEEP CHEST £215
- 4 DRAW DEEP CHEST £235
- 2 DOOR MIDI ROBE £235
- 2 DOOR TALL ROBE £295
- 2 DOOR 2 DRAW ROBE £335
- 2 DOOR ROBE WITH MIRROR £345
- TALL SINGLE ROBE £195
- **BOOKCASE £135**
- **HEADBOARD 3' £75** 
  - 4' £95
  - 4'-6" £115
  - 5' £125