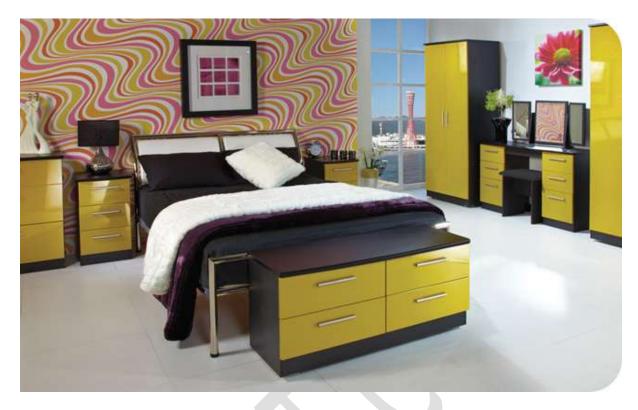

## HIGH GLOSS FURNITURE

**EBONY** 

WHITE

BLACK

STEEL

AUBERGINE

CREAM

OLIVE

# HIGH GLOSS FURNITURE AVAILABLE IN 11 DIFFERENT COLOURS

- 2 DRAW LOCKER £105
- 3 DRAW LOCKER £115
- 3 DRAW CHEST £195
- 4 DRAW CHEST £225
- 5 DRAW CHEST £245
- 6 DRAW MULTI CHEST £295
- 3 DRAW DRESSING TABLE £215
- 6 DRAW DRESSING TABLE £295
- **BLANKET BOX £115**
- 4 DRAW BED BOX £245
- STOOL £75
- SINGLE MIRROR £85
- **BUTTERFLY MIRROR £115**
- 3 DRAW DEEP CHEST £215
- 4 DRAW DEEP CHEST £235
- 2 DOOR MIDI ROBE £235
- 2 DOOR TALL ROBE £295
- 2 DOOR 2 DRAW ROBE £335
- 2 DOOR ROBE WITH MIRROR £345
- TALL SINGLE ROBE £195
- **BOOKCASE £135**
- **HEADBOARD 3' £75** 
  - 4' £95
  - 4'-6" £115
  - 5' £125