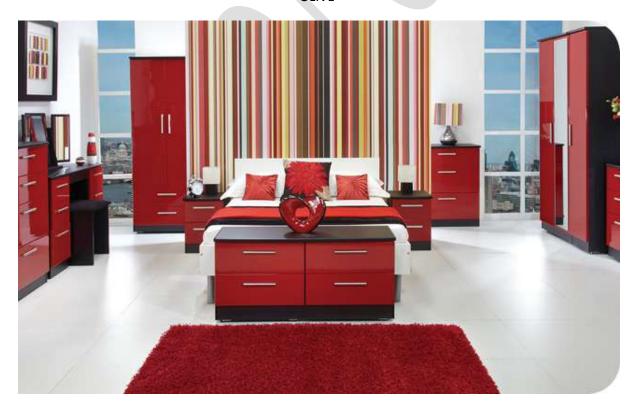

## HIGH GLOSS FURNITURE

**EBONY** 

WHITE

BLACK

STEEL

AUBERGINE

CREAM

OLIVE

RUBY

TANGERINE

MUSHROOM

PINK

# HIGH GLOSS FURNITURE AVAILABLE IN 11 DIFFERENT COLOURS

- 2 DRAW LOCKER £105
- 3 DRAW LOCKER £115
- 3 DRAW CHEST £195
- 4 DRAW CHEST £225
- 5 DRAW CHEST £245
- 6 DRAW MULTI CHEST £295
- 3 DRAW DRESSING TABLE £215
- 6 DRAW DRESSING TABLE £295
- **BLANKET BOX £115**
- 4 DRAW BED BOX £245
- STOOL £75
- SINGLE MIRROR £85
- **BUTTERFLY MIRROR £115**
- 3 DRAW DEEP CHEST £215
- 4 DRAW DEEP CHEST £235
- 2 DOOR MIDI ROBE £235
- 2 DOOR TALL ROBE £295
- 2 DOOR 2 DRAW ROBE £335
- 2 DOOR ROBE WITH MIRROR £345
- TALL SINGLE ROBE £195
- **BOOKCASE £135**
- **HEADBOARD 3' £75** 
  - 4' £95
  - 4'-6" £115
  - 5' £125