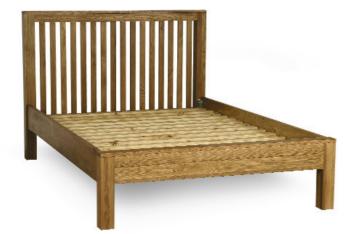

Ladies Wardrobe\* W:900mm H:1850mm D:550mm

**3 Drawer Chest** W:850mm H:760mm D:450mm

**4 Drawer Chest** W:850mm H:1000mm D:450mm

**4'6" Bed\*** W:2085mm H:1120mm D:1460mm

**5' Bed\*** W:2160mm H:1120mm D:1615mm