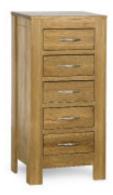

Gents Wardrobe\* W:900mm H:1850mm D:550mm

Triple Wardrobe\* W:1320mm H:1850mm D:550mm

**5 Drawer Slim Jim** W:500mm H:1060mm D:400mm

**2 Drawer Bedside Chest** W:465mm H:550mm D:400mm

6 Drawer Double Chest W:1340mm H:905mm D:450mm