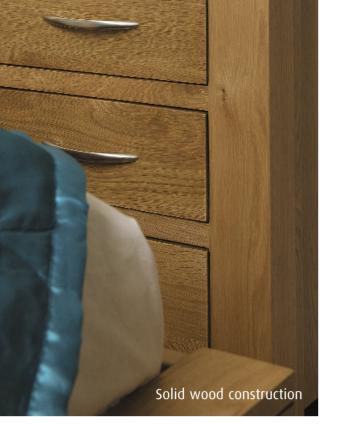

Solid Oak Bedroom Collection

Traditional dovetail joints and metal runners

Inspired from Italian design this contemporary collection of solid Oak Bedroom furniture will add a 'touch of class' to any bedroom. A comprehensive range of bedroom furniture that will add style to every home. Manufactured to an exacting standard with dovetail drawers, metal drawer runners and solid wood throughout will ensure this beautiful collection will continue to look beautiful and give pleasure for many years.