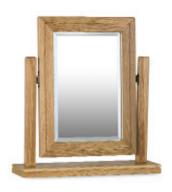

Swivel Mirror\* W:480mm H:530mm D:140mm

Wall Mirror W:610mm H:910mm D:25mm

**Stool\*** W:420mm H:460mm D:360mm

Single Pedestal Desk\* W:1060mm H:760mm D:450mm

Double Pedestal Desk W:1254mm H:760mm D:450mm