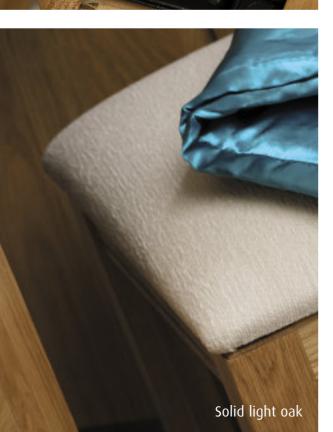

Solid Oak Bedroom Collection

Traditional dovetail joints and metal runners

Inspired from Italian design this contemporary collection of solid Oak Bedroom furniture will add a 'touch of class' to any bedroom. A comprehensive range of bedroom furniture that will add style to every home. Manufactured to an exacting standard with dovetail drawers, metal drawer runners and solid wood throughout will ensure this beautiful collection will continue to look beautiful and give pleasure for many years.