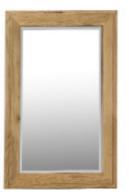

Swivel Mirror\* W:480mm H:530mm D:140mm

Wall Mirror W:610mm H:910mm D:25mm

**Stool\*** W:420mm H:460mm D:360mm

Single Pedestal Desk\* W:1060mm H:760mm D:450mm

Double Pedestal Desk W:1254mm H:760mm D:450mm