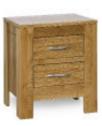

Gents Wardrobe\* W:900mm H:1850mm D:550mm

Triple Wardrobe\* W:1320mm H:1850mm D:550mm

**5 Drawer Slim Jim** W:500mm H:1060mm D:400mm

**2 Drawer Bedside Chest** W:465mm H:550mm D:400mm

6 Drawer Double Chest W:1340mm H:905mm D:450mm