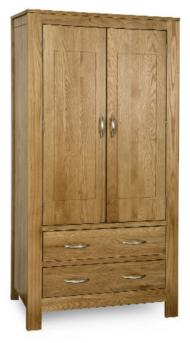

Gents Wardrobe\* W:900mm H:1850mm D:550mm

Triple Wardrobe\* W:1320mm H:1850mm D:550mm

**5 Drawer Slim Jim** W:500mm H:1060mm D:400mm

**2 Drawer Bedside Chest** W:465mm H:550mm D:400mm

6 Drawer Double Chest W:1340mm H:905mm D:450mm