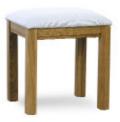

Swivel Mirror\* W:480mm H:530mm D:140mm

Wall Mirror W:610mm H:910mm D:25mm

**Stool\*** W:420mm H:460mm D:360mm

Single Pedestal Desk\* W:1060mm H:760mm D:450mm

Double Pedestal Desk W:1254mm H:760mm D:450mm