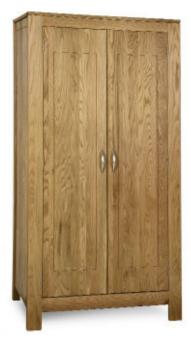

Gents Wardrobe\* W:900mm H:1850mm D:550mm

Triple Wardrobe\* W:1320mm H:1850mm D:550mm

**5 Drawer Slim Jim** W:500mm H:1060mm D:400mm

**2 Drawer Bedside Chest** W:465mm H:550mm D:400mm

6 Drawer Double Chest W:1340mm H:905mm D:450mm

Ladies Wardrobe\* W:900mm H:1850mm D:550mm

**3 Drawer Chest** W:850mm H:760mm D:450mm

**4 Drawer Chest** W:850mm H:1000mm D:450mm

**4'6" Bed\*** W:2085mm H:1120mm D:1460mm

**5' Bed\*** W:2160mm H:1120mm D:1615mm