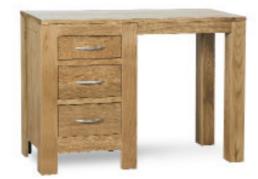

Swivel Mirror\* W:480mm H:530mm D:140mm

Wall Mirror W:610mm H:910mm D:25mm

**Stool\*** W:420mm H:460mm D:360mm

Single Pedestal Desk\* W:1060mm H:760mm D:450mm

Double Pedestal Desk W:1254mm H:760mm D:450mm