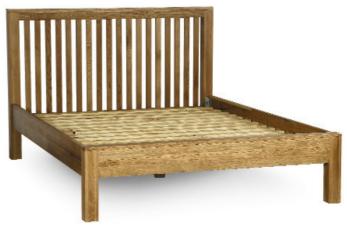

Ladies Wardrobe\* W:900mm H:1850mm D:550mm

**3 Drawer Chest** W:850mm H:760mm D:450mm

**4 Drawer Chest** W:850mm H:1000mm D:450mm

**4'6" Bed\*** W:2085mm H:1120mm D:1460mm

**5' Bed\*** W:2160mm H:1120mm D:1615mm