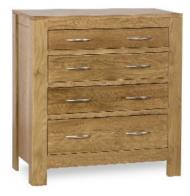

Ladies Wardrobe\* W:900mm H:1850mm D:550mm

**3 Drawer Chest** W:850mm H:760mm D:450mm

**4 Drawer Chest** W:850mm H:1000mm D:450mm

**4'6" Bed\*** W:2085mm H:1120mm D:1460mm

**5' Bed\*** W:2160mm H:1120mm D:1615mm