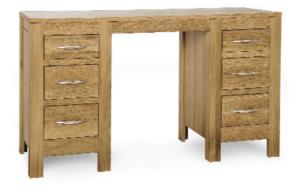

Swivel Mirror\* W:480mm H:530mm D:140mm

Wall Mirror W:610mm H:910mm D:25mm

**Stool\*** W:420mm H:460mm D:360mm

Single Pedestal Desk\* W:1060mm H:760mm D:450mm

Double Pedestal Desk W:1254mm H:760mm D:450mm