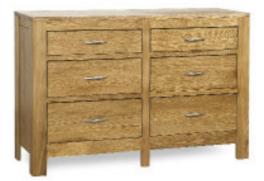

Gents Wardrobe\* W:900mm H:1850mm D:550mm

Triple Wardrobe\* W:1320mm H:1850mm D:550mm

**5 Drawer Slim Jim** W:500mm H:1060mm D:400mm

**2 Drawer Bedside Chest** W:465mm H:550mm D:400mm

6 Drawer Double Chest W:1340mm H:905mm D:450mm