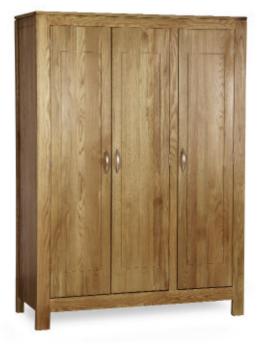

Gents Wardrobe\* W:900mm H:1850mm D:550mm

Triple Wardrobe\* W:1320mm H:1850mm D:550mm

**5 Drawer Slim Jim** W:500mm H:1060mm D:400mm

**2 Drawer Bedside Chest** W:465mm H:550mm D:400mm

6 Drawer Double Chest W:1340mm H:905mm D:450mm