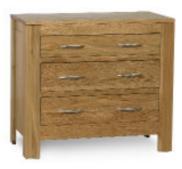

Ladies Wardrobe\* W:900mm H:1850mm D:550mm

**3 Drawer Chest** W:850mm H:760mm D:450mm

**4 Drawer Chest** W:850mm H:1000mm D:450mm

**4'6" Bed\*** W:2085mm H:1120mm D:1460mm

**5' Bed\*** W:2160mm H:1120mm D:1615mm