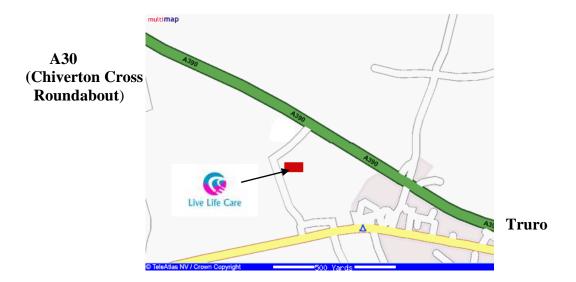

## **Directions to Live Life Care Ltd**

Travelling from the A30 take the exit at the Chiverton Cross Roundabout (There is a Starbucks coffee shop next to the roundabout) to Truro (A390). Travel approx. 1.7 miles then take a turning on your right where you will see a large sign with Live Life Care Ltd and our logo on it (there are also two small wooden signs which say 'Agos Acres' by the roadside). Drive down this lane and the Live Life Care Offices (a converted barn) will appear on your left. The road that you turn into is narrow. If you pass Britannia Lanes (the Removal & Storage Company) then you have travelled too far, please turn around at the roundabout (another 500yds).

Travelling from Truro head West on the A390 towards the A30 Chiverton Cross Roundabout. When you get to Threemilestone roundabout go straight across keeping on the A390. Travel approx. half a mile then take the turning on the left directly after passing Britannia Lanes (the Removal & Storage Company). You will see a large sign with Live Life Care Ltd and our logo on it (there are also two small wooden signs which say 'Agos Acres' by the roadside). Drive down this lane and the Live Life Care Offices (a converted barn) will appear on your left. The road that you turn into is narrow.