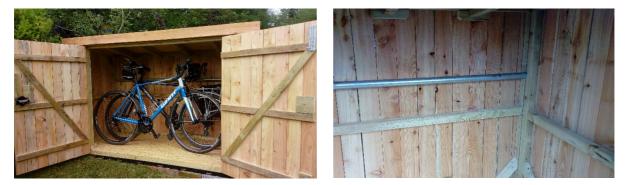

## **Station House – Cycle Storage**

Station House is now equipped with two secure cycle stores, one for each room.

Our two new stores are situated at the side of the house and look like this

Each store can hold two bikes, there is an internal bar to lock your bikes to (locks not provided).

The dimensions of each store are

- Interior Height at lowest point 108 cm
- Interior Depth 80cm
- Interior Width 185 cm and the Doorway Width 150 cm

Each store also has a secure outer door lock, the key for this is on the guest key ring (along with your room key and front door key) so you can store/retrieve your bikes anytime you like.