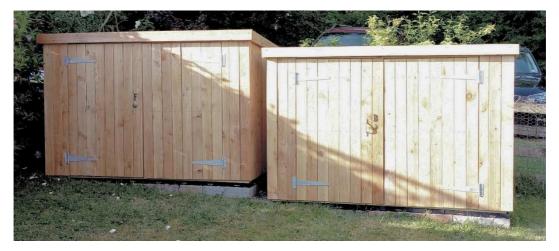

## **Station House – Cycle Storage**

Station House is now equipped with two secure cycle stores, one for each room.

Our two new stores are situated at the side of the house and look like this

Each store can hold two bikes, there is an internal bar to lock your bikes to (locks not provided).