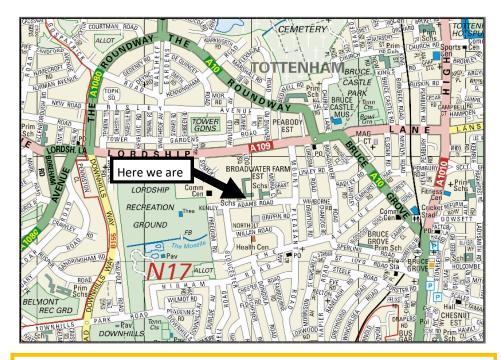

#### How to find us

Broadwaters Children Centre, Adams Road, N17 6HE Bus Routes 123, 243, W4.