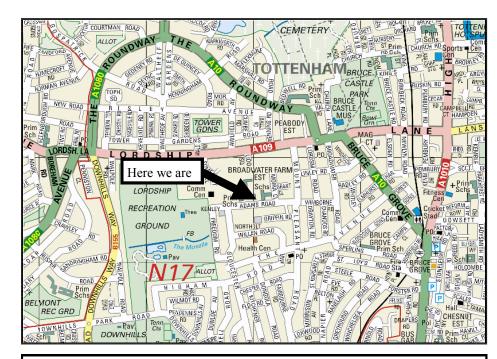

## How to find us

Broadwaters Children Centre, Adams Road, N17 6HE Bus Routes 123, 243, W4. Downhills Link Site, Harris Academy, Philip Lane, N15 4AB