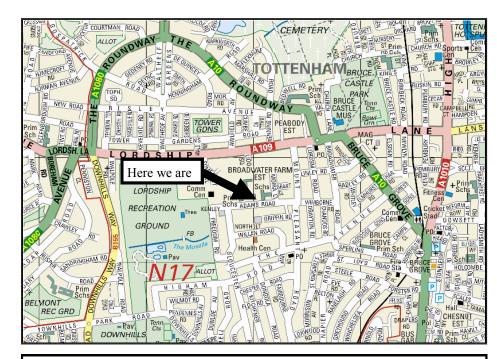

## How to find us

Broadwaters Children Centre, Adams Road, N17 6HE Bus Routes 123, 243, W4. Downhills Link Site, Harris Academy, Philip Lane, N15 4AB

The Broadwaters Children's Centre, Adams Road, N17 6HE

Tel: 020 8885 8801 Fax: 020 8885 8802 Website: http://broadwaterschildrenscentre.org.uk