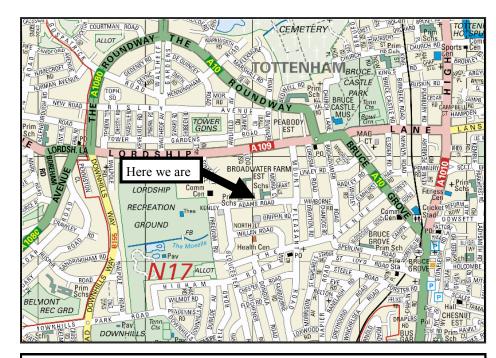

## How to find us

Broadwaters Children Centre, Adams Road, N17 6HE Bus Routes 123, 243, W4. Downhills Link Site, Harris Academy, Philip Lane, N15 4AB