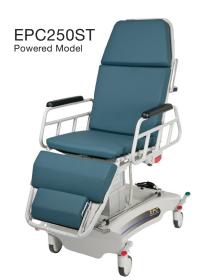

### **Versatility**

- Streamlined handling through treatment, transport and recovery
- Hand held control pendant for height adjustments, backrest and leg section angles (EPC)
- Multi-positional, moving from chair to stretcher position in seconds
- Emergency Release lever for immediate release of patient's back (EPC)
- New low height for easy patient transfer (EPC)
- New 500lb weight capacity evenly distributed (EPC)
- New side rail design

# **Product Specifications**

| MODELS                      | ELECTRIC/BATTERY       | HYDRAULIC               |
|-----------------------------|------------------------|-------------------------|
|                             | POWERED                |                         |
|                             | EPC-250-ST [120V]      | APC-SERIES              |
|                             | EPD-250- ST* [220V]    |                         |
| Height Range: High          | 32.5 in [78 cm]        | 31.5 in [80 cm]         |
| Height Range: Low           | 22.5 in [57 cm]        | 23.5 in [59.7 cm]       |
| Overall Width               | 29.4 in [75 cm]        | 27.75 in [70.5 cm]      |
| Patient Surface Width       | 22 in [56 cm]          | 22 in [56 cm]           |
| Overall Length              | <b>75 in</b> [191 cm]  | <b>75 in</b> [190.5 cm] |
| Patient Surface Length      | 70.5 in [179.1 cm]     | 70.5 in [179.1 cm]      |
| Backrest Degree of Movement | 0-80°                  | 0-80°                   |
| Standard Trendelenburg      | 6°                     | 10°                     |
| Side Rail Height            | 10.75 in [27 cm]       | 12 in [30.5 cm]         |
| Side Rail Length            | 26.75 in [68 cm]       | 29 in [74 cm]           |
| Casters                     | 5 in Easy Roll [13 cm] | 5 in Easy Roll [13 cm]  |
| Maximum Weight Capacity     | 500 lbs [227 kg]       | 325 lbs [147.5 kg]      |
| Evenly Distributed          | *DC/230 volt version   |                         |
|                             |                        |                         |

Hand Held Control Pendant (EPC)

770.368.4700

www.hausted.com