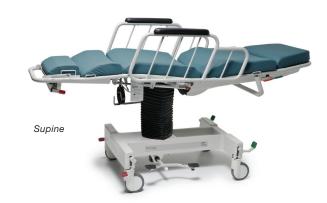

### **Versatility**

- Streamlined handling through treatment, transport and recovery
- Hand held control pendant for height adjustments, backrest and leg section angles (EPC)
- Multi-positional, moving from chair to stretcher position in seconds
- Emergency Release lever for immediate release of patient's back (EPC)
- New low height for easy patient transfer (EPC)
- New 500lb weight capacity evenly distributed (EPC)
- New side rail design

# **Product Specifications**

| MODELS                      | ELECTRIC/BATTERY       | HYDRAULIC               |
|-----------------------------|------------------------|-------------------------|
|                             | POWERED                |                         |
|                             | EPC-250-ST [120V]      | APC-SERIES              |
|                             | EPD-250- ST* [220V]    |                         |
| Height Range: High          | 32.5 in [78 cm]        | 31.5 in [80 cm]         |
| Height Range: Low           | 22.5 in [57 cm]        | 23.5 in [59.7 cm]       |
| Overall Width               | 29.4 in [75 cm]        | 27.75 in [70.5 cm]      |
| Patient Surface Width       | 22 in [56 cm]          | 22 in [56 cm]           |
| Overall Length              | <b>75 in</b> [191 cm]  | <b>75 in</b> [190.5 cm] |
| Patient Surface Length      | 70.5 in [179.1 cm]     | 70.5 in [179.1 cm]      |
| Backrest Degree of Movement | 0-80°                  | 0-80°                   |
| Standard Trendelenburg      | 6°                     | 10°                     |
| Side Rail Height            | 10.75 in [27 cm]       | 12 in [30.5 cm]         |
| Side Rail Length            | 26.75 in [68 cm]       | 29 in [74 cm]           |
| Casters                     | 5 in Easy Roll [13 cm] | 5 in Easy Roll [13 cm]  |
| Maximum Weight Capacity     | 500 lbs [227 kg]       | 325 lbs [147.5 kg]      |
| Evenly Distributed          | *DC/230 volt version   |                         |
|                             |                        |                         |