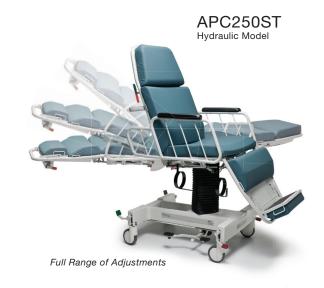

## **Mobility**

- Powered (EPC) or Hydraulic (APC) models available to meet the needs of your establishment
- Easy to clean thermoformed base with space spacing footprint makes chair easy to transport
- Four wheel brake and steer system with 5" easy rolling casters

# **Product Specifications**

| MODELS                      | ELECTRIC/BATTERY       | HYDRAULIC               |
|-----------------------------|------------------------|-------------------------|
|                             | POWERED                |                         |
|                             | EPC-250-ST [120V]      | APC-SERIES              |
|                             | EPD-250- ST* [220V]    |                         |
| Height Range: High          | 32.5 in [78 cm]        | 31.5 in [80 cm]         |
| Height Range: Low           | 22.5 in [57 cm]        | 23.5 in [59.7 cm]       |
| Overall Width               | 29.4 in [75 cm]        | 27.75 in [70.5 cm]      |
| Patient Surface Width       | 22 in [56 cm]          | 22 in [56 cm]           |
| Overall Length              | <b>75 in</b> [191 cm]  | <b>75 in</b> [190.5 cm] |
| Patient Surface Length      | 70.5 in [179.1 cm]     | 70.5 in [179.1 cm]      |
| Backrest Degree of Movement | 0-80°                  | 0-80°                   |
| Standard Trendelenburg      | 6°                     | 10°                     |
| Side Rail Height            | 10.75 in [27 cm]       | 12 in [30.5 cm]         |
| Side Rail Length            | 26.75 in [68 cm]       | 29 in [74 cm]           |
| Casters                     | 5 in Easy Roll [13 cm] | 5 in Easy Roll [13 cm]  |
| Maximum Weight Capacity     | 500 lbs [227 kg]       | 325 lbs [147.5 kg]      |
| Evenly Distributed          | *DC/230 volt version   |                         |
|                             |                        |                         |