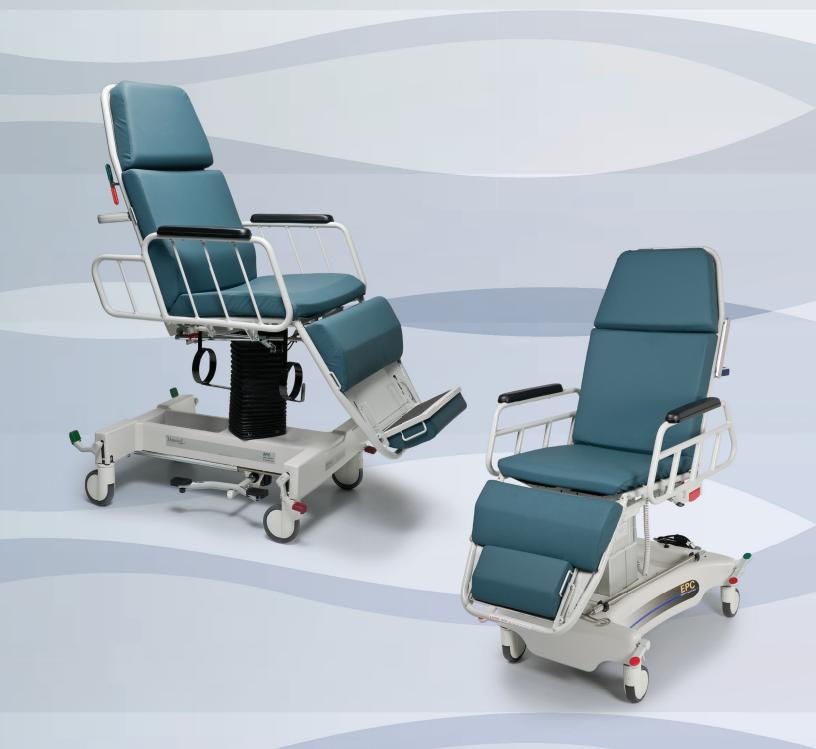

# Hausted® All Purpose Chair (APC/EPC) Hydraulic/Electric Models

#### **Intended Use**

The Hausted® All Purpose Chairs are designed in both hydraulic (APC) and powered models (EPC). With its unique design, they can be used within these departments:

- Emergency Department Triage
- Surgery Center General, Orthopedic, etc.
- Physician's Office
- GI Lab, Dialysis Clinic, etc.

### **Versatility**

- Streamlined handling through treatment, transport and recovery
- Hand held control pendant for height adjustments, backrest and leg section angles (EPC)
- Multi-positional, moving from chair to stretcher position in seconds
- Emergency Release lever for immediate release of patient's back (EPC)
- New low height for easy patient transfer (EPC)
- New 500lb weight capacity evenly distributed (EPC)
- New side rail design

## **Mobility**

- Powered (EPC) or Hydraulic (APC) models available to meet the needs of your establishment
- Easy to clean thermoformed base with space spacing footprint makes chair easy to transport
- Four wheel brake and steer system with 5" easy rolling casters