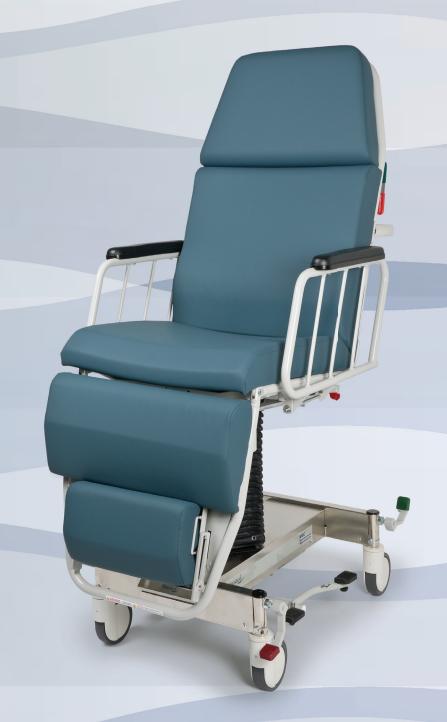

# Hausted® Mammography/Biopsy Chair The Perfect Chair for Radiology and Mammography

### Mammography/Biopsy: MBC000ST

## Versatility

- Its unique layout allows for a full upright position to maneuver between the x-ray machine and the wall
- Self storing side rail allows the chair to maneuver into tight spaces
- Smallest footprint of the Hausted® chairs
- Can be used for pre-induction, transport, treatment and recovery
- Trendelenburg and the emergency release lever equip the chair for immediate response to hemodynamic instability
- The pneumatic assisted back rest can adjust for supine to 90° for procedural positioning
- 5" Easy Roll casters facilitate easy maneuverability

#### **Patient Comfort**

- New 4-way stretch urethane covered HD foam surface for improved comfort, cleaning and durability
- Leg section and height of the footrest are adjustable, maximizing lower body comfort and stability