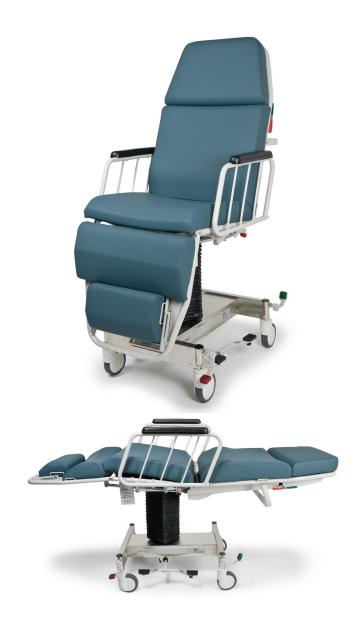

## Versatility

- Its unique layout allows for a full upright position to maneuver between the x-ray machine and the wall
- Self storing side rail allows the chair to maneuver into tight spaces
- Smallest footprint of the Hausted® chairs
- Can be used for pre-induction, transport, treatment and recovery
- Trendelenburg and the emergency release lever equip the chair for immediate response to hemodynamic instability
- The pneumatic assisted back rest can adjust for supine to 90° for procedural positioning
- 5" Easy Roll casters facilitate easy maneuverability

| MODEL                                         | MBC-000-ST                |
|-----------------------------------------------|---------------------------|
| Height Range: High                            | 31.5 in [80 cm]           |
| Height Range: Low                             | 23.5 in [60 cm]           |
| Patient Surface Width                         | 22 in [56 cm]             |
| Overall Length (Supine)                       | <b>75 in</b> [191 cm]     |
| Overall Length (Upright)                      | 42.5 in [108 cm]          |
| Wheel Base                                    | 25 x 22 in [63 x 55 cm]   |
| Restraint Strap                               | Included                  |
| Pneumatic-Assist Backrest                     | 0 - 90°                   |
| Standard Trendelenburg                        | -10°                      |
| Side Rail Height                              | 10.75 in [27 cm]          |
| Side Rail Length                              | 26.74 in [68 cm]          |
| Casters                                       | 5 in Easy Roll [13 cm]    |
| Maximum Weight Capacity<br>Evenly Distributed | <b>325 lbs</b> [147.5 kg] |