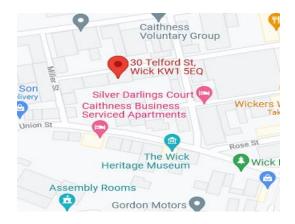

# 30 Telford Street, Wick, KW1 5EQ

LETTING INFORMATION

CLOSING DATE: 27 October 2021

RENT: £416.15

COUNCIL TAX BAND: A

DATE ADVERTISED: 20 October 2021

### **USEFUL LINKS:**

- Local information: <u>https://www.streetcheck.co.uk/postcode/kw148ae</u>
- Google maps: <u>https://maps.google.co.uk/maps?output=classic&dg=brw</u>
- Council tax bands: <u>http://www.highland.gov.uk/info/701/council\_tax/523/council\_tax/3</u>