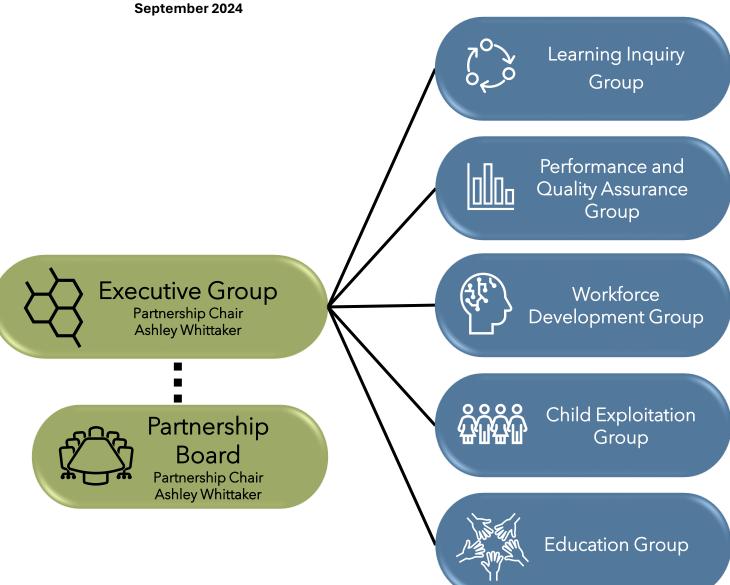

## Isle of Wight Safeguarding Children Partnership September 2024







#### **Functional Links**

- Children's Trust Board
- Corporate Parenting Board
- Community Safety Partnership
- Domestic Abuse Partnership Board
- Family Justice Board
- Health and Wellbeing Board (HWB)
- IOW Safeguarding Adults Board (SAB)
- Missing, Exploited and Trafficked Risk Assessment Conference (METRAC)
- Multi-Agency Public Protection Arrangements (MAPPA)
- Multi-Agency Risk Assessment Conference (MARAC)
   Violence Reduction Unit (VRU)

# <u>Isle of Wight Safeguarding Children Partnership Team Structure</u> September 2024





### **HIPS Structure**

September 2024





## Isle of Wight Safeguarding Children Partnership and HIPS Structure September 2024









### **Functional Links**

- Children's Trust Board
- Corporate Parenting Board
- Community Safety Partnership
-