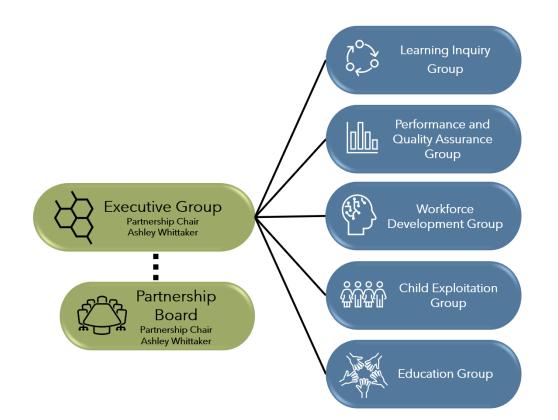

## Isle of Wight Safeguarding Children Partnership and HIPS Structure September 2024