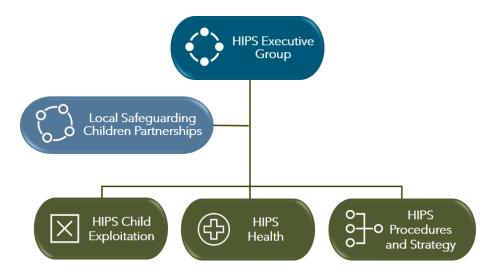

### **HIPS Structure**

September 2024

## Isle of Wight Safeguarding Children Partnership and HIPS Structure September 2024