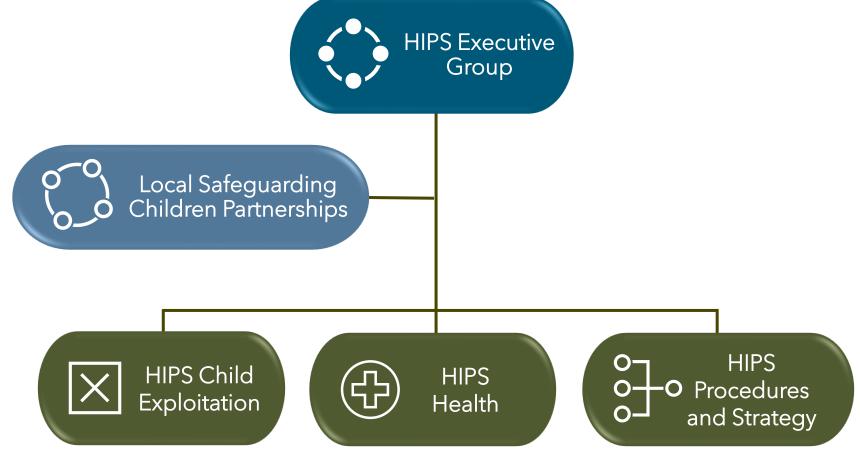

## Isle of Wight Safeguarding Children Partnership September 2024







#### **Functional Links**

- Children's Trust Board
- Corporate Parenting Board
- Community Safety Partnership
- Domestic Abuse Partnership Board
- Family Justice Board
- Health and Wellbeing Board (HWB)
- IOW Safeguarding Adults Board (SAB)
- Missing, Exploited and Trafficked Risk Assessment Conference (METRAC)
- Multi-Agency Public Protection Arrangements (MAPPA)
- Multi-Agency Risk Assessment Conference (MARAC)
   Violence Reduction Unit (VRU)

# <u>Isle of Wight Safeguarding Children Partnership Team Structure</u> September 2024





### **HIPS Structure**

September 2024





## Isle of Wight Safeguarding Children Partnership and HIPS Structure September 2024









### **Functional Links**

- Children's Trust Board
- Corporate Parenting Board
- Community Safety Partnership
- Domestic Abuse Partnership Board
- Family Justice Board
- Health and Wellbeing Board (HWB)
- IOW Safeguarding Adults Board (SAB)
- Missing, Exploited and Trafficked Risk Assessment Conference (METRAC)
- Multi-Agency Public Protection Arrangements (MAPPA)
- Multi-Agency Risk Assessment Conference (MARAC)
- Violence Reduction Unit (VRU)