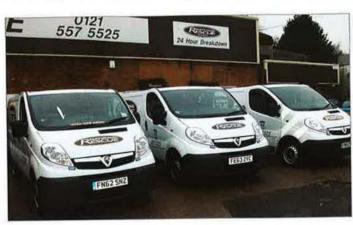

## **National Rescue continue** to invest for the future

ATHER AND son Steve and Mark Macklin from National Rescue continue to invest in the recovery side of their business.

Since running two new J&J VRS Evolutions IIs for almost a year, Steve was so impressed with the overall performance in fuel savings and efficiencies, he decided to buy another just before Christmas 2013.

Steve and Mark immediately

noticed the increase in business productivity by using VRS as opposed to a more traditional recovery vehicle in their fleet. VRS Evolution II is based on the Vauxhall Viraro CDI, it not only facilitates a swift response but ensures a comfortable driving for the operator.