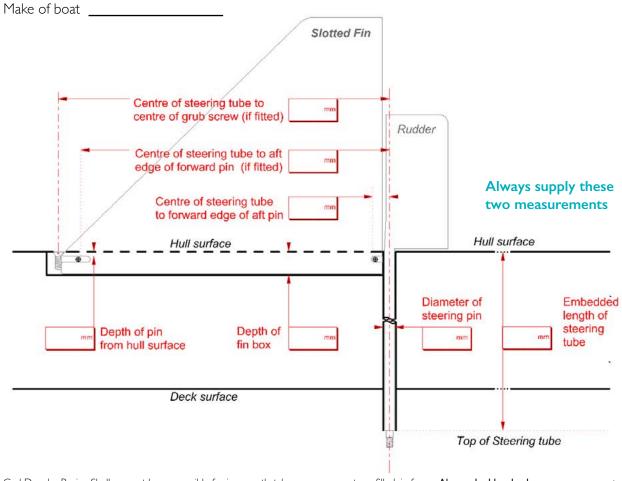

We already have the correct data of the boat makes listed on the right, so no fitting measurements are required, simply tick the appropriate box.

If your boat is not listed or is not standard please use the diagram below to record your boat's measurements.

We do however still require you to measure the embedded length of steering tube and the steering pin diameter – in the diagram below please.

If your boat has an under-deck yoke, please indicate the turning diameter available.

Carl Douglas Racing Shells cannot be responsible for incorrectly taken measurements or filled-in forms. Always double-check your measurements.

☐ Filippi ☐ BBg ☐ Stamplfi ☐ Sykes ☐ Hudson BOAT CLASS  $\Box$  2 –/×  $\prod 4 + 1 - 1 \times 1$  $\square$  8 +/× **DETAILS**  $\square$  Over-deck yoke ☐ Under–deck yoke + diameter **CANARD** ☐ for full HyperSteer system also required NAME **BOAT CLUB ROLE AT CLUB ADDRESS TELEPHONE EMAIL ADDRESS** DATE