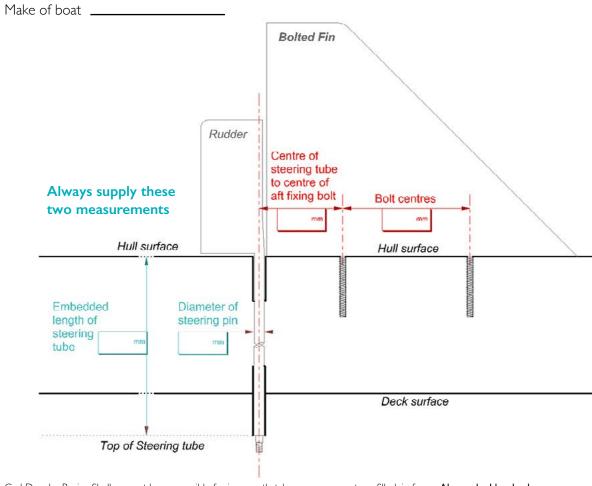

We already have the correct data of the boat makes listed on the left, so no fitting measurements are required, simply tick the appropriate box.

If your boat is not listed or is not standard please use the diagram below to record your boat's measurements.

We do however still require you to measure the embedded length of steering tube and the steering pin diameter – in the diagram below please.

If your boat has an under—deck yoke, please indicate the turning diameter available.

Carl Douglas Racing Shells cannot be responsible for incorrectly taken measurements or filled-in forms. Always double-check your measurements.

If you are ordering more than one AeRowFin please fill in a separate form for each fin.