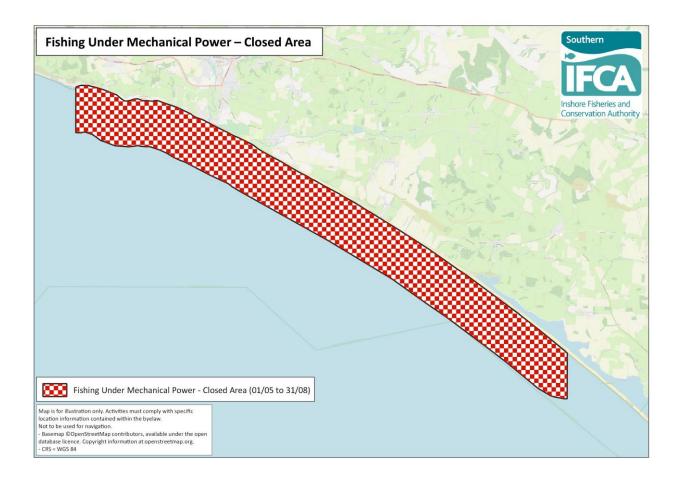

## FISHING UNDER MECHANICAL POWER - CLOSED AREA

Between the 1st day of May and the 31st day of August in the same year both days inclusive no person shall use in fishing for sea fish any trawl net in connection with a vessel which is for the time being propelled either entirely or in part by means of mechanical power in that part of the District which lies within one nautical mile from any part of the coast (measured from the general line of the coast at mean high-water spring tides) between a line drawn true South along longitude 2 degrees 50.4 minutes West from the most southerly portion of the base of Golden Cap and a line drawn due South from Chesil Beach on a longitude of 2 degrees 33.5 minutes West.