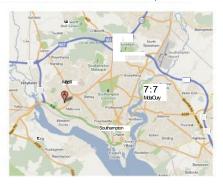

#### **Finding Us - Toronto Court**

We meet at **Toronto Court, Southampton**, as Guests of the Residents. Car parking is limited at Toronto Court, however there is plenty of parking in Brendon Green. Please do not park in Toronto Court unless you are carrying a lot of material to ensure the people living there can park\_We start with an informal gathering around 19:00 for a 19:30 start\_

On arrival walk through to the dining room...

The following maps show where the Club is located in Southampton:-

Please note that the Car Park off Cumbrian Way is very small.

Please park in Brendon Green and enter through the back gate which is unlocked to allow us to enter

Toronto Court, Southampton, Hampshire S016 4BD