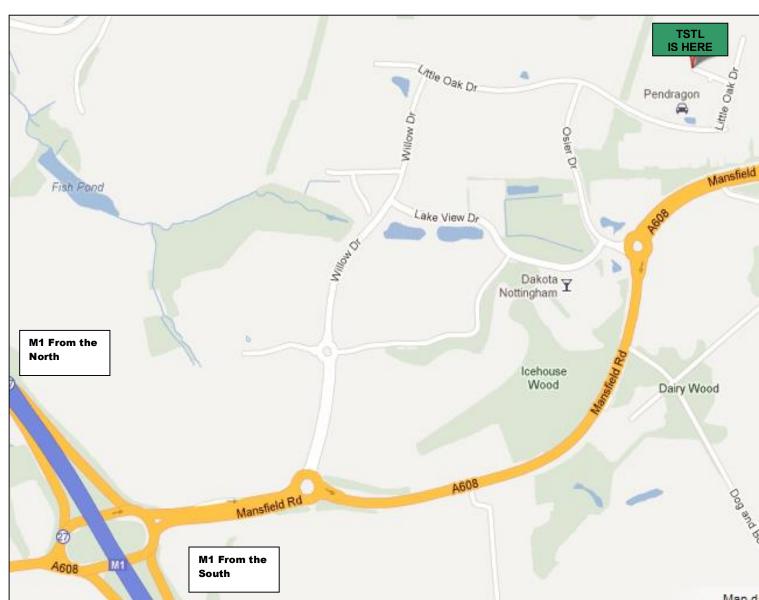

## **Address**

Unit 13a Little Oak Drive Sherwood Business Park Annesley Nottingham NG15 0DR

Telephone Reception . 01623 720040

# South of England

Exit M1 at Junction 27; turn right at the Island, onto the A608 signposted for Mansfield. Carry on over the first Island, and turn left at the second island signposted for Sherwood Park. Follow the road up to the top and at the junction turn right on to Little Oak Drive. At the bottom of Little Oak Drive take a left turn and then next left. Turbine Surface Technologies Ltd (TSTL) is situated at the top of the drive.

## North of England

Exit M1 at Junction 27; turn left at the Island, onto the A608 signposted for Mansfield. Carry on over the first Island, and turn left at the second island signposted for Sherwood Park. Follow the road up to the top and at the junction turn right on to Little Oak Drive. At the bottom of Little Oak Drive take a left turn and then next left. Turbine Surface Technologies Ltd (TSTL) is situated at the top of the drive.