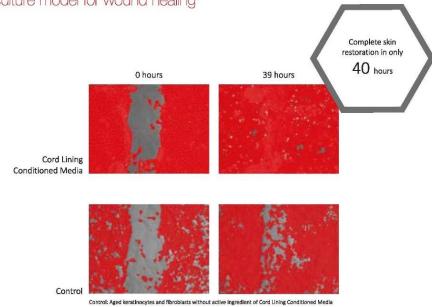

# Evidence of Accelerated Repair Using a lab cell-culture model for wound healing

Cells exposed to Cord Lining Conditioned Media proliferate and migrate to close a scrape wound in only 40 hours

Exposure to Cord Lining Conditioned Media increased cell proliferation, resulting in increased epidermal and dermal thickness of between 500% to 700%