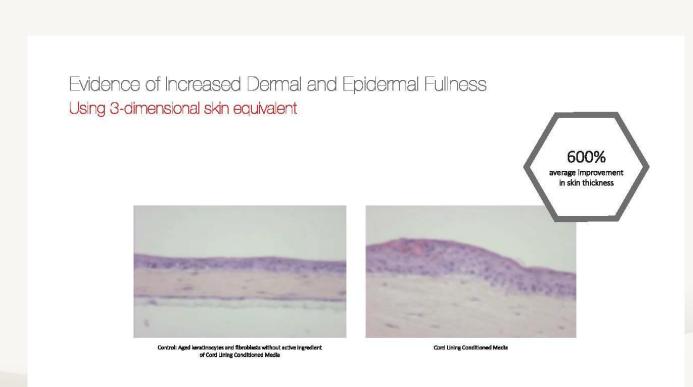

### IN-VITRO TESTS

show that exposure to Cord Lining Conditioned Media result in

- Increased epidermal proliferation and cell turnover

- Improved dermal density (skin thickeness) with production of glycosaminoglycans and increased collagen synthesis

# Evidence of Accelerated Repair Using a lab cell-culture model for wound healing

Cells exposed to Cord Lining Conditioned Media proliferate and migrate to close a scrape wound in only 40 hours

Exposure to Cord Lining Conditioned Media increased cell proliferation, resulting in increased epidermal and dermal thickness of between 500% to 700%