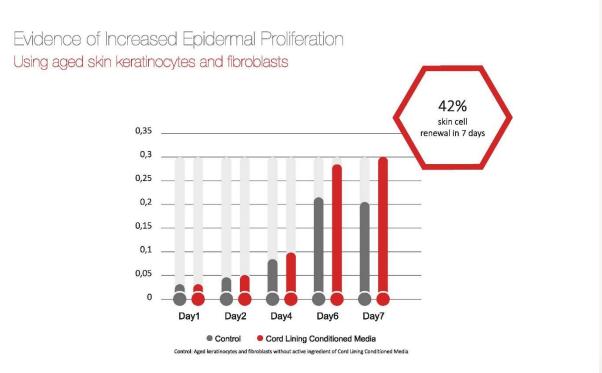

### IN-VITRO TESTS

show that exposure to Cord Lining Conditioned Media result in

- Increased epidermal proliferation and cell turnover

- Improved dermal density (skin thickeness) with production of glycosaminoglycans and increased collagen synthesis

Significant increase in epidermal cells proliferation was observed from Day 6 onwards after exposure to Cord Lining Conditioned Media