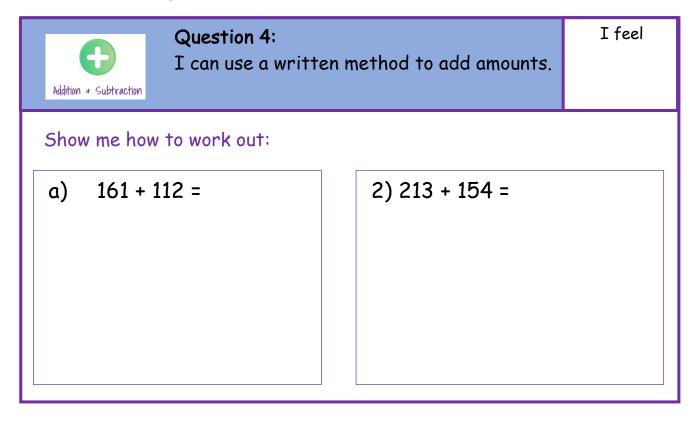

t | $\bigcirc$             |
|--------------------------|---------------------------|------------------------|
|                          | Year 3 Addition           | Addition & Subtraction |

Prior Learning:



# Prior Learning:

| Question<br>I can add       | 2: I feel<br>tens to 3 digit numbers. |  |  |
|-----------------------------|---------------------------------------|--|--|
| Add these amounts together: |                                       |  |  |
| a) 113 + 10 =               | d) 356 + 30 =                         |  |  |
| b) 256 +10 =                | e) 294 + 10 =                         |  |  |
| c) 165 + 20 =               | f) 198 + 20 =                         |  |  |
|                             |                                       |  |  |



# Prior Learning:



# Prior Learning:



### Prior Learning:



# Prior Learning: Question 7: I can make realistic estimates of amounts when added. Here are three class sizes below. Estimate how many children there are altogether. 22 + 39 + 32 =

# Prior Learning :

| Question 8 :<br>I can answer sums laid out in different<br>ways. | I feel |
|------------------------------------------------------------------|--------|
| = 210 + 63                                                       |        |