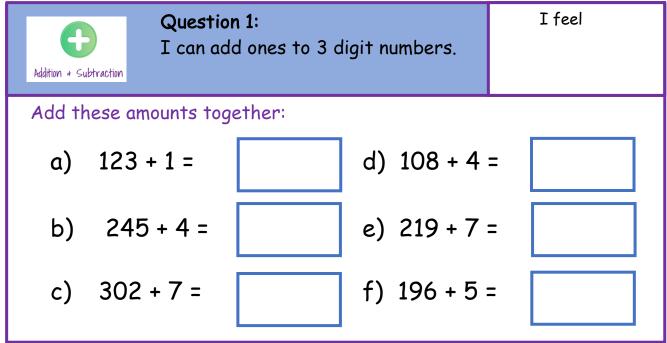

| BRICKWORK<br>Mathematics | Prior Learning Assessment | $\bigcirc$             |
|--------------------------|---------------------------|------------------------|
|                          | Year 3 Addition           | Addition & Subtraction |

Prior Learning:



# Prior Learning:

| Question<br>I can add       | 2: I feel<br>tens to 3 digit numbers. |  |  |
|-----------------------------|---------------------------------------|--|--|
| Add these amounts together: |                                       |  |  |
| a) 113 + 10 =               | d) 356 + 30 =                         |  |  |
| b) 256 +10 =                | e) 294 + 10 =                         |  |  |
| c) 165 + 20 =               | f) 198 + 20 =                         |  |  |
|                             |                                       |  |  |



# Prior Learning:



# Prior Learning:



### Prior Learning:



# Prior Learning: Question 7: I can make realistic estimates of amounts when added. Here are three class sizes below. Estimate how many children there are altogether