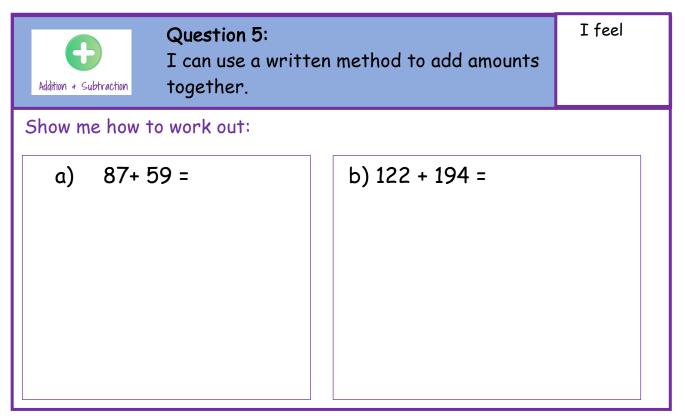

|
|--------------------------|---------------------------|------------------------|
|                          | Year 3 Addition           | Addition & Subtraction |

Prior Learning:



# Prior Learning:

| Question<br>I can add       | 2: I feel<br>tens to 3 digit numbers. |  |  |
|-----------------------------|---------------------------------------|--|--|
| Add these amounts together: |                                       |  |  |
| a) 113 + 10 =               | d) 356 + 30 =                         |  |  |
| b) 256 +10 =                | e) 294 + 10 =                         |  |  |
| c) 165 + 20 =               | f) 198 + 20 =                         |  |  |
|                             |                                       |  |  |



# Prior Learning:



# Prior Learning:



### Prior Learning:



# Prior Learning: Question 7: I can make realistic estimates of amounts when added. Here are three class sizes below. Estimate how many children there are altogether. 22 + 39 + 32 =

# Prior Learning :

| Question 8 :<br>I can answer sums laid out in different<br>ways. | I feel |
|------------------------------------------------------------------|--------|
| = 210 + 63                                                       |        |