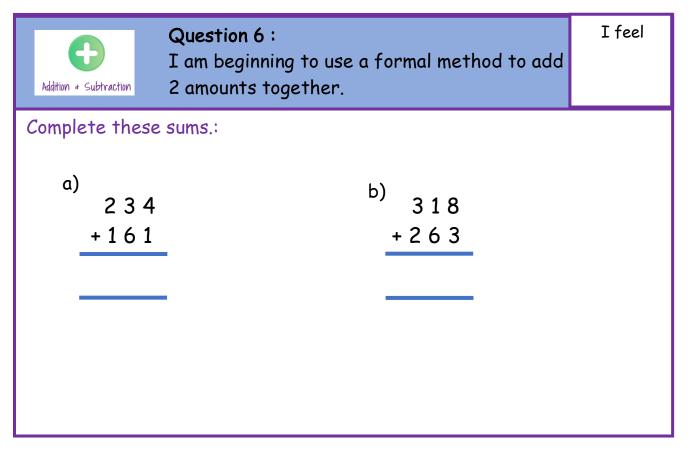

------------|---------------------------|------------------------|
|                          | Year 3 Addition           | Addition & Subtraction |

Prior Learning:



# Prior Learning:

| Question<br>I can add       | 2: I feel<br>tens to 3 digit numbers. |  |  |
|-----------------------------|---------------------------------------|--|--|
| Add these amounts together: |                                       |  |  |
| a) 113 + 10 =               | d) 356 + 30 =                         |  |  |
| b) 256 +10 =                | e) 294 + 10 =                         |  |  |
| c) 165 + 20 =               | f) 198 + 20 =                         |  |  |
|                             |                                       |  |  |



# Prior Learning:



# Prior Learning:



### Prior Learning:



# Prior Learning: Question 7: I can make realistic estimates of amounts when added. Here are three class sizes below. Estimate how many children there are altogether. 22 + 39 + 32 =

# Prior Learning :

| Question 8 :<br>I can answer sums laid out in different<br>ways. | I feel |
|------------------------------------------------------------------|--------|
| = 210 + 63                                                       |        |