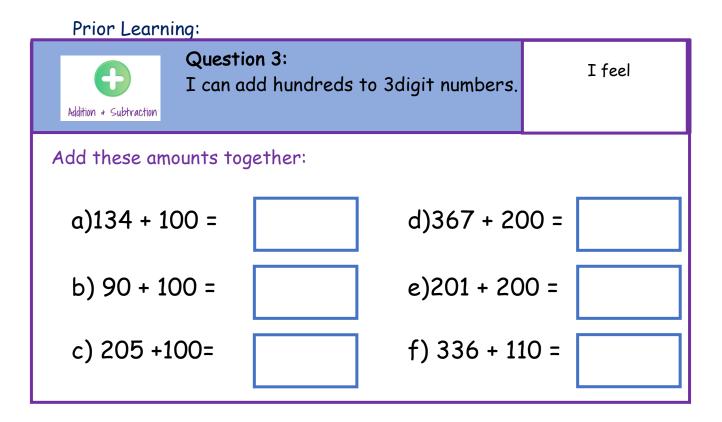

or Learning Assessment | $\bigcirc$             |
|--------------------------|---------------------------|------------------------|
|                          | Year 3 Addition           | Addition & Subtraction |

Prior Learning:



# Prior Learning:

| Question<br>I can add       | 2: I feel<br>tens to 3 digit numbers. |  |  |
|-----------------------------|---------------------------------------|--|--|
| Add these amounts together: |                                       |  |  |
| a) 113 + 10 =               | d) 356 + 30 =                         |  |  |
| b) 256 +10 =                | e) 294 + 10 =                         |  |  |
| c) 165 + 20 =               | f) 198 + 20 =                         |  |  |
|                             |                                       |  |  |



# Prior Learning:



# Prior Learning:



### Prior Learning:



# Prior Learning: Question 7: I can make realistic estimates of amounts when added. Here are three class sizes below. Estimate how many children there are altogether. 22 + 39 + 32 =

# Prior Learning :

| Question 8 :<br>I can answer sums laid out in different<br>ways. | I feel |
|------------------------------------------------------------------|--------|
| = 210 + 63                                                       |        |