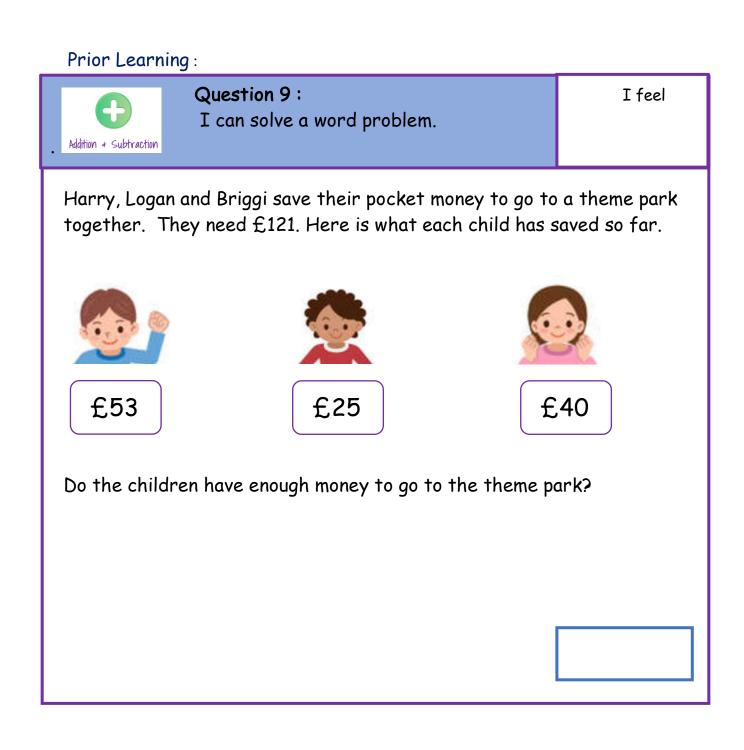

| d) 356 + 30 =                         |  |  |
| b) 256 +10 =                | e) 294 + 10 =                         |  |  |
| c) 165 + 20 =               | f) 198 + 20 =                         |  |  |
|                             |                                       |  |  |



# Prior Learning:



# Prior Learning:



### Prior Learning:



# Prior Learning: Question 7: I can make realistic estimates of amounts when added. Here are three class sizes below. Estimate how many children there are altogether. 22 + 39 + 32 =

# Prior Learning :

| Question 8 :<br>I can answer sums laid out in different<br>ways. | I feel |
|------------------------------------------------------------------|--------|
| = 210 + 63                                                       |        |