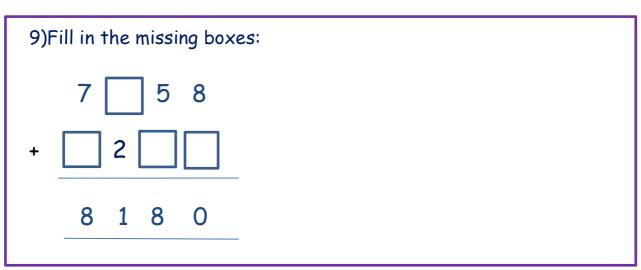

6) Find the total of 10928, 2364 and 112371.

7) Grayson bought the following items in a shop. How much did he spend altogether?

£20.00

£4.45

| 8) | Work out the | answe | er to this sum | : |  |
|----|--------------|-------|----------------|---|--|
|    | 15.282       | +     | 0.09           | = |  |
|    |              |       |                |   |  |
|    |              |       |                |   |  |