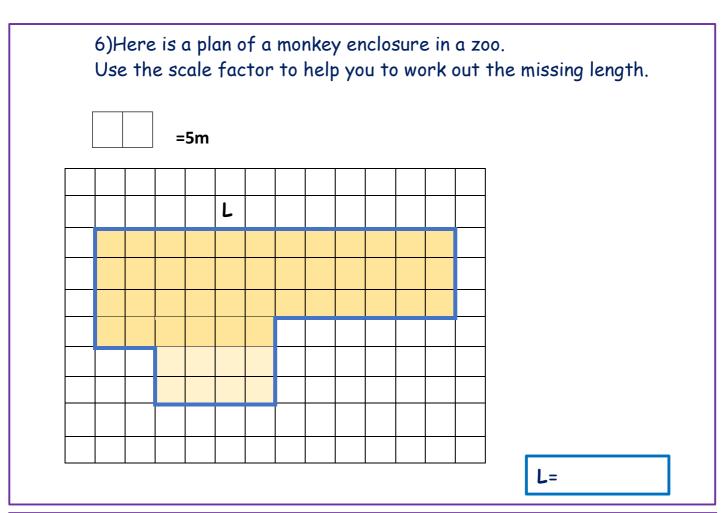

How many children voted for black uniform?

5) The design below is too large. Decrease the size of it using the scale factor 2:1. One line has been created to help you.

| 8) Sophie buys a bag of counters. There are 50  There 14 red counters, 8 green counters, twice of blue counters than green counters and the so of black and white counters.  How many white counters are there? | e the number |
|-----------------------------------------------------------------------------------------------------------------------------------------------------------------------------------------------------------------|--------------|
|                                                                                                                                                                                                                 | White =      |
| 9)A family of 3 have the combined age of 69 years.                                                                                                                                                              |              |
| Darcey is 29 years younger than mum.  Dad is 2 years older than mum.                                                                                                                                            |              |
| How old is each person?                                                                                                                                                                                         |              |
|                                                                                                                                                                                                                 |              |
|                                                                                                                                                                                                                 |              |
|                                                                                                                                                                                                                 |              |
|                                                                                                                                                                                                                 |              |
|                                                                                                                                                                                                                 | Dad=         |
| ■ BRICKWORK                                                                                                                                                                                                     |              |