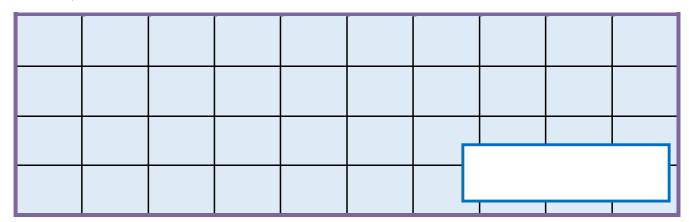

How many children voted for black uniform?

5) The design below is too large. Decrease the size of it using the scale factor 2:1. One line has been created to help you.

| 8) Sophie buys a bag of counters. There are 50  There 14 red counters, 8 green counters, twice of blue counters than green counters and the so of black and white counters.  How many white counters are there? | e the number |
|-----------------------------------------------------------------------------------------------------------------------------------------------------------------------------------------------------------------|--------------|
|                                                                                                                                                                                                                 | White =      |
| 9)A family of 3 have the combined age of 69 years.                                                                                                                                                              |              |
| Darcey is 29 years younger than mum.  Dad is 2 years older than mum.                                                                                                                                            |              |
| How old is each person?                                                                                                                                                                                         |              |
|                                                                                                                                                                                                                 |              |
|                                                                                                                                                                                                                 |              |
|                                                                                                                                                                                                                 |              |
|                                                                                                                                                                                                                 |              |
|                                                                                                                                                                                                                 | Dad=         |
| ■ BRICKWORK                                                                                                                                                                                                     |              |