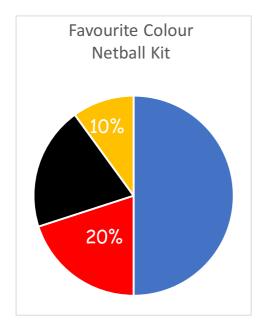

## 3) Answer these questions

a) 75% of 600 =

b) 32% of £30.00

c) 15% x 320

4) The school netball team asked year 5 children to vote for their favourite colour kit so that they could wear a new uniform. In year 5 there are 90 children.

How many children voted for black uniform?

5) The design below is too large. Decrease the size of it using the scale factor 2:1. One line has been created to help you.

| 8) Sophie buys a bag of counters. There are 50  There 14 red counters, 8 green counters, twice of blue counters than green counters and the so of black and white counters.  How many white counters are there? | e the number |
|-----------------------------------------------------------------------------------------------------------------------------------------------------------------------------------------------------------------|--------------|
|                                                                                                                                                                                                                 | White =      |
| 9)A family of 3 have the combined age of 69 years.                                                                                                                                                              |              |
| Darcey is 29 years younger than mum.  Dad is 2 years older than mum.                                                                                                                                            |              |
| How old is each person?                                                                                                                                                                                         |              |
|                                                                                                                                                                                                                 |              |
|                                                                                                                                                                                                                 |              |
|                                                                                                                                                                                                                 |              |
|                                                                                                                                                                                                                 |              |
|                                                                                                                                                                                                                 | Dad=         |
| ■ BRICKWORK                                                                                                                                                                                                     |              |