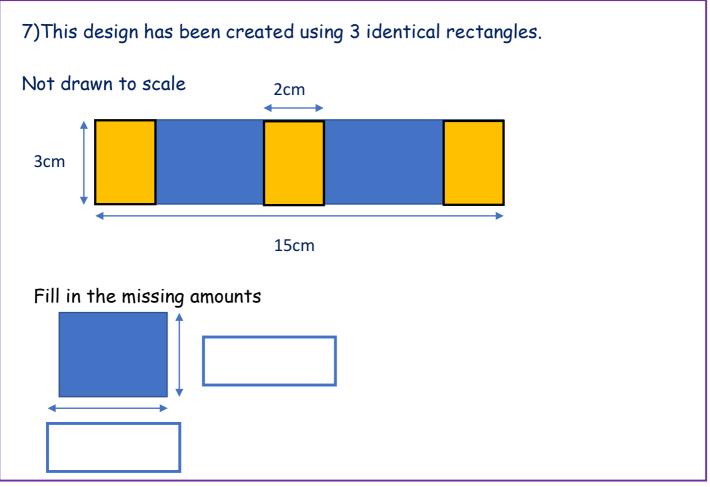

|
|                                                                                                     |

2) The shop where the school order their pencils from has a deal. For every 80 pencils you order, you get a free pencil case. The school orders 600 pencils. How many pencil cases will they get?



## 3) Answer these questions

a) 75% of 600 =



b) 32% of £30.00



c) 15% x 320





4) The school netball team asked year 5 children to vote for their favourite colour kit so that they could wear a new uniform. In year 5 there are 90 children.

How many children voted for black uniform?





5) The design below is too large. Decrease the size of it using the scale factor 2:1. One line has been created to help you.







| 8) Sophie buys a bag of counters. There are 50  There 14 red counters, 8 green counters, twice of blue counters than green counters and the so of black and white counters.  How many white counters are there? | e the number |
|-----------------------------------------------------------------------------------------------------------------------------------------------------------------------------------------------------------------|--------------|
|                                                                                                                                                                                                                 | White =      |
| 9)A family of 3 have the combined age of 69 years.