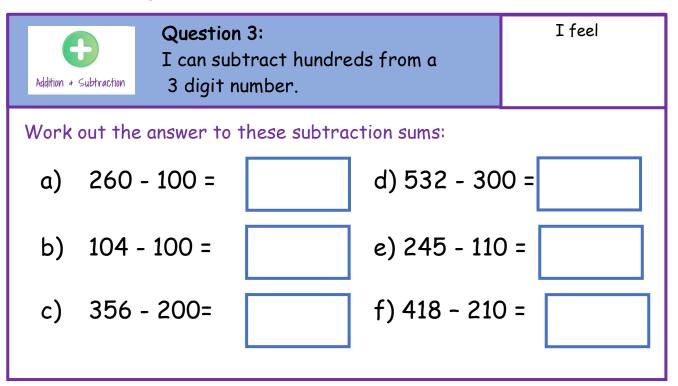

|             | Pos |
|-------------|-----|
| Mathematics |     |

<u>Year 3 Subtraction</u>



Post Learning:



### Post Learning:

| Question 2:<br>I can subtract tens from a 3 digit<br>number. | I feel |
|--------------------------------------------------------------|--------|
| Work out the answer to these subtraction sums.               |        |
| a) 171 - 10 = d) 304 - 10                                    | =      |
| b) 317 - 10 = e) 109 - 10                                    | =      |
| c) 132 - 20 = f) 402 - 20                                    | =      |

#### Post Learning:



#### Post Learning



# Post Learning:



# Post Learning:

| 17=      |
|----------|
| го<br>69 |
| L 7      |
|          |
|          |
| 6        |

# Post Learning:



### Post Learning :

| Question 8:<br>I can use the inverse operation to<br>solve a problem. | I feel: |
|-----------------------------------------------------------------------|---------|
| Fill in the missing boxes in these sums.                              |         |
| a) 15 + = 78                                                          |         |
| b) + 143 = 296                                                        |         |