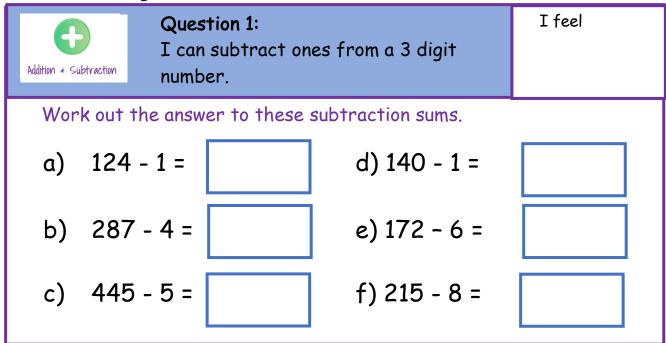

|             | Pos |
|-------------|-----|
| Mathematics |     |

<u>Year 3 Subtraction</u>



Post Learning:



### Post Learning:

| Question 2:<br>I can subtract tens from a 3 digit<br>number. | I feel |
|--------------------------------------------------------------|--------|
| Work out the answer to these subtraction sums.               |        |
| a) 171 - 10 = d) 304 - 10                                    | =      |
| b) 317 - 10 = e) 109 - 10                                    | =      |
| c) 132 - 20 = f) 402 - 20                                    | =      |

#### Post Learning:



#### Post Learning



# Post Learning:



# Post Learning:

| 17=      |
|----------|
| го<br>69 |
| L 7      |
|          |
|          |
| 6        |

# Post Learning:



### Post Learning :

| Question 8:<br>I can use the inverse operation to<br>solve a problem. | I feel: |
|--------------------------------