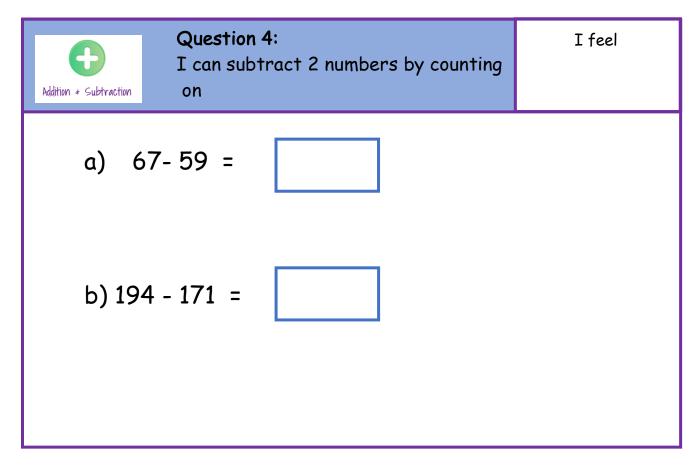

|             | Pos |
|-------------|-----|
| Mathematics |     |

<u>Year 3 Subtraction</u>



Post Learning:



### Post Learning:

| Question 2:<br>I can subtract tens from a 3 digit<br>number. | I feel |
|--------------------------------------------------------------|--------|
| Work out the answer to these subtraction sums.               |        |
| a) 171 - 10 = d) 304 - 10                                    | =      |
| b) 317 - 10 = e) 109 - 10                                    | =      |
| c) 132 - 20 = f) 402 - 20                                    | =      |

#### Post Learning:



#### Post Learning



# Post Learning:



# Post Learning:

| 17=      |
|----------|
| го<br>69 |
| L 7      |
|          |
|          |
| 6        |

# Post Learning:



### Post Learning :

| Question 8:<br>I can use the inverse operation to<br>solve a problem. | I feel: |
|-----------------------------------------------------------------------|---------|
| Fill in the missing boxes in these sums.                              |         |
| a) 15 + = 78                                                          |         |
| b) + 143 = 296                                                        |         |