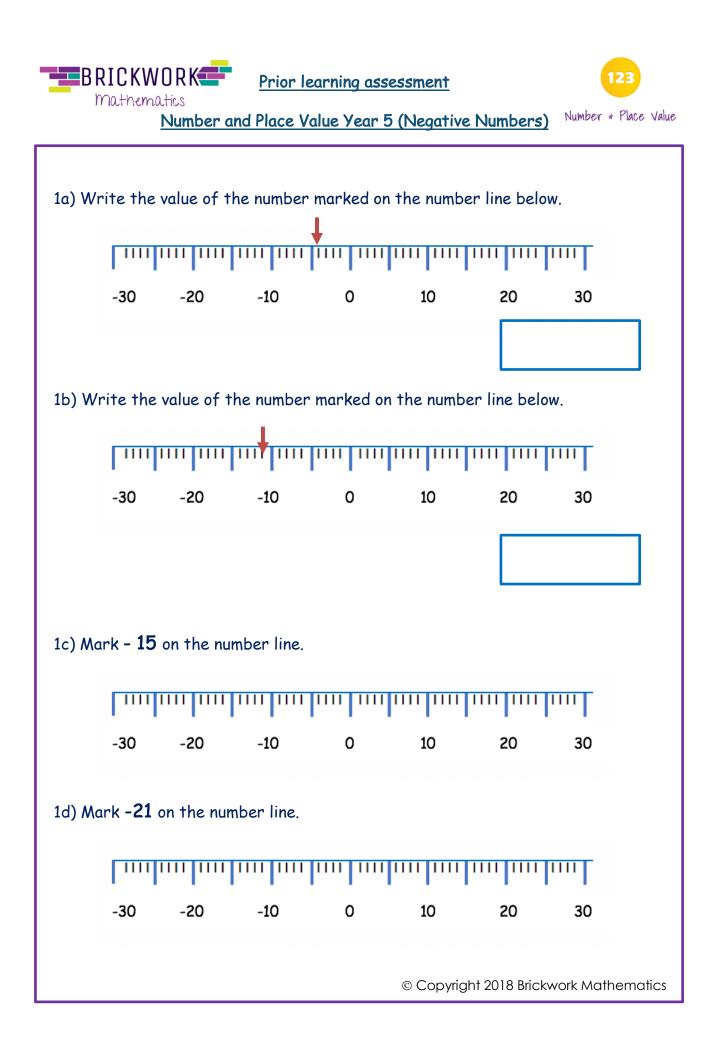

2 a ) Dylan recorded the temperature in his garden in the morning as – 2°C. By lunchtime, the temperature had increased by 9 degrees. What was the temperature in his garden at lunchtime?



°C

b) By the evening the temperature was 5 degrees cooler than lunchtime. What was the temperature in Dylan's garden in the evening?



| Place    | Temperature |
|----------|-------------|
| Tenerife | 17          |
| Serbia   | 3           |
| Sweden   | -2          |
| Finland  | -7          |
| England  | 5           |

a) What is the differnce in temperature between Sweden and Serbia in December?



b) How much warmer is England than Finland in December ?



°C

© Copyright 2018 Brickwork Mathematics