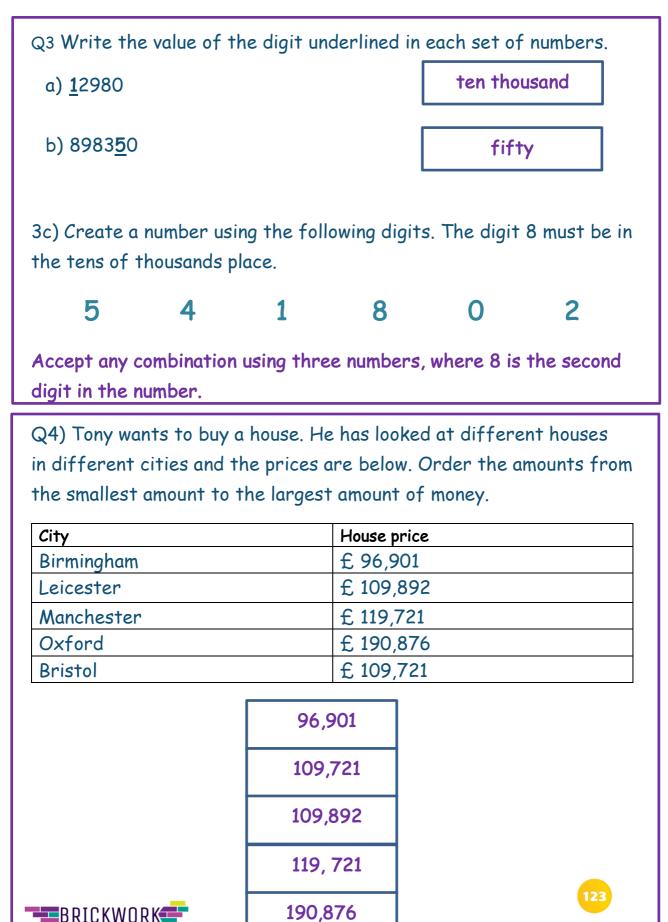

Number and Place Value Year 5- Answers Number + Place Value

1. Write the following amounts in words

1a) 18982 eighteen thousand, nine hundred and eighty-two.

1b) 564379 five hundred and sixty-four thousand, three hundred and seventy-nine.

c)738211 seven hundred and thirty-eight thousand, two hundred and eleven.

1d) 110920 one hundred and ten thousand, nine hundred and twenty.

1e) 029016 twenty-nine thousand and sixteen.





Mathematics

Number & Place Value

| Q5) Fill in the missing boxes: |        |        |        |        |
|--------------------------------|--------|--------|--------|--------|
| a) 12196                       | 12197  | 12198  | 12199  | 12200  |
| b) 191023                      | 191033 | 191043 | 191053 | 191063 |
| c) 38251                       | 39251  | 40251  | 41251  | 42251  |
| d) 312781                      | 312681 | 312581 | 312481 | 312381 |



Mathematics

Number & Place Value





Number & Place Value

123