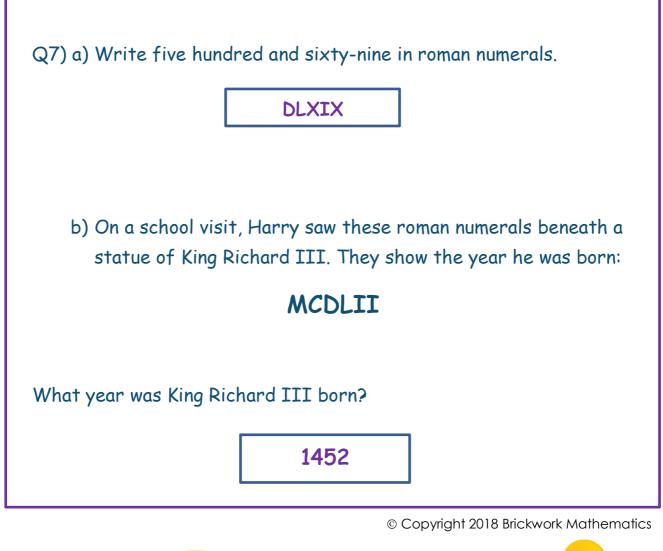

e hundred and eighty-two.

1b) 564379 five hundred and sixty-four thousand, three hundred and seventy-nine.

c)738211 seven hundred and thirty-eight thousand, two hundred and eleven.

1d) 110920 one hundred and ten thousand, nine hundred and twenty.

1e) 029016 twenty-nine thousand and sixteen.





Mathematics

Number & Place Value

| Q5) Fill in the missing boxes: |        |        |        |        |
|--------------------------------|--------|--------|--------|--------|
| a) 12196                       | 12197  | 12198  | 12199  | 12200  |
| b) 191023                      | 191033 | 191043 | 191053 | 191063 |
| c) 38251                       | 39251  | 40251  | 41251  | 42251  |
| d) 312781                      | 312681 | 312581 | 312481 | 312381 |



Mathematics

Number & Place Value





Number & Place Value

123