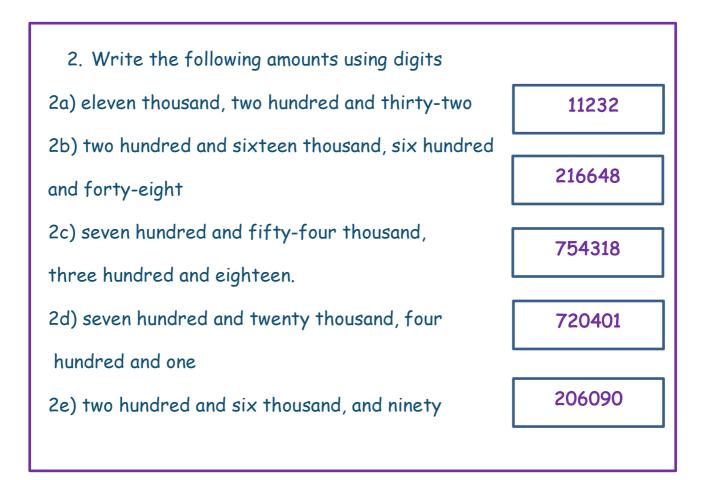

Number and Place Value Year 5- Answers Number + Place Value

1. Write the following amounts in words

1a) 18982 eighteen thousand, nine hundred and eighty-two.

1b) 564379 five hundred and sixty-four thousand, three hundred and seventy-nine.

c)738211 seven hundred and thirty-eight thousand, two hundred and eleven.

1d) 110920 one hundred and ten thousand, nine hundred and twenty.

1e) 029016 twenty-nine thousand and sixteen.





Mathematics

Number & Place Value

| Q5) Fill in the missing boxes: |        |        |        |        |
|--------------------------------|--------|--------|--------|--------|
| a) 12196                       | 12197  | 12198  | 12199  | 12200  |
| b) 191023                      | 191033 | 191043 | 191053 | 191063 |
| c) 38251                       | 39251  | 40251  | 41251  | 42251  |
| d) 312781                      | 312681 | 312581 | 312481 | 312381 |



Mathematics

Number & Place Value





Number & Place Value

123