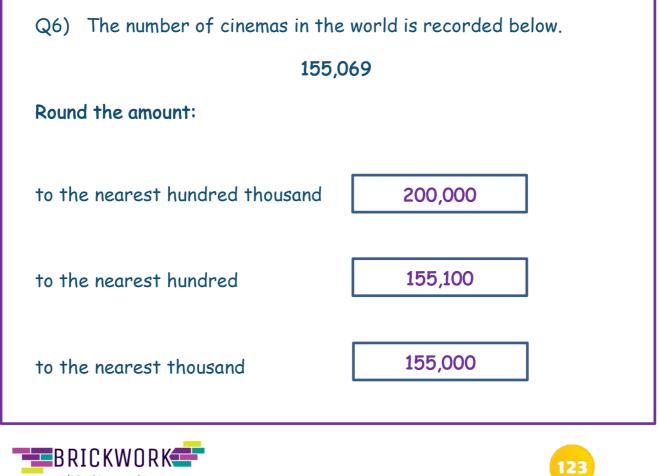

rds

1a) 18982 eighteen thousand, nine hundred and eighty-two.

1b) 564379 five hundred and sixty-four thousand, three hundred and seventy-nine.

c)738211 seven hundred and thirty-eight thousand, two hundred and eleven.

1d) 110920 one hundred and ten thousand, nine hundred and twenty.

1e) 029016 twenty-nine thousand and sixteen.





Mathematics

Number & Place Value

| Q5) Fill in the missing boxes: |        |        |        |        |
|--------------------------------|--------|--------|--------|--------|
| a) 12196                       | 12197  | 12198  | 12199  | 12200  |
| b) 191023                      | 191033 | 191043 | 191053 | 191063 |
| c) 38251                       | 39251  | 40251  | 41251  | 42251  |
| d) 312781                      | 312681 | 312581 | 312481 | 312381 |



Mathematics

Number & Place Value





Number & Place Value

123