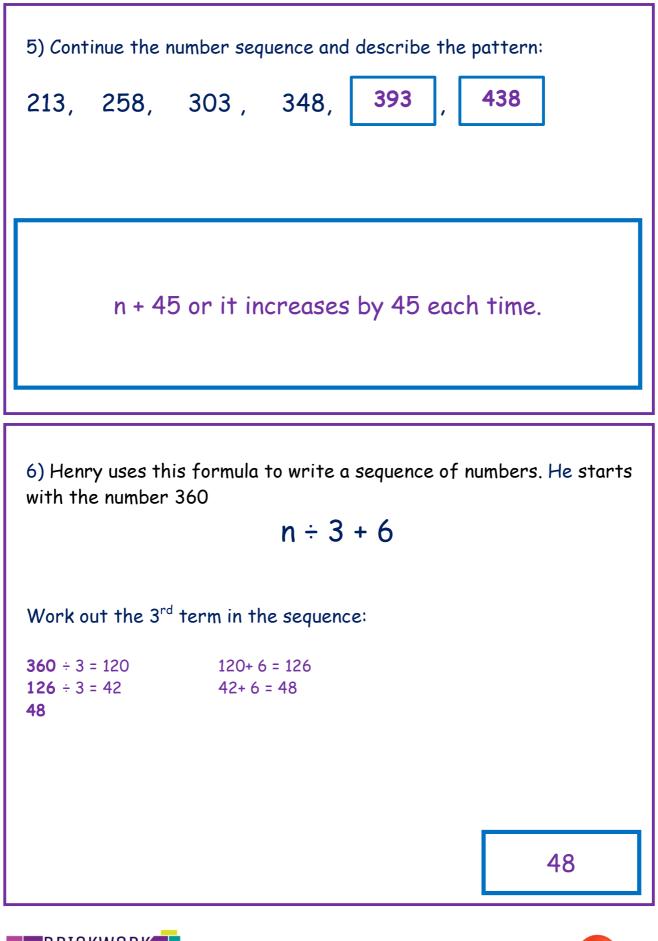

Post Learning Assessment Algebra Year 6 Answers

f=sin(x)

8) Sophia has  $\pounds$ 1.25 to spend in her local newsagents. She collects football stickers in a folder and wants to buy some more things for her folder. Below is how much each item costs: