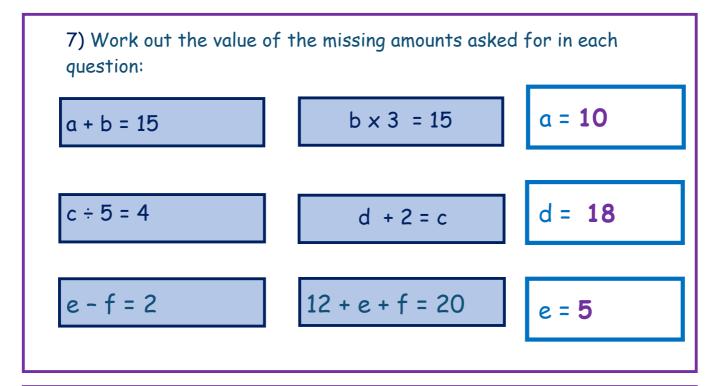

Post Learning Assessment Algebra Year 6 Answers

f=sin(x)

8) Sophia has  $\pounds$ 1.25 to spend in her local newsagents. She collects football stickers in a folder and wants to buy some more things for her folder. Below is how much each item costs: