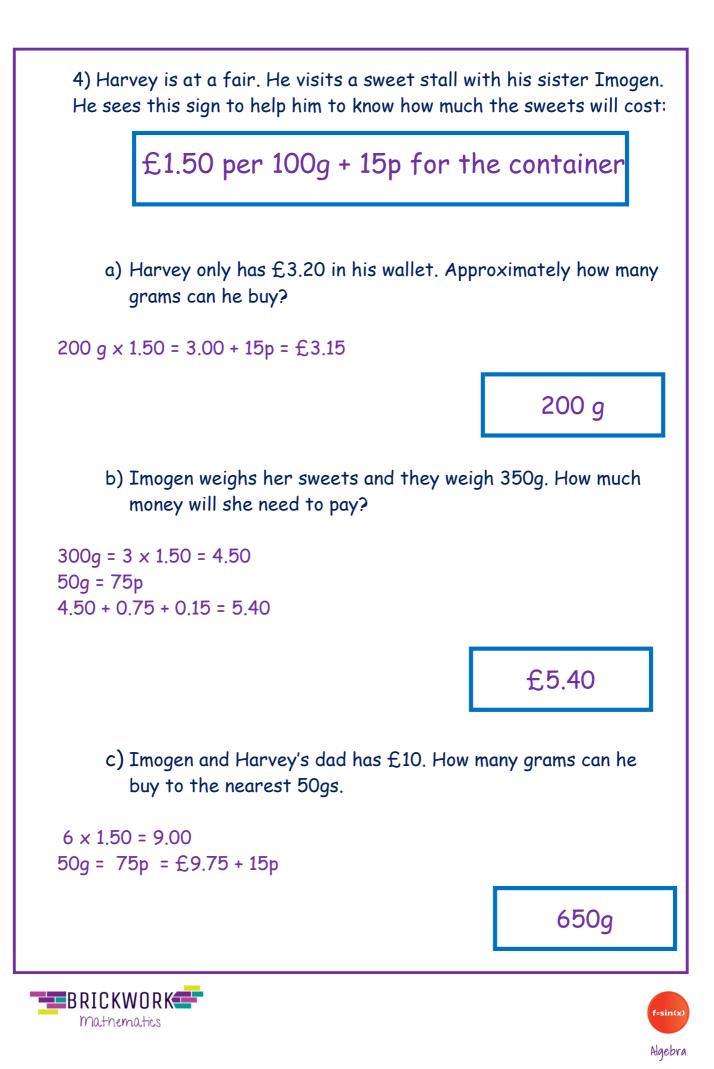

Post Learning Assessment Algebra Year 6 Answers

f=sin(x)

8) Sophia has  $\pounds$ 1.25 to spend in her local newsagents. She collects football stickers in a folder and wants to buy some more things for her folder. Below is how much each item costs: