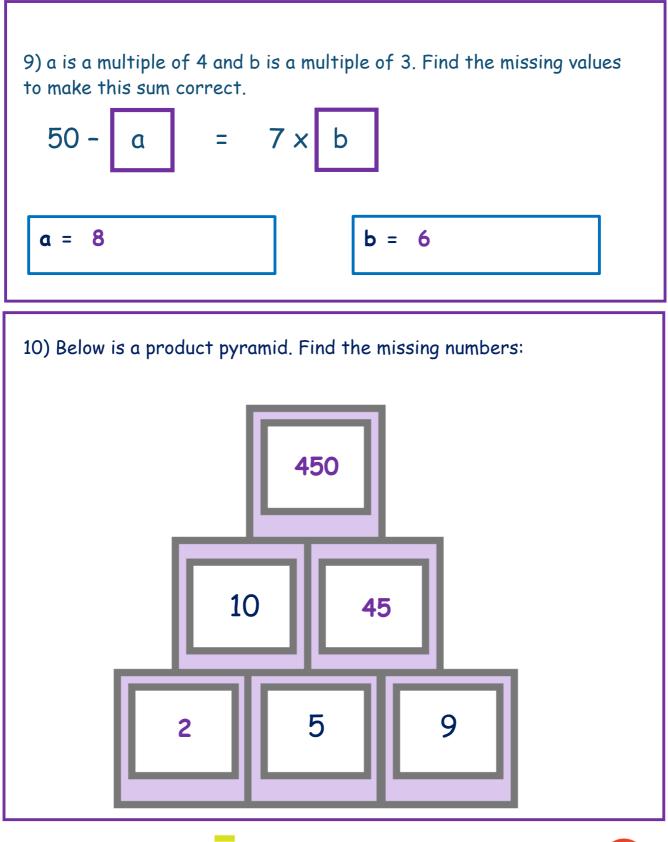

Post Learning Assessment Algebra Year 6 Answers

f=sin(x)

8) Sophia has  $\pounds$ 1.25 to spend in her local newsagents. She collects football stickers in a folder and wants to buy some more things for her folder. Below is how much each item costs: