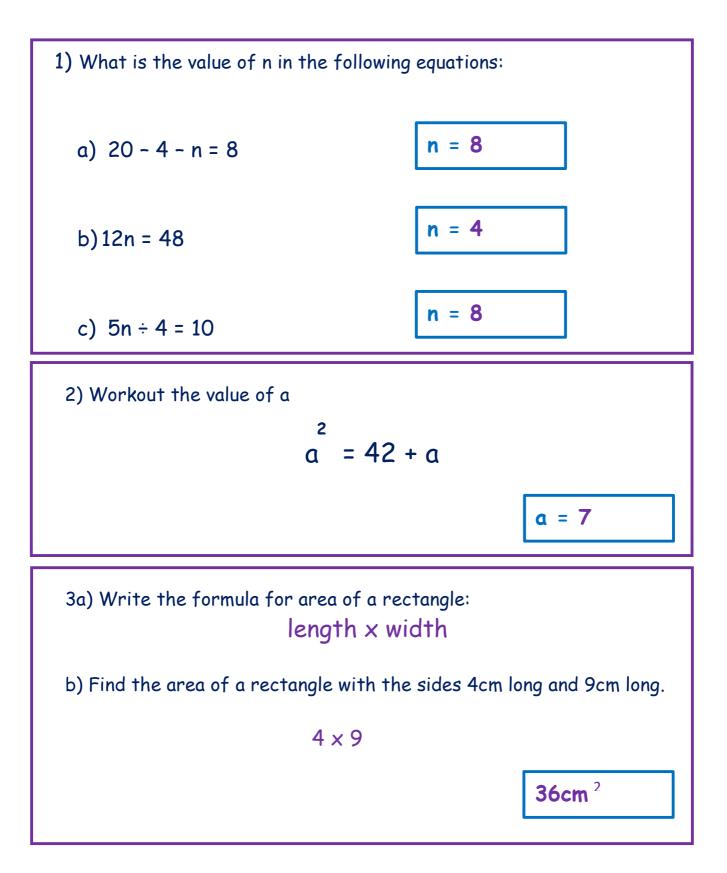

Post Learning Assessment Algebra Year 6 Answers

f=sin(x)

8) Sophia has  $\pounds$ 1.25 to spend in her local newsagents. She collects football stickers in a folder and wants to buy some more things for her folder. Below is how much each item costs: