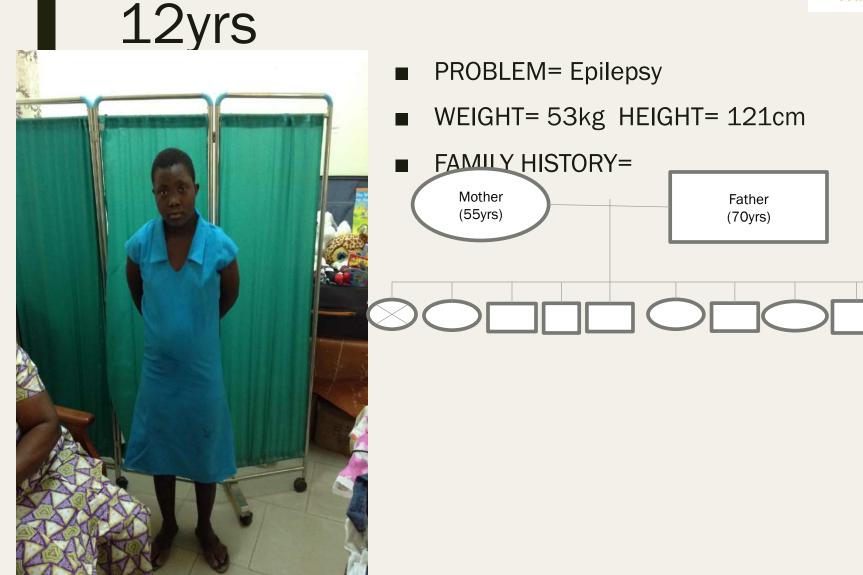

- AGE= 16yrs
- LIKES= Playing with video games

- PROBLEM= Delayed speech, Epileptic
- WEIGHT= 55kg, HEIGHT= 121cm, AGE= 19yrs
- FAMILY HISTORY

 LIKES= Music, hyperactive and destroys things at home

PROBLEM= Mentally challenged