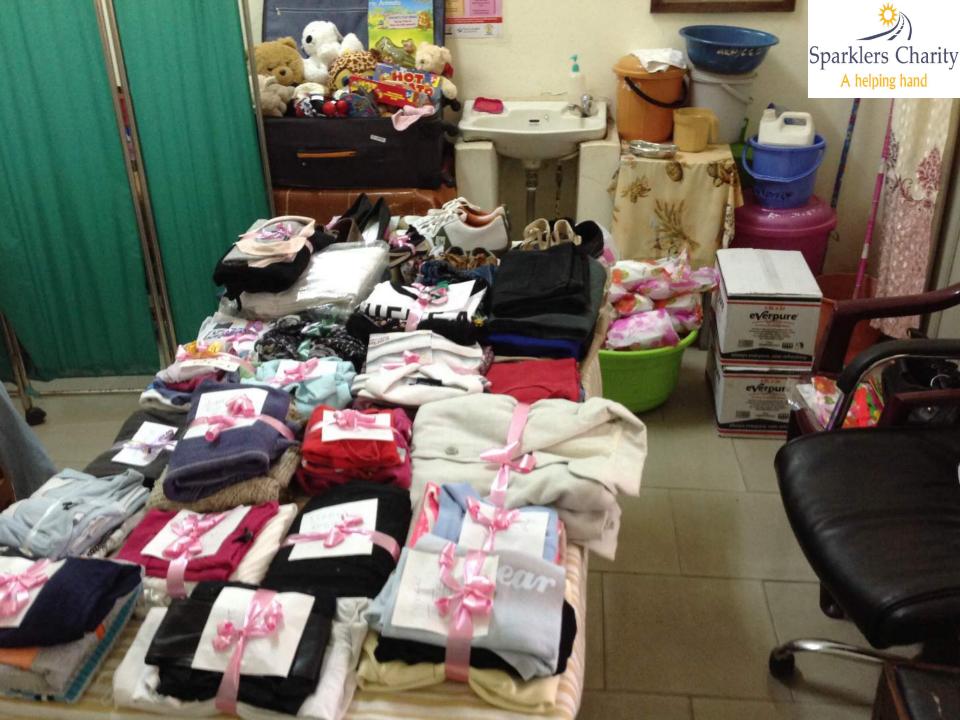

#### CHRISTMAS DONATION BY SPARKLERS TO AKUSE GOVERNMENT HOSPITAL SPECIAL NEEDS FAMILIES. DECEMBER 2016 – DONATION 1.

# Donations received from:

- St Josephs Specialist School and College, Surrey, UK – 2016 Mandela Day book donations by students and their families.
- Friends and families of Sparklers Charity, UK and Ghana – Clothes and toys.
- Eagle radio, Surrey, UK Toys

Received with thanks by Akuse Hospital Special Needs families, West Africa, Ghana.