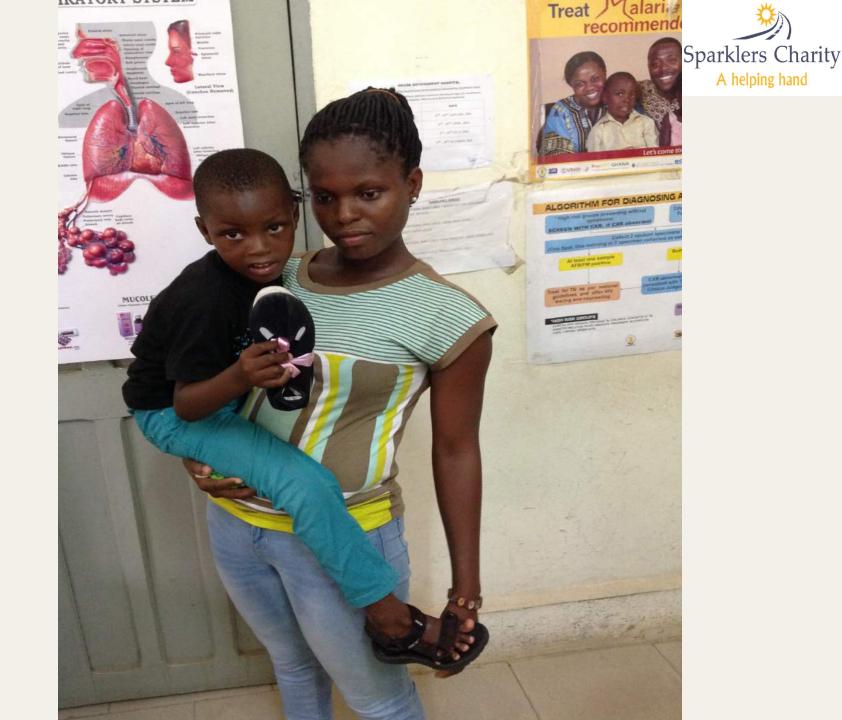

# - 18 MONTHS

- PROBLEM = Cerebral palsy (slow developmental milestone)
- WEIGHT =10kg
- FAMILY HISTORY

- PROBLEM= Cerebral palsy (cannot talk audibly, cannot dress herself)
- WEIGHT= 60kg, HEIGHT= 110.5cm
- FAMILY HISTORY