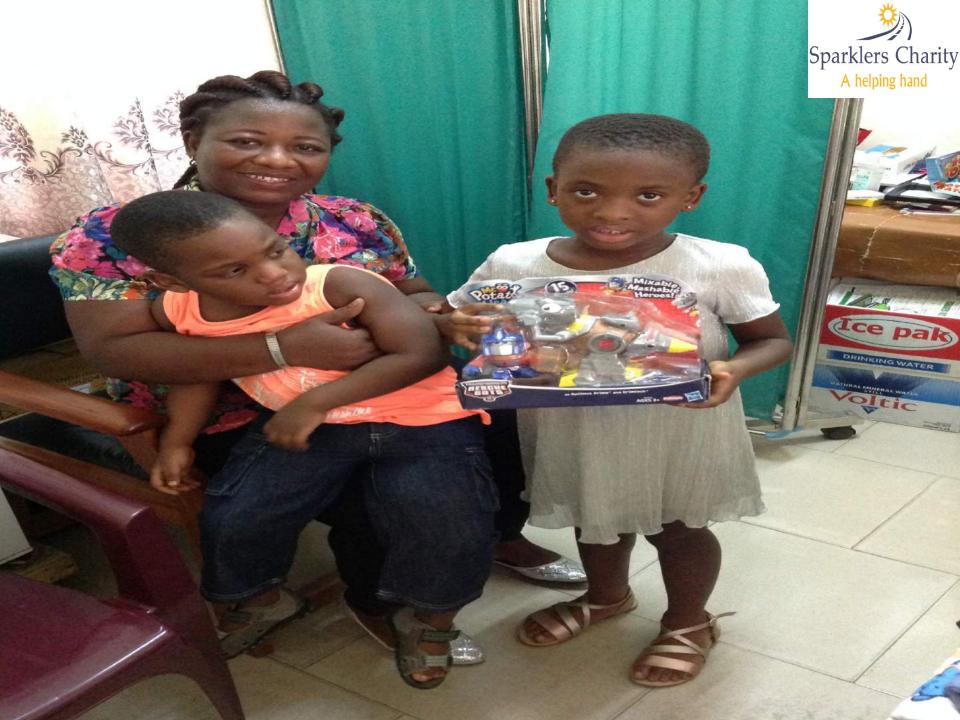

#### CHRISTMAS DONATION BY SPARKLERS TO AKUSE GOVERNMENT HOSPITAL SPECIAL NEEDS FAMILIES. DECEMBER 2016 – DONATION 1.

Received with thanks by Akuse Hospital Special Needs families, West Africa, Ghana.