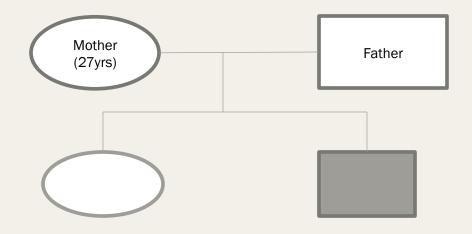

- PROBLEM=Microcephaly (Cannot dress himself, cannot put on shoes)
- WEIGHT= 20kg, HEIGHT=85.6cm,
  - Mother
     Father

     (31yrs)
     (33yrs)

LIKES= Drumming or making noise(anything with sound)

- PROBLEM= Developmental delay, cannot do anything for herself without being told.
- WEIGHT= 36kg HEIGHT= 115cm
- FAMILY HISTORY