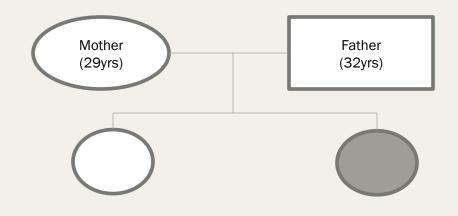

- PROBLEM= Visually impaired
- WEIGHT= 20.5kg HEIGHT= 98.5cm

School= not schooling

- PROBLEM= Pathology of all toes.
- WEIGHT=25kg HEIGHT= 99cm

PROBLEM= Cerebral palsy

- School=not schooling
- LIKE = Things with sound and light