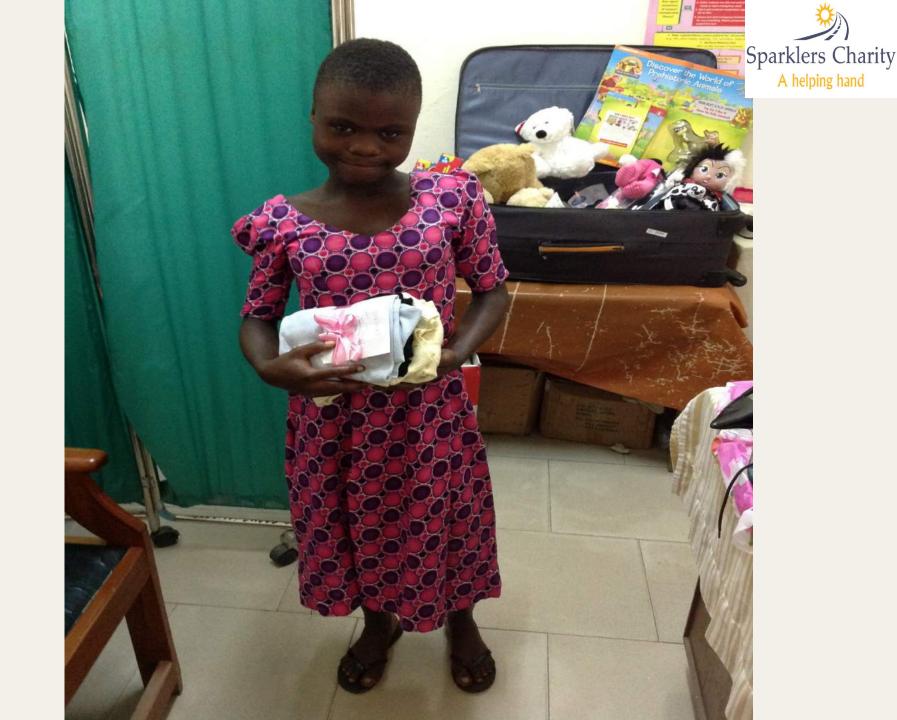

- AGE= 16yrs
- LIKES= Playing with video games

- PROBLEM= Delayed speech, Epileptic
- WEIGHT= 55kg, HEIGHT= 121cm, AGE= 19yrs
- FAMILY HISTORY

 LIKES= Music, hyperactive and destroys things at home

PROBLEM= Mentally challenged