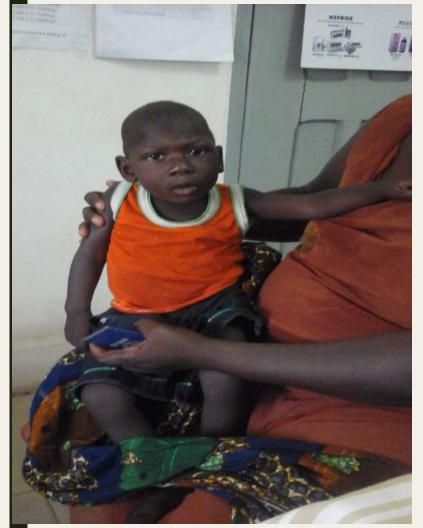

- PROBLEM=Microcephaly (Cannot dress himself, cannot put on shoes)
- WEIGHT= 20kg, HEIGHT=85.6cm,
  - Mother
     Father

     (31yrs)
     (33yrs)

LIKES= Drumming or making noise(anything with sound)

- PROBLEM= Developmental delay, cannot do anything for herself without being told.
- WEIGHT= 36kg HEIGHT= 115cm
- FAMILY HISTORY