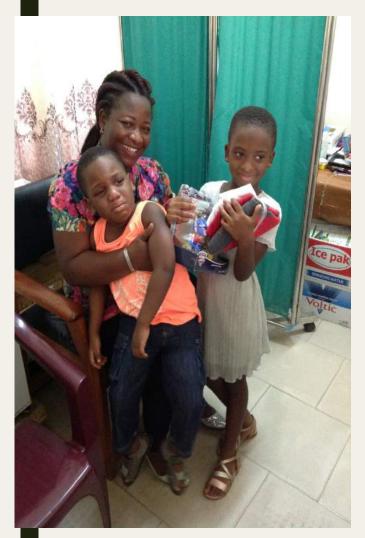

#### CHRISTMAS DONATION BY SPARKLERS TO AKUSE GOVERNMENT HOSPITAL SPECIAL NEEDS FAMILIES. DECEMBER 2016 – DONATION 1.

Received with thanks by Akuse Hospital Special Needs families, West Africa, Ghana.