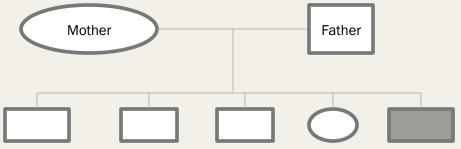

# - 18 MONTHS

- PROBLEM = Cerebral palsy (slow developmental milestone)
- WEIGHT =10kg
- FAMILY HISTORY

- PROBLEM= Cerebral palsy (cannot talk audibly, cannot dress herself)
- WEIGHT= 60kg, HEIGHT= 110.5cm
- FAMILY HISTORY

- PROBLEM=Microcephaly (Cannot dress himself, cannot put on shoes)
- WEIGHT= 20kg, HEIGHT=85.6cm,
  - Mother
     Father

     (31yrs)
     (33yrs)

LIKES= Drumming or making noise(anything with sound)

- PROBLEM= Developmental delay, cannot do anything for herself without being told.
- WEIGHT= 36kg HEIGHT= 115cm
- FAMILY HISTORY