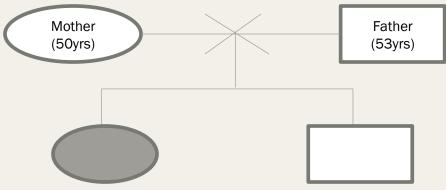

- PROBLEM=Microcephaly (Cannot dress himself, cannot put on shoes)
- WEIGHT= 20kg, HEIGHT=85.6cm,
  - Mother
     Father

     (31yrs)
     (33yrs)

LIKES= Drumming or making noise(anything with sound)

- PROBLEM= Developmental delay, cannot do anything for herself without being told.
- WEIGHT= 36kg HEIGHT= 115cm
- FAMILY HISTORY