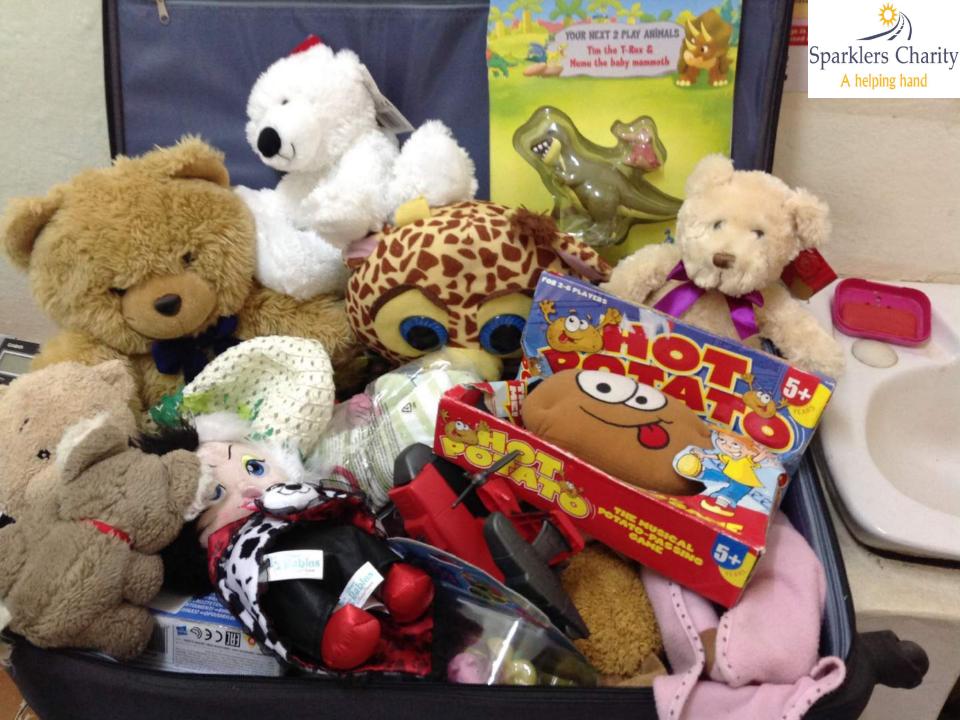

#### CHRISTMAS DONATION BY SPARKLERS TO AKUSE GOVERNMENT HOSPITAL SPECIAL NEEDS FAMILIES. DECEMBER 2016 – DONATION 1.

# Donations received from:

- St Josephs Specialist School and College, Surrey, UK – 2016 Mandela Day book donations by students and their families.
- Friends and families of Sparklers Charity, UK and Ghana – Clothes and toys.
- Eagle radio, Surrey, UK Toys

Received with thanks by Akuse Hospital Special Needs families, West Africa, Ghana.