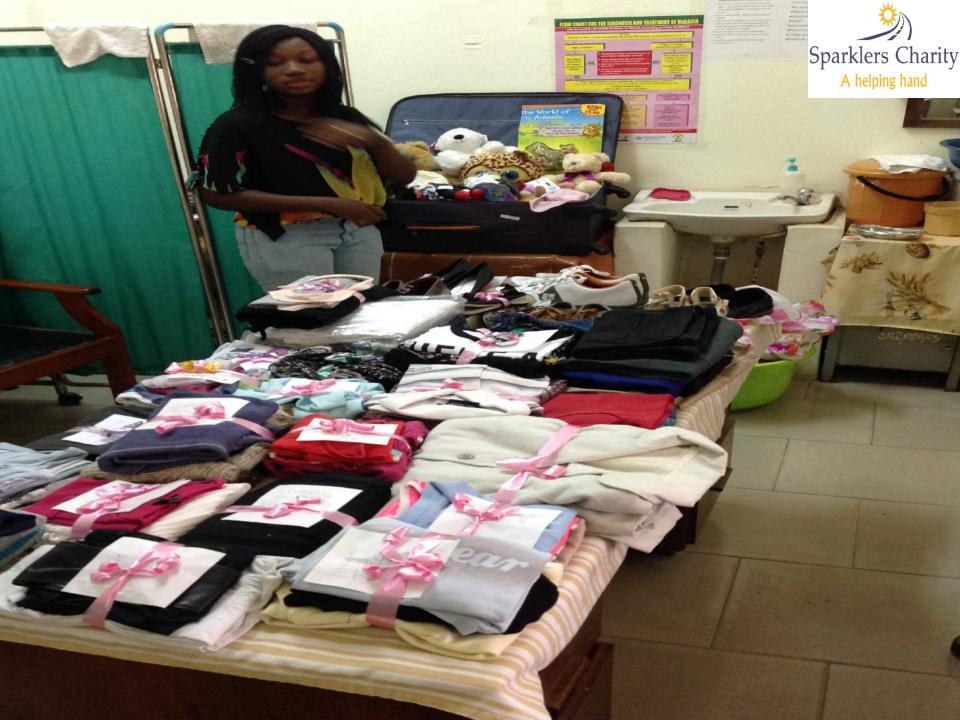

#### CHRISTMAS DONATION BY SPARKLERS TO AKUSE GOVERNMENT HOSPITAL SPECIAL NEEDS FAMILIES. DECEMBER 2016 – DONATION 1.

# Donations received from:

- St Josephs Specialist School and College, Surrey, UK – 2016 Mandela Day book donations by students and their families.
- Friends and families of Sparklers Charity, UK and Ghana – Clothes and toys.
- Eagle radio, Surrey, UK Toys

Received with thanks by Akuse Hospital Special Needs families, West Africa, Ghana.