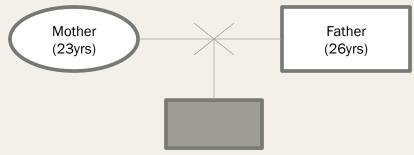

- PROBLEM=Microcephaly (Cannot dress himself, cannot put on shoes)
- WEIGHT= 20kg, HEIGHT=85.6cm,
  - Mother
     Father

     (31yrs)
     (33yrs)

LIKES= Drumming or making noise(anything with sound)

- PROBLEM= Developmental delay, cannot do anything for herself without being told.
- WEIGHT= 36kg HEIGHT= 115cm
- FAMILY HISTORY