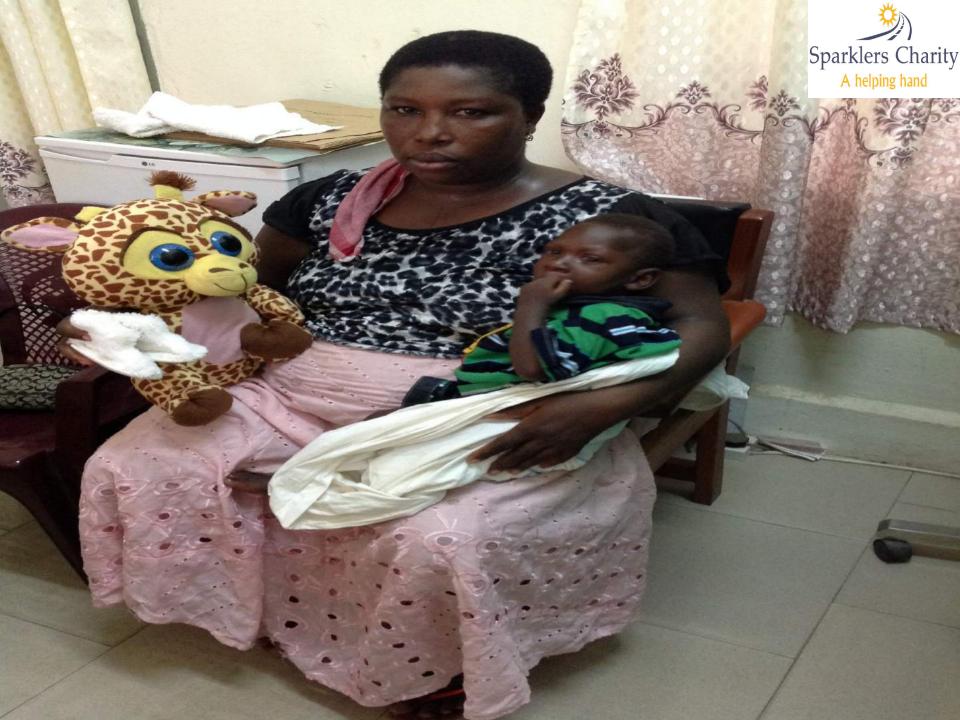

#### CHRISTMAS DONATION BY SPARKLERS TO AKUSE GOVERNMENT HOSPITAL SPECIAL NEEDS FAMILIES. DECEMBER 2016 – DONATION 1.





# Donations received from:

- St Josephs Specialist School and College, Surrey, UK – 2016 Mandela Day book donations by students and their families.
- Friends and families of Sparklers Charity, UK and Ghana – Clothes and toys.
- Eagle radio, Surrey, UK Toys

Received with thanks by Akuse Hospital Special Needs families, West Africa, Ghana.























# - 18 MONTHS





- PROBLEM = Cerebral palsy (slow developmental milestone)
- WEIGHT =10kg
- FAMILY HISTORY









- PROBLEM= Cerebral palsy (cannot talk audibly, cannot dress herself)
- WEIGHT= 60kg, HEIGHT= 110.5cm
- FAMILY HISTORY



- AGE= 16yrs
- LIKES= Playing with video games







- PROBLEM= Delayed speech, Epileptic
- WEIGHT= 55kg, HEIGHT= 121cm, AGE= 19yrs
- FAMILY HISTORY



 LIKES= Music, hyperactive and destroys things at home









PROBLEM= Mentally challenged

WEIGHT= 39kg HEIGHT= 122cm



MOTHER= Rice farm(labourer) FATHER= Fisher man LIKES= Singing, Playing football







#### PROBLEMS= Dyslexia



- WEIGHT= 39kg
- HEIGHT= 122cm
- LIKES= Singing, Dancing, Watching tv





- PROBLEM= Cerebral Palsy (Waddle gait, cannot walk or stand without support)
- FAMILY HISTORY



■ LIKES= Football, toy cars, teddy bears









- PROBLEM=Microcephaly (Cannot dress himself, cannot put o