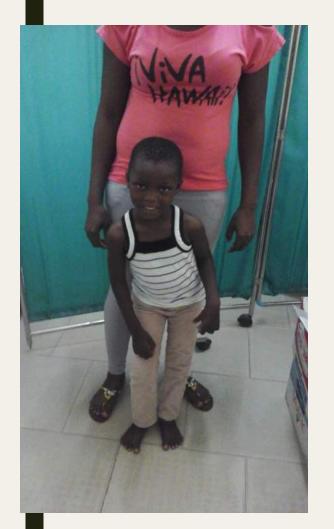

#### PROBLEMS= Dyslexia

- WEIGHT= 39kg
- HEIGHT= 122cm
- LIKES= Singing, Dancing, Watching tv

- PROBLEM= Cerebral Palsy (Waddle gait, cannot walk or stand without support)
- FAMILY HISTORY

■ LIKES= Football, toy cars, teddy bears