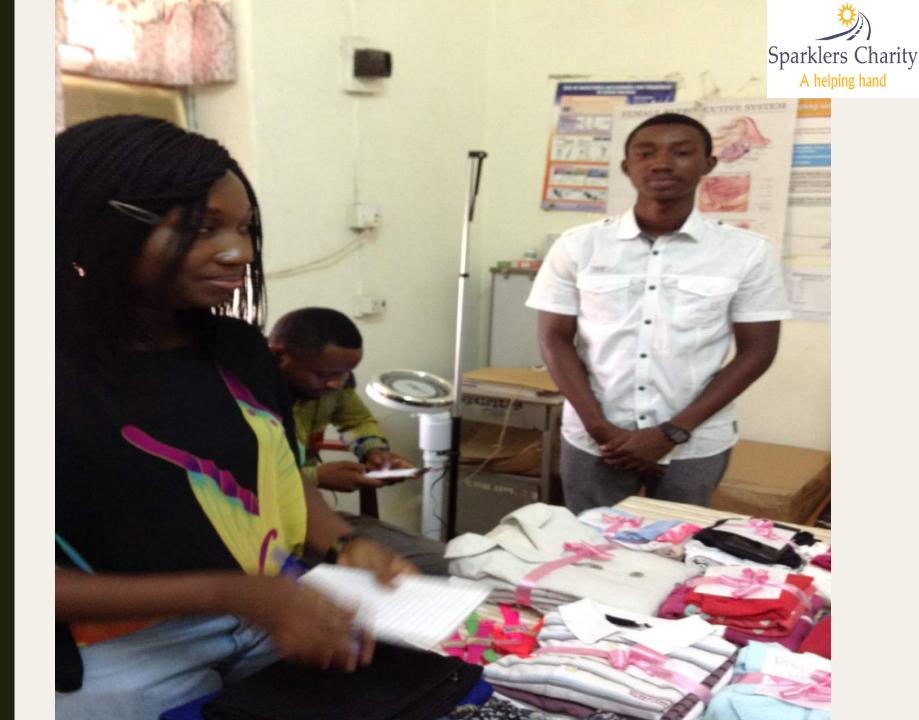

#### CHRISTMAS DONATION BY SPARKLERS TO AKUSE GOVERNMENT HOSPITAL SPECIAL NEEDS FAMILIES. DECEMBER 2016 – DONATION 1.

# Donations received from:

- St Josephs Specialist School and College, Surrey, UK – 2016 Mandela Day book donations by students and their families.
- Friends and families of Sparklers Charity, UK and Ghana – Clothes and toys.
- Eagle radio, Surrey, UK Toys

Received with thanks by Akuse Hospital Special Needs families, West Africa, Ghana.