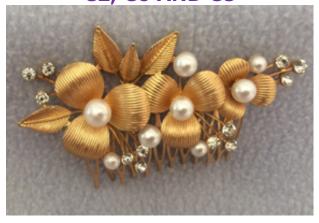

# BMHP TYPE 1, BMHP TYPE 2 FLOWER GIRL PINS FG 1, FG 2, FG 3

**C1** 

£6.99

**C2, C6 AND C8** 

C2 - £6.99 - Small Combs (pack of 2) C6 -£4.99 - Medium Comb

Matte finished comb with faux pearl centred flower and faux pearl shoots

### **C8 - 5.99 - Large Comb**

Romanesque matte-gold coloured flower with matte gold leaves, faux pearl inset and diamante detail set on a gold-plated comb

**C3** 

£7.99

Delicate and exquisitely detailed silverstemmed wedding hair accessory finished with minature diamante inset flowers all set on a silver coloured comb **C4** 