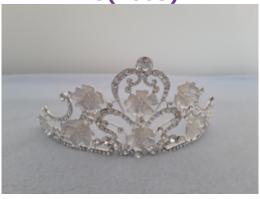

Vintage silver-plated interwoven diamante and faux pearl leaf tiara

T3(T003)

£15.99

Modern matte-finished silver plated crown finished topped with a cystal and lined with diamante throughout

T4(T004)-Hand-finished

### TIARA(T3)(x1)

Modern matte-finished silver plated crown finished topped with a cystal and lined with diamante throughout