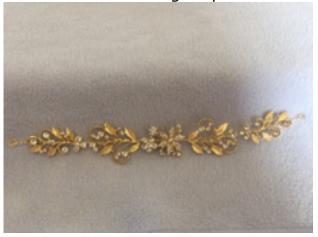

**B5** 

£9.99

Beautiful red crystal flower headband set on a gold-plated

**B6** 

£8.99

This Roman-themed headband comes in a gold finish with crystal

vine that echoes both Hollywood and Bollywood glamour blossoms and flowers and goldplated vine leaves