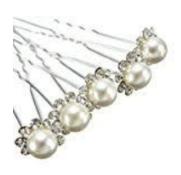

#### **BHP 3 AND BHP 8**

FAUX PEARL WITH DIAMANTE EDGING
BHP 3 (LARGE) - £5.99 (pack of 5)
BHP 8 (SMALL) - £4.99 Pack of 5)

Ivory faux pearl ball with diamante edging on a silver pin