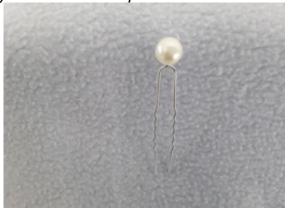

#### **BHP 3 AND BHP 8**

FAUX PEARL WITH DIAMANTE EDGING
BHP 3 (LARGE) - £5.99 (pack of 5)
BHP 8 (SMALL) - £4.99 Pack of 5)

Ivory faux pearl ball with diamante edging on a silver pin