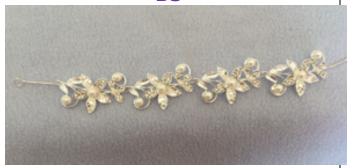

**B3** 

£8.99

Simple yet stylish silver-plated leaf and faux pearl ball headband. Finished with diamante set flowers this unobtrusive piece packs plenty of style in one headband

**B4** 

£13.99

Comb headband with faux pearl cetntred diamante flowers, silver-plated stems and diamated leaves. A flexible piece that adjusts to fit anywhere in or around the hair