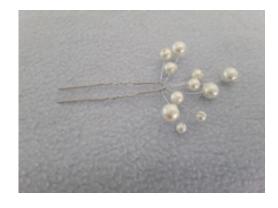

#### BHP 9

**£6.99 (Pack of 3)** 

Hand-finished silver stemmed faux pearl flower set on a matching silver pin