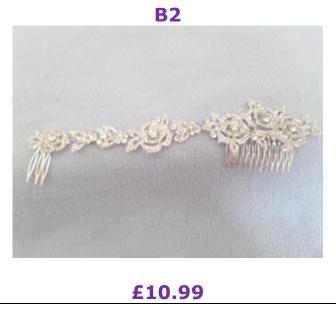

> TIARAS (T1, T2, T3, T4, T5)

Matte-leaved Greek influenced silver plated comb headband interspersed with minature faux pearl flowers and faux pearl stems

Silver-plated diamante and crystal detailed comb headband that adjusts to fit anywhere in or around the hair. A show-stopping piece on its own or finished with a scattering of diamante ball hair pins (BHP7)