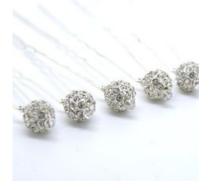

#### **BHP 7**

DIAMANTE BALL **£4.99 (Pack of 5)** 

Sparkling diamante ball set on a silver pin