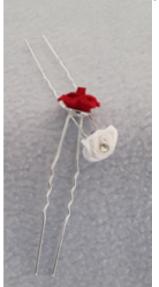

#### FG<sub>1</sub>

FABRIC ROSE
FG 1 - £4.99(Pack of 5) (small (pictured))
FG 2- £5.99(Pack of 5)(medium)
FG 3- £6.99 (Pack of 5) (large)

Hand-finished fabric roses available in three sizes – small (pictured), medium(FG2) and large(FG3) \*please note the small red rose(pictured) is only availablenot in a fabric but a delicate papermache-type finish)