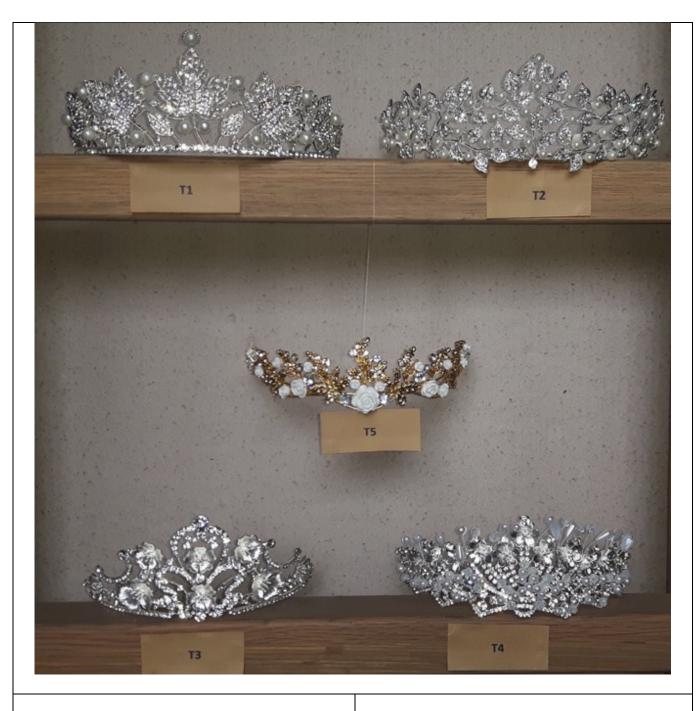

### shopkyko.com WEDDING HAIR ACCESSORIES BROCHURE AVAILABLE TO BUY AT

WWW.SHOPKYKO.COM

T1(T001)

£21.99

Silver-plated vintage Maple leaf crown with diamante detail and a scattering of faux pearl

T2(T002)

£23.99

Vintage silver-plated interwoven diamante and faux pearl leaf tiara

T3(T003)

£15.99

Modern matte-finished silver plated crown finished topped with a cystal and lined with diamante throughout

T4(T004)-Hand-finished

£27.99

Hand-finished tiara with ice blue cystals set on silver threaded stems with matte flower detail, faux pearl beading and a diamante

### background that catches the light

### T5(T005) - Hand-finished

£24.99

This Roman inspired tiara offers the best in Romanesque artistry and Hollywood glamour. From its hand-painted glossy roses to the gold-plated leaf detail throughout, this piece is as delicate as it is exquisite