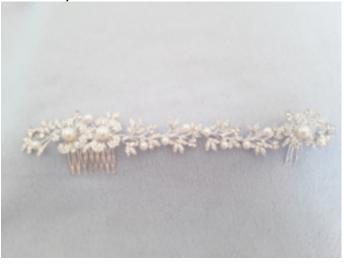

> TIARAS (T1, T2, T3, T4, T5)

Matte-leaved Greek influenced silver plated comb headband interspersed with minature faux pearl flowers and faux pearl stems

Silver-plated diamante and crystal detailed comb headband that adjusts to fit anywhere in or around the hair. A show-stopping piece on its own or finished with a scattering of diamante ball hair pins (BHP7)