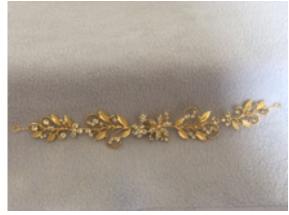

**B5** 

£9.99

Beautiful red crystal flower headband set on a gold-plated

**B6** 

£8.99

This Roman-themed headband comes in a gold finish with crystal

vine that echoes both Hollywood and Bollywood glamour blossoms and flowers and goldplated vine leaves