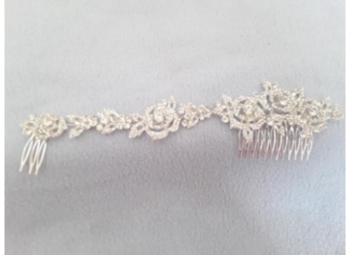

### HAIR COMB SELECTION (C1, C2, C3, C4, C5, C6, C7, C8, C9)

# BMHP TYPE 1, BMHP TYPE 2 FLOWER GIRL PINS FG 1, FG 2, FG 3

**C1** 

£6.99

**C2, C6 AND C8** 

C2 - £6.99 - Small Combs (pack of 2) C6 -£4.99 - Medium Comb

Matte finished comb with faux pearl centred flower and faux pearl shoots

### **C8 - 5.99 - Large Comb**

Romanesque matte-gold coloured flower with matte gold leaves, faux pearl inset and diamante detail set on a gold-plated comb

**C3** 

£7.99

Delicate and exquisitely detailed silverstemmed wedding hair accessory finished with minature diamante inset flowers all set on a silver coloured comb **C4** 