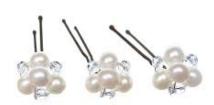

#### **BHP 3 AND BHP 8**

FAUX PEARL WITH DIAMANTE EDGING
BHP 3 (LARGE) - £5.99 (pack of 5)
BHP 8 (SMALL) - £4.99 Pack of 5)

Ivory faux pearl ball with diamante edging on a silver pin