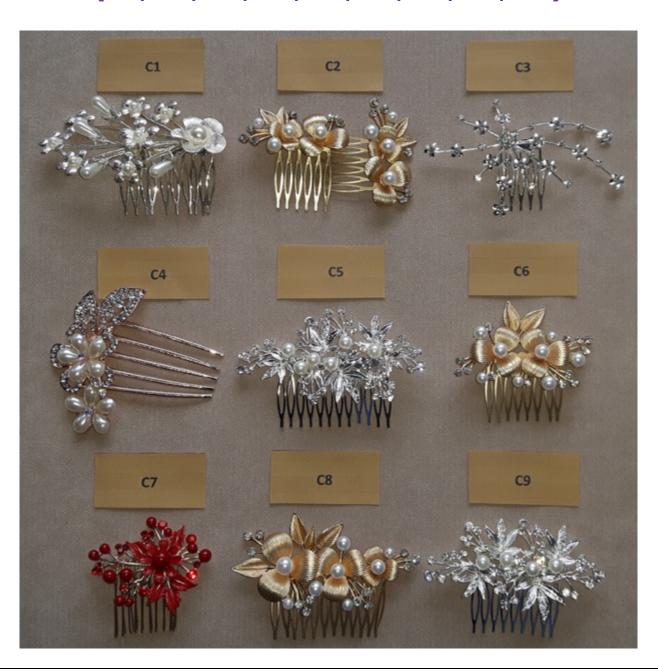

# BMHP TYPE 1, BMHP TYPE 2 FLOWER GIRL PINS FG 1, FG 2, FG 3

**C1** 

£6.99

**C2, C6 AND C8** 

C2 - £6.99 - Small Combs (pack of 2) C6 -£4.99 - Medium Comb

Matte finished comb with faux pearl centred flower and faux pearl shoots

### **C8 - 5.99 - Large Comb**

Romanesque matte-gold coloured flower with matte gold leaves, faux pearl inset and diamante detail set on a gold-plated comb

**C3** 

£7.99

Delicate and exquisitely detailed silverstemmed wedding hair accessory finished with minature diamante inset flowers all set on a silver coloured comb **C4** 

£5.99

A faux pearl and diamante comb with a tiny hint of peach to set off the beautiful diamante details. This piece can be worn on its own or with our faux pearl ball hair pin(BHP4)

C5 and C9

C5 - £5.99 (Large) C9 - £4.99 (Medium)

Matte faux pearl, crystal and diamante comb with silver-plated stems all set on

**C7** 

£4.99

Red flowered comb reflecting both style and charisma a Holly or Bollywood

a silver comb – availavle in sizes medium(C9) and large(C5)

show-stopper this stunning piece is set on a gold hand-woven comb

### HAIR COMB SELECTION (C1, C2, C3, C4, C5, C6, C7, C8, C9)