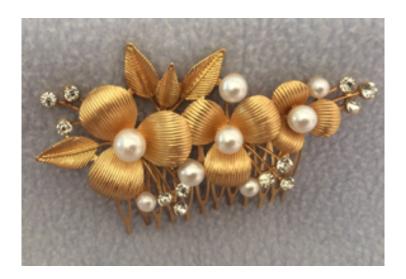

### **C8 - 5.99 - Large Comb**

Romanesque matte-gold coloured flower with matte gold leaves, faux pearl inset and diamante detail set on a gold-plated comb

**C3** 

£7.99

Delicate and exquisitely detailed silverstemmed wedding hair accessory finished with minature diamante inset flowers all set on a silver coloured comb **C4** 