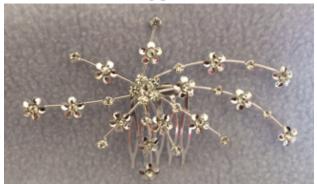

### **C8 - 5.99 - Large Comb**

Romanesque matte-gold coloured flower with matte gold leaves, faux pearl inset and diamante detail set on a gold-plated comb

**C3** 

£7.99

Delicate and exquisitely detailed silverstemmed wedding hair accessory finished with minature diamante inset flowers all set on a silver coloured comb **C4** 