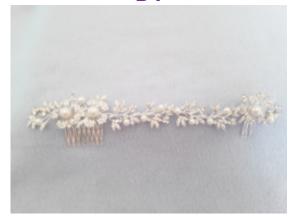

# BMHP TYPE 1, BMHP TYPE 2 FLOWER GIRL PINS FG 1, FG 2, FG 3

**C1** 

£6.99

**C2, C6 AND C8** 

C2 - £6.99 - Small Combs (pack of 2) C6 -£4.99 - Medium Comb

Matte finished comb with faux pearl centred flower and faux pearl shoots