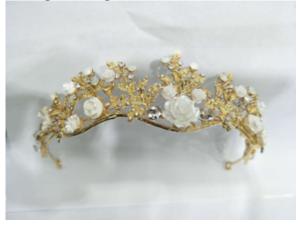

### T5(T005) - Hand-finished

£24.99

This Roman inspired tiara offers the best in Romanesque artistry and Hollywood glamour. From its hand-painted glossy roses to the gold-plated leaf detail throughout, this piece is as delicate as it is exquisite

### TIARA(T5)(x1)

This Roman inspired tiara offers the best in Romanesque artistry and Hollywood glamour. From its hand-painted glossy roses to the gold-plated leaf detail throughout, this piece is as delicate as it is exquisite