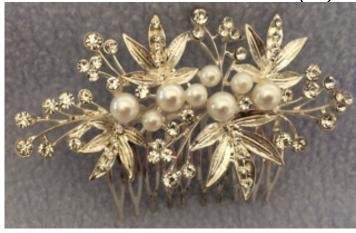

### HAIR COMB SELECTION (C1, C2, C3, C4, C5, C6, C7, C8, C9)

# BMHP TYPE 1, BMHP TYPE 2 FLOWER GIRL PINS FG 1, FG 2, FG 3

**C1** 

£6.99

**C2, C6 AND C8** 

C2 - £6.99 - Small Combs (pack of 2) C6 -£4.99 - Medium Comb

Matte finished comb with faux pearl centred flower and faux pearl shoots

### **C8 - 5.99 - Large Comb**

Romanesque matte-gold coloured flower with matte gold leaves, faux pearl inset and diamante detail set on a gold-plated comb

**C3** 

£7.99

Delicate and exquisitely detailed silverstemmed wedding hair accessory finished with minature diamante inset flowers all set on a silver coloured comb **C4** 