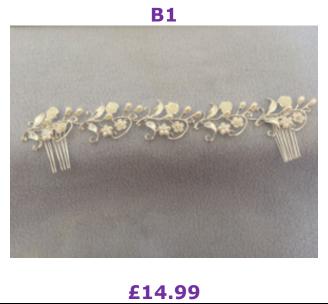

> TIARAS (T1, T2, T3, T4, T5)

Matte-leaved Greek influenced silver plated comb headband interspersed with minature faux pearl flowers and faux pearl stems

Silver-plated diamante and crystal detailed comb headband that adjusts to fit anywhere in or around the hair. A show-stopping piece on its own or finished with a scattering of diamante ball hair pins (BHP7)