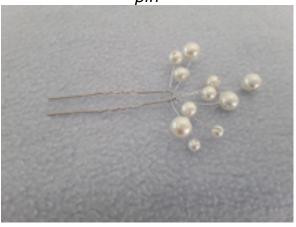

#### BHP 9

**£6.99 (Pack of 3)** 

Hand-finished silver stemmed faux pearl flower set on a matching silver pin