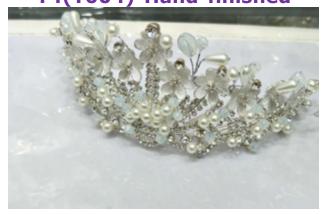

£27.99

Hand-finished tiara with ice blue cystals set on silver threaded stems with matte flower detail, faux pearl beading and a diamante

### background that catches the light