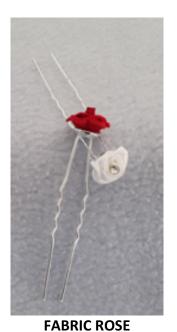

#### FG<sub>1</sub>

FABRIC ROSE
FG 1 - £4.99(Pack of 5) (small (pictured))
FG 2- £5.99(Pack of 5)(medium)
FG 3- £6.99 (Pack of 5) (large)

Hand-finished fabric roses available in three sizes – small (pictured), medium(FG2) and large(FG3) \*please note the small red rose(pictured) is only availablenot in a fabric but a delicate papermache-type finish)