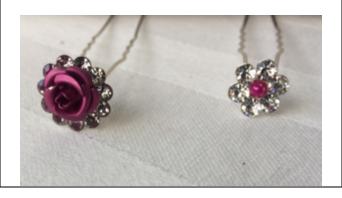

#### **ROSE PIN**

(available in lilac, purple, burgundy, red, navy blue, sky blue, light purple) £7.99 (Pack of 5)

Assorted coloured rose with diamante surround set on a silver pin

DIAMANTE FLOWER WITH COLOURED INSET (available in sky blue, navy blue, red, pink, peach, peach, burgundy, white)

£5.99 (Pack of 5)

Assorted colour diamante flower set on a silver pin