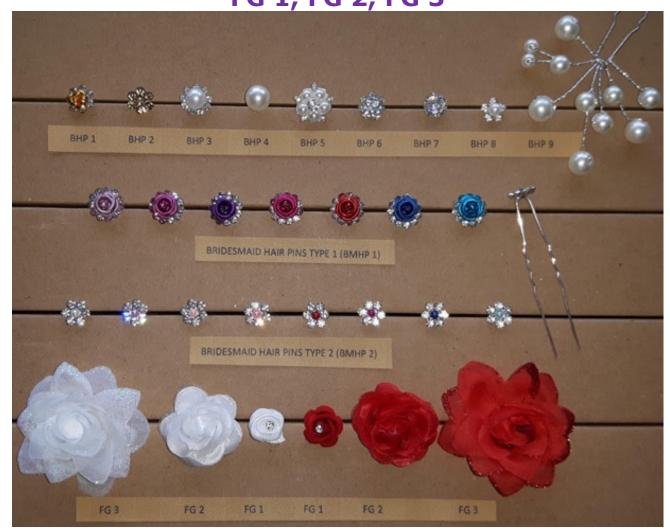

## HEADBAND (HAIR BAND) SELECTION (B1, B2, B3, B4, B4, B6)

BHP 1

GOLD ROSE £5.99 (Pack of 5)

A golden rose set in a diamante surround on a silver pin

#### **BHP 3 AND BHP 8**

FAUX PEARL WITH DIAMANTE EDGING
BHP 3 (LARGE) - £5.99 (pack of 5)
BHP 8 (SMALL) - £4.99 Pack of 5)

Ivory faux pearl ball with diamante edging on a silver pin

#### BHP 2

DIAMANTE FLOWER £4.99 (Pack of 5)

Diamante flower with a colourless crystal centre on a silver pin

**BHP 4** 

FAUX PEARL BALL **£4.99 (Pack of 5)** 

Ivory coloured faux pearl ball on a silver pin

BHP 5

BHP 6

### FAUX PEARL AND DIAMANTE FLOWER £6.99 (Pack of 5)

Faux pearl flower with diamante finishing set on a silver pin

SILVER ROSE £5.99 (Pack of 5)

Exquisite silver rose with diamante surround set on a matching silver pin

#### **BHP 7**

DIAMANTE BALL **£4.99 (Pack of 5)** 

Sparkling diamante ball set on a silver pin

#### BHP 9

**£6.99 (Pack of 3)** 

Hand-finished silver stemmed faux pearl flower set on a matching silver pin

#### **BMHP 1**

#### **BMPH 2**

#### **ROSE PIN**

(available in lilac, purple, burgundy, red, navy blue, sky blue, light purple) £7.99 (Pack of 5)

Assorted coloured rose with diamante surround set on a silver pin

DIAMANTE FLOWER WITH COLOURED INSET (available in sky blue, navy blue, red, pink, peach, peach, burgundy, white)

£5.99 (Pack of 5)

Assorted colour diamante flower set on a silver pin

#### FG<sub>1</sub>

FABRIC ROSE
FG 1 - £4.99(Pack of 5) (small (pictured))
FG 2- £5.99(Pack of 5)(medium)
FG 3- £6.99 (Pack of 5) (large)

Hand-finished fabric roses available in three sizes – small (pictured), medium(FG2) and large(FG3) \*please note the small red rose(pictured) is only availablenot in a fabric but a delicate papermache-type finish)

### HAIR PIN SELECTION BRIDAL PINS

BHP1, BHP2, BHP3, BHP4, BHP5, BHP6, BHP7 BHP8, BHP9 BRIDESMAID PINS

# BMHP TYPE 1, BMHP TYPE 2 FLOWER GIRL PINS FG 1, FG 2, FG 3

**C1** 

£6.99

**C2, C6 AND C8** 

C2 - £6.99 - Small Combs (pack of 2) C6 -£4.99 - Medium Comb

Matte finished comb with faux pearl centred flower and faux pearl shoots