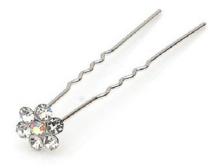

#### BHP 2

DIAMANTE FLOWER £4.99 (Pack of 5)

Diamante flower with a colourless crystal centre on a silver pin

**BHP 4** 

FAUX PEARL BALL **£4.99 (Pack of 5)** 

Ivory coloured faux pearl ball on a silver pin