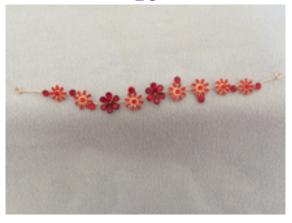

Matte faux pearl, crystal and diamante comb with silver-plated stems all set on

**C7** 

£4.99

Red flowered comb reflecting both style and charisma a Holly or Bollywood

a silver comb – availavle in sizes medium(C9) and large(C5)