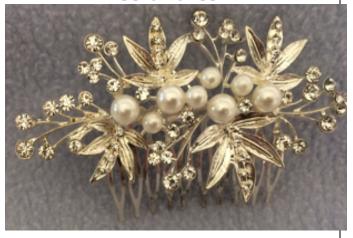

Matte faux pearl, crystal and diamante comb with silver-plated stems all set on

**C7** 

£4.99

Red flowered comb reflecting both style and charisma a Holly or Bollywood

a silver comb – availavle in sizes medium(C9) and large(C5)