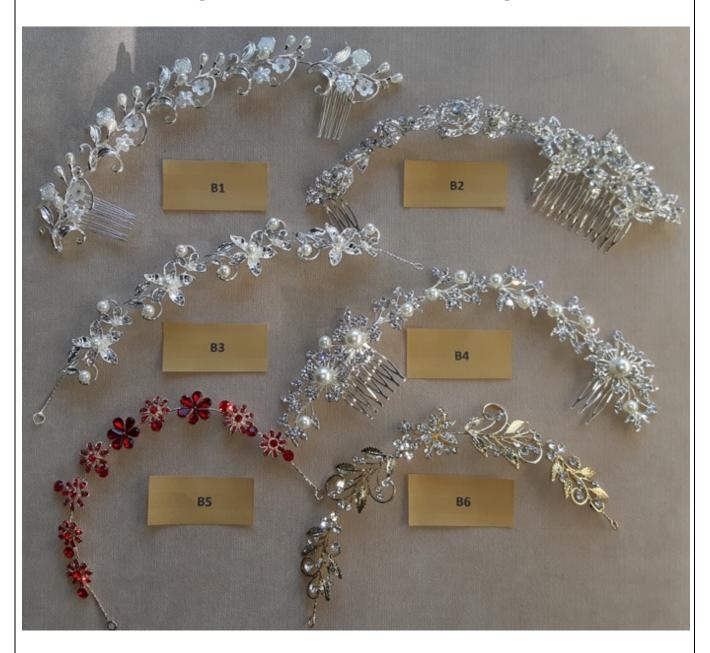

> TIARAS (T1, T2, T3, T4, T5)

Matte-leaved Greek influenced silver plated comb headband interspersed with minature faux pearl flowers and faux pearl stems

Silver-plated diamante and crystal detailed comb headband that adjusts to fit anywhere in or around the hair. A show-stopping piece on its own or finished with a scattering of diamante ball hair pins (BHP7)

**B3** 

£8.99

Simple yet stylish silver-plated leaf and faux pearl ball headband. Finished with diamante set flowers this unobtrusive piece packs plenty of style in one headband

**B4** 

£13.99

Comb headband with faux pearl cetntred diamante flowers, silver-plated stems and diamated leaves. A flexible piece that adjusts to fit anywhere in or around the hair

**B5** 

£9.99

Beautiful red crystal flower headband set on a gold-plated

**B6** 

£8.99

This Roman-themed headband comes in a gold finish with crystal

vine that echoes both Hollywood and Bollywood glamour blossoms and flowers and goldplated vine leaves

## HEADBAND (HAIR BAND) SELECTION (B1, B2, B3, B4, B4, B6)

BHP 1

GOLD ROSE £5.99 (Pack of 5)

A golden rose set in a diamante surround on a silver pin