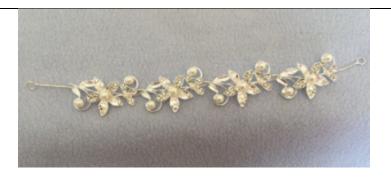

£5.99

A faux pearl and diamante comb with a tiny hint of peach to set off the beautiful diamante details. This piece can be worn on its own or with our faux pearl ball hair pin(BHP4)

C5 and C9

C5 - £5.99 (Large) C9 - £4.99 (Medium)

Matte faux pearl, crystal and diamante comb with silver-plated stems all set on

**C7** 

£4.99

Red flowered comb reflecting both style and charisma a Holly or Bollywood

a silver comb – availavle in sizes medium(C9) and large(C5)