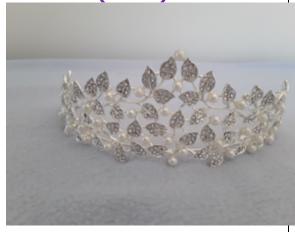

Vintage silver-plated interwoven diamante and faux pearl leaf tiara

T3(T003)

£15.99

Modern matte-finished silver plated crown finished topped with a cystal and lined with diamante throughout

T4(T004)-Hand-finished