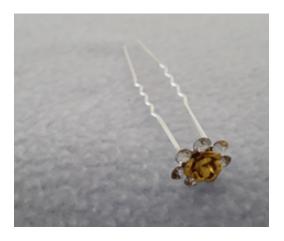

## HEADBAND (HAIR BAND) SELECTION (B1, B2, B3, B4, B4, B6)

BHP 1

GOLD ROSE £5.99 (Pack of 5)

A golden rose set in a diamante surround on a silver pin