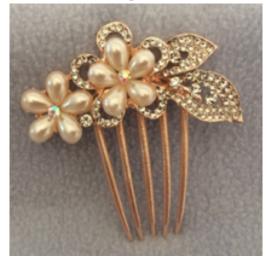

### **C8 - 5.99 - Large Comb**

Romanesque matte-gold coloured flower with matte gold leaves, faux pearl inset and diamante detail set on a gold-plated comb

**C3** 

£7.99

Delicate and exquisitely detailed silverstemmed wedding hair accessory finished with minature diamante inset flowers all set on a silver coloured comb **C4** 