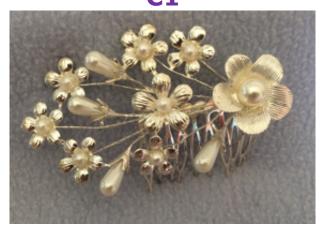

# BMHP TYPE 1, BMHP TYPE 2 FLOWER GIRL PINS FG 1, FG 2, FG 3

**C1** 

£6.99

**C2, C6 AND C8** 

C2 - £6.99 - Small Combs (pack of 2) C6 -£4.99 - Medium Comb

Matte finished comb with faux pearl centred flower and faux pearl shoots