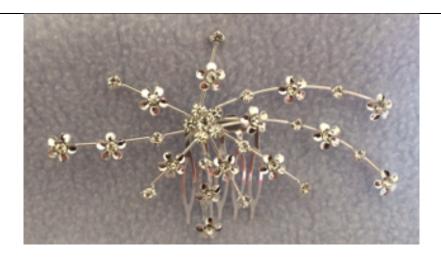

#### **BHP 3 AND BHP 8**

FAUX PEARL WITH DIAMANTE EDGING
BHP 3 (LARGE) - £5.99 (pack of 5)
BHP 8 (SMALL) - £4.99 Pack of 5)

Ivory faux pearl ball with diamante edging on a silver pin