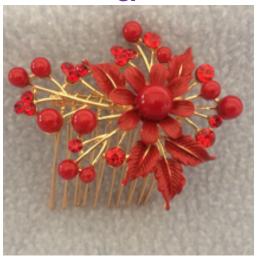

Matte faux pearl, crystal and diamante comb with silver-plated stems all set on

**C7** 

£4.99

Red flowered comb reflecting both style and charisma a Holly or Bollywood

a silver comb – availavle in sizes medium(C9) and large(C5)

show-stopper this stunning piece is set on a gold hand-woven comb