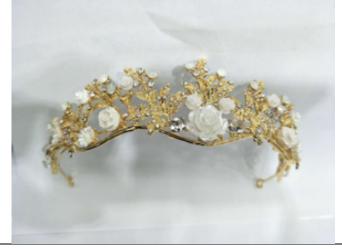

### T5(T005) - Hand-finished

£24.99

This Roman inspired tiara offers the best in Romanesque artistry and Hollywood glamour. From its hand-painted glossy roses to the gold-plated leaf detail throughout, this piece is as delicate as it is exquisite