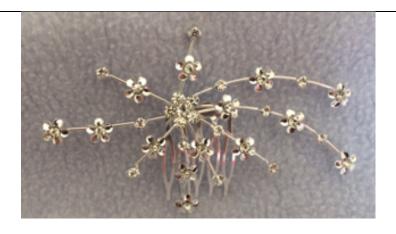

£27.99

Hand-finished tiara with ice blue cystals set on silver threaded stems with matte flower detail, faux pearl beading and a diamante

### background that catches the light

### T5(T005) - Hand-finished

£24.99

This Roman inspired tiara offers the best in Romanesque artistry and Hollywood glamour. From its hand-painted glossy roses to the gold-plated leaf detail throughout, this piece is as delicate as it is exquisite