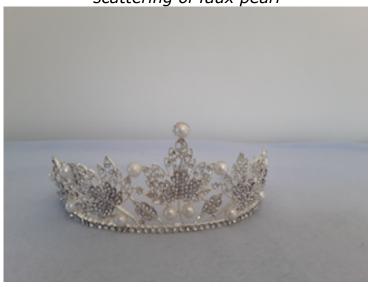

### TIARA(T1)(x1)

Silver-plated vintage Maple leaf crown with diamante detail and a scattering of faux pearl