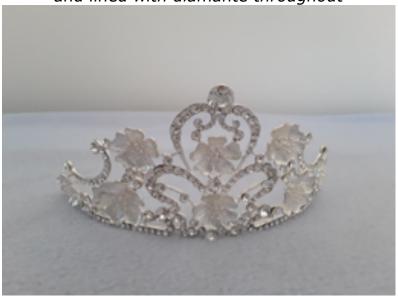

### TIARA(T3)(x1)

Modern matte-finished silver plated crown finished topped with a cystal and lined with diamante throughout