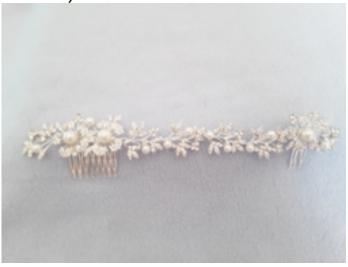

#### HAIR BAND(B4) (x4)

Comb headband with faux pearl cetntred diamante flowers, silver-plated stems and diamated leaves. A flexible piece that adjusts to fit anywhere in or around the hair

HAIR COMB(C3) (X3)

Delicate and exquisitely detailed silver-stemmed wedding hair accessory finished with minature diamante inset flowers all set on a silver coloured comb

HAIR PIN (BHP 9) (x1)

Hand-finished silver stemmed faux pearl flower set on a matching silver pin