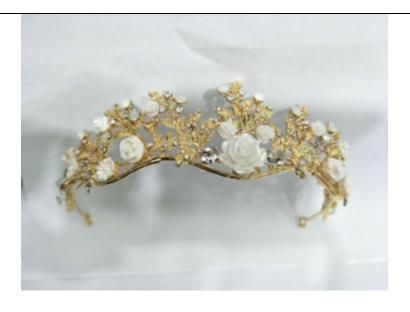

### TIARA(T5)(x1)

This Roman inspired tiara offers the best in Romanesque artistry and Hollywood glamour. From its hand-painted glossy roses to the gold-plated leaf detail throughout, this piece is as delicate as it is exquisite