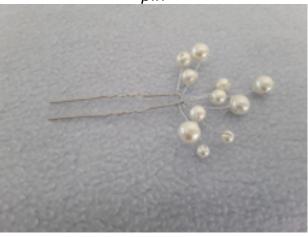

Delicate and exquisitely detailed silver-stemmed wedding hair accessory finished with minature diamante inset flowers all set on a silver coloured comb

HAIR PIN (BHP 9) (x1)

Hand-finished silver stemmed faux pearl flower set on a matching silver pin