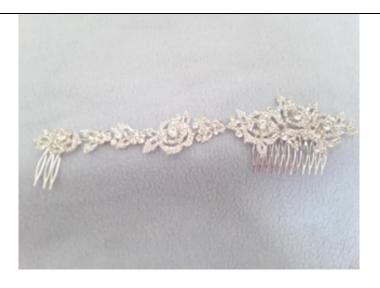

Delicate and exquisitely detailed silver-stemmed wedding hair accessory finished with minature diamante inset flowers all set on a silver coloured comb

HAIR PIN (BHP 9) (x1)

Hand-finished silver stemmed faux pearl flower set on a matching silver pin

### HAIR COMB(C3) (x1)

Delicate and exquisitely detailed silver-stemmed wedding hair accessory finished with minature diamante inset flowers all set on a silver coloured comb

HAIR PIN(FG2) (x1)

Hand-finished fabric roses available in three sizes – small (pictured), medium(FG2) and large(FG3)