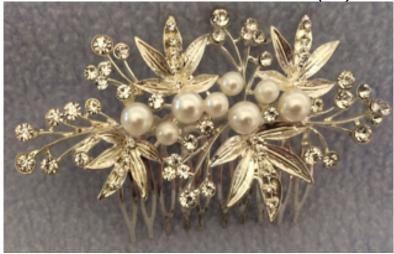

#### HAIR BAND(B4) (x4)

Comb headband with faux pearl cetntred diamante flowers, silver-plated stems and diamated leaves. A flexible piece that adjusts to fit anywhere in or around the hair

HAIR COMB(C3) (X3)