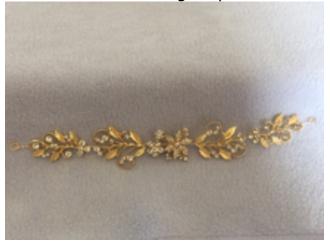

HAIR BAND(B6) (x4)

This Roman-themed headband comes in a gold finish with crystal blossoms and flowers and gold-plated vine leaves

HAIR COMB(C6) (X4)

Romanesque matte-gold coloured flower with matte gold leaves, faux pearl inset and diamante detail set on a gold-plated comb