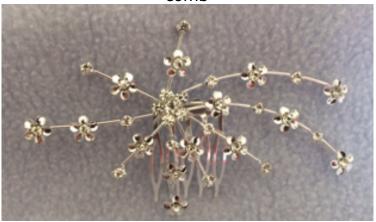

### **SHOPKYKO.COM WEDDING HAIR ACCESSORIES PACK**

# £100 PACK (Includes)

### TIARA(T1)(x1)

Silver-plated vintage Maple leaf crown with diamante detail and a scattering of faux pearl



#### HAIR BAND(B4) (x4)

Comb headband with faux pearl cetntred diamante flowers, silver-plated stems and diamated leaves. A flexible piece that adjusts to fit anywhere in or around the hair



HAIR COMB(C3) (X3)

Delicate and exquisitely detailed silver-stemmed wedding hair accessory finished with minature diamante inset flowers all set on a silver coloured comb



HAIR PIN (BHP 9) (x1)

Hand-finished silver stemmed faux pearl flower set on a matching silver pin



# £75 PACK (Includes)

### TIARA(T5)(x1)

This Roman inspired tiara offers the best in Romanesque artistry and Hollywood glamour. From its hand-painted glossy roses to the gold-plated leaf detail throughout, this piece is as delicate as it is exquisite



HAIR BAND(B6) (x4)

This Roman-themed headband comes in a gold finish with crystal blossoms and flowers and gold-plated vine leaves



HAIR COMB(C6) (X4)

Romanesque matte-gold coloured flower with matte gold leaves, faux pearl inset and diamante detail set on a gold-plated comb



## £50 PACK (Includes)

#### HAIR BAND(B3) (x4)

Simple yet stylish silver-plated leaf and faux pearl ball headband. Finished with diamante set flowers this