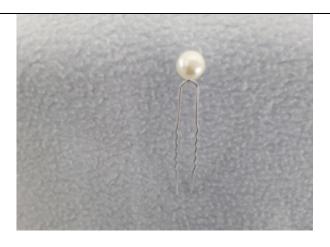

l throughout, this piece is as delicate as it is exquisite



HAIR BAND(B6) (x4)

This Roman-themed headband comes in a gold finish with crystal blossoms and flowers and gold-plated vine leaves



HAIR COMB(C6) (X4)

Romanesque matte-gold coloured flower with matte gold leaves, faux pearl inset and diamante detail set on a gold-plated comb



## £50 PACK (Includes)

#### HAIR BAND(B3) (x4)

Simple yet stylish silver-plated leaf and faux pearl ball headband. Finished with diamante set flowers this unobtrusive piece packs plenty of style in one headband



### HAIR COMB(C9) (X2)

Matte faux pearl, crystal and diamante comb with silver-plated stems all set on a silver comb – available in sizes medium(C9) and large(C5)



## HAIR PIN(BHP4) (x2)

Ivory coloured faux pearl ball on a silver pin



## £35 PACK (Includes)

### TIARA(T3)(x1)

Modern matte-finished silver plated crown finished topped with a cystal and lined with diamante throughout



### HAIR BAND(B2) (x1)

Silver-plated diamante and crystal detailed comb headband that adjusts to fit anywhere in or around the hair. A show-stopping piece on its own or finished with a scattering of diamante ball hair pins (BHP7)



### HAIR COMB(C3) (x1)

Delicate and exquisitely detailed silver-stemmed wedding hair accessory finished with minature diamante inset flowers all set on a silver coloured comb



HAIR PIN(FG2) (x1)

Hand-finished fabric roses available in three sizes – small (pictured), medium(FG2) and large(FG3)



## Important Information:

We will be happy to substitute any of the item(s) in your chosen Pack. Just give us