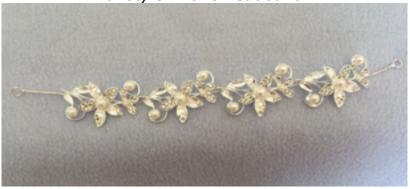

### HAIR BAND(B2) (x1)

Silver-plated diamante and crystal detailed comb headband that adjusts to fit anywhere in or around the hair. A show-stopping piece on its own or finished with a scattering of diamante ball hair pins (BHP7)