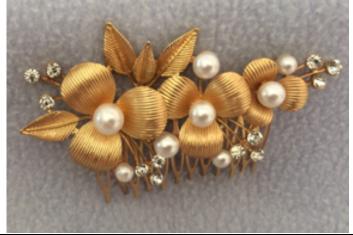

HAIR BAND(B6) (x4)

This Roman-themed headband comes in a gold finish with crystal blossoms and flowers and gold-plated vine leaves

HAIR COMB(C6) (X4)

Romanesque matte-gold coloured flower with matte gold leaves, faux pearl inset and diamante detail set on a gold-plated comb