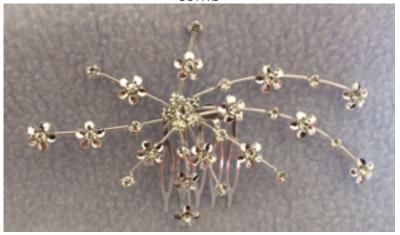

Delicate and exquisitely detailed silver-stemmed wedding hair accessory finished with minature diamante inset flowers all set on a silver coloured comb

HAIR PIN (BHP 9) (x1)

Hand-finished silver stemmed faux pearl flower set on a matching silver pin