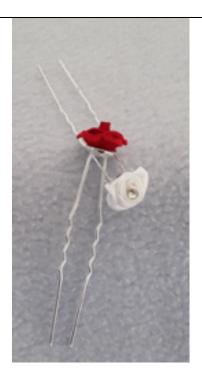

### HAIR COMB(C3) (x1)

Delicate and exquisitely detailed silver-stemmed wedding hair accessory finished with minature diamante inset flowers all set on a silver coloured comb

HAIR PIN(FG2) (x1)

Hand-finished fabric roses available in three sizes – small (pictured), medium(FG2) and large(FG3)