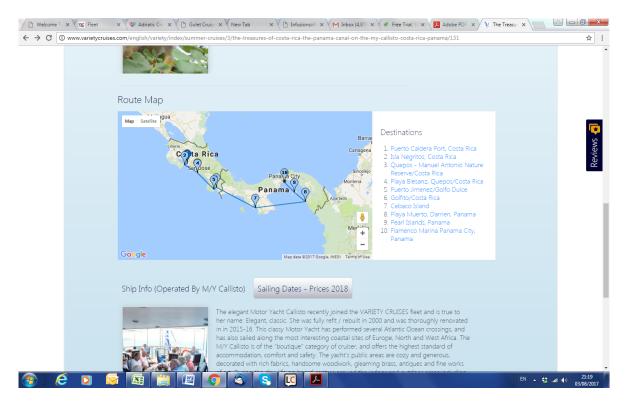

|                                                                                   | TREASURES OF COSTA RICA &   THE PANAMA 2017/ 18   6, 20 January 2018   3, 17 February 2018   3, 17, 31 March 2018 |
|-----------------------------------------------------------------------------------|-------------------------------------------------------------------------------------------------------------------|
|                                                                                   |                                                                                                                   |
| FROM PUERTO CALDERA PORT, COSTA<br>RICA TO FLAMENCO MARINA PANAMA<br>CITY, PANAMA |                                                                                                                   |
| CABIN CATEGORIES                                                                  | Prices per person in DBL/TWIN                                                                                     |
| Cat C Lower Deck, Twin bedded Cabins                                              | £2.180                                                                                                            |
| Cat B Lower Deck, Twin bedded Cabins                                              | £2.360                                                                                                            |
| Cat A Main Deck, Twin or Double bedded Cabins                                     | £2.900                                                                                                            |
| Cat P Main Deck, Twin or Double bedded Cabins                                     | £3.135                                                                                                            |
| Single Supplement                                                                 | 60 %                                                                                                              |
| 3rd Person discount in Cat C & B                                                  | 30%                                                                                                               |
| Children 7-10 years old discount in triple cabin w/2<br>adults in Cat C & B       | 50%                                                                                                               |
| Children 10- 16 years old discount in triple cabin w/2<br>adults in Cat C & B     | 35%                                                                                                               |
| Port taxes                                                                        | £355                                                                                                              |