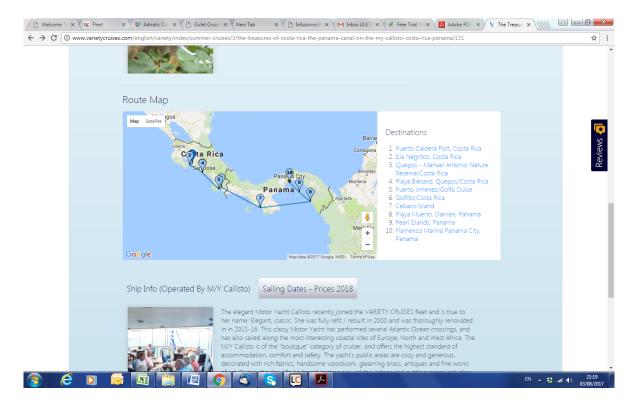

|                                                                             | TREASURES OF COSTA RICA &                                                                            |
|-----------------------------------------------------------------------------|------------------------------------------------------------------------------------------------------|
|                                                                             | THE PANAMA 2017/ 18                                                                                  |
| FROM FLAMENCO MARINA PANAMA CITY, PANAMA TO PUERTO CALDERA PORT, COSTA RICA | 30 December 2017<br>13, 27 January 2018<br>10, 24 February 2018<br>10, 24 March 2018<br>7 April 2018 |
| CABIN CATEGORIES                                                            | Prices per person in DBL/TWIN                                                                        |
| Cat C Lower Deck, Twin bedded Cabins                                        | £2.180                                                                                               |
| Cat B Lower Deck, Twin bedded Cabins                                        | £2.360                                                                                               |
| Cat A Main Deck, Twin or Double bedded Cabins                               | £2.900                                                                                               |
| Cat P Main Deck, Twin or Double bedded Cabins                               | £3.135                                                                                               |
| Single Supplement                                                           | 60 %                                                                                                 |
| 3rd Person discount in Cat C & B                                            | 30%                                                                                                  |
| Children 7-10 years old discount in triple cabin w/2 adults in Cat C & B    | 50%                                                                                                  |
| Children 10- 16 years old discount in triple cabin w/2 adults in Cat C & B  | 35%                                                                                                  |
| Port taxes                                                                  | £355                                                                                                 |