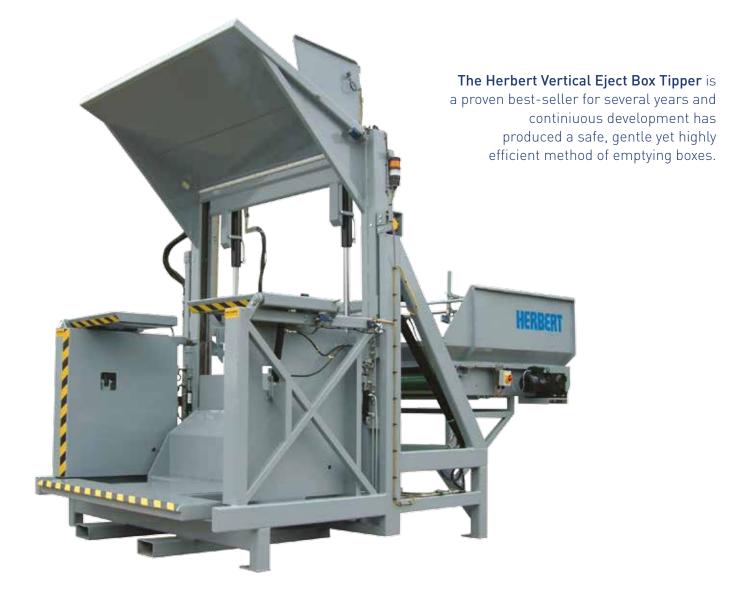

# TIPPING Vertical Eject Box Tipper

High angle tipper with automatic empty box ejection 145° box rotation to give maximum crop clearance

We treasure your roots

# The improved tipper for extended tip within 35° of vertical inversion

#### **FEATURES**

- High capacity of 24 cycles per hour
- Full clamp facility to prevent spillage
- Hydraulic door for gentle produce flow
- Category 4 safety beam system
- Large holding hopper/conveyor with auto speed control
- Designed to accommodate a range of box sizes (3'0" to 3'8")
- Version for extra large boxes (3'8" to 4'0") is available
- Hydraulic rubber hose kit assembly