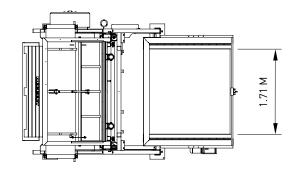

# TIPPING Vertical Eject Box Tipper

High angle tipper with automatic empty box ejection 145° box rotation to give maximum crop clearance



We treasure your roots



### TIPPING



#### SPECIFICATION

Hydraulic Power Pack: 2 x 4.0kw motors 2 x 15ltr per minute Six station solenoid controlled valve unit

#### Conveyor Motor:

0.75kw 3 phase drive motor c/w 35mm diameter output shaft

Control Voltage: 24V

Control: Individual control panel

Crop Sensors: Ultrasonic

Limit Sensors: Proximity

#### Delivery Conveyor Belt: 1800mm wide endless edge tracked (PVC)

Power Supply: 16A 3 phase, neutral and earth

# **TECHNICAL DATA**

(Standard size box model)





# The improved tipper for extended tip within 35° of vertical inversion

#### **FEATURES**

- High capacity of 24 cycles per hour
- Full clamp facility to prevent spillage
- Hydraulic door for gentle produce flow
- Category 4 safety beam system
- Large holding hopper/conveyor with auto speed control
- Designed to accommodate a range of box sizes (3'0" to 3'8")
- Version for extra large boxes (3'8" to 4'0") is available
- Hydraulic rubber hose kit assembly

Herbert B.V. | Luchthavenweg 99 NL-5657 EA Eindhoven | The Netherlands tel. +31(0) 40 20 10 434 info@herbertsolutions.com

www.herbertsolutions.com

#### DESIGN > BUILD > INSTALL > SUPPORT



Cleaning G

Conveying -

Tipping Washing

End of line

Sorting

Service & Parts