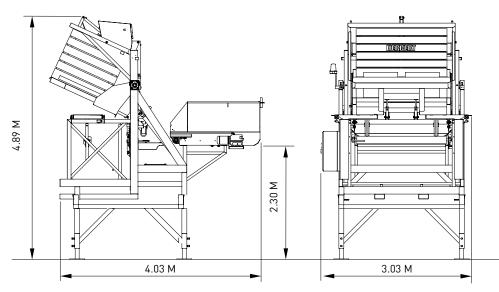

# TIPPING Vertical Eject Box Tipper

High angle tipper with automatic empty box ejection 145° box rotation to give maximum crop clearance



We treasure your roots



### TIPPING



#### SPECIFICATION

Hydraulic Power Pack: 2 x 4.0kw motors 2 x 15ltr per minute Six station solenoid controlled valve unit

#### Conveyor Motor:

0.75kw 3 phase drive motor c/w 35mm diameter output shaft

Control Voltage: 24V

Control: Individual control panel

Crop Sensors: Ultrasonic

Limit Sensors: Proximity

#### Delivery Conveyor Belt: 1800mm wide endless edge tracked (PVC)

Power Supply: 16A 3 phase, neutral and earth

# **TECHNICAL DATA**

(Standard size box model)





# The improved tipper for extended tip within 35° of vertical inversion

#### **FEATURES**

- High capacity of 24 cycles per hour
- Full clamp facility to prevent spillage
- Hydraulic door for gentle produce flow
- Category 4 safety beam system
- Large holding hopper/conveyor with auto speed control
- Designed to accommodate a range of box sizes (3'0" to 3'8")
- Version for extra large boxes (3'8" to 4'0") is available
- Hydraulic rubber hose kit assembly

Herbert B.V. | Luchthavenweg 99 NL-5657 EA Eindhoven | The Netherlands tel. +31(0) 40 20 10 434 info@herbertsolutions.com

www.herbertsolutions.com

#### DESIGN > BUILD > INSTALL > SUPPORT



Cleaning G

Conveying -

Tipping Washing

End of line

Sorting

Service & Parts