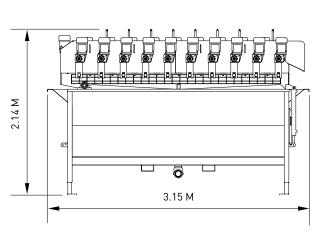

## **WASHING**

# **Direct Drive Roller Drier**

Produce drying system





### **WASHING**





**RANGE OF MODELS** 900mm wide 1200mm wide

#### **SPECIFICATION**

1500mm wide

Roller Motors:

Individual roller drive motor 0.25kw complete with Harting plug connector

# **TECHNICAL DATA**

[20 Row 1200mm wide model]





### Efficient produce drying system with easy clean access

#### **FEATURES**

- Wrapped felt or sponge disc roller options
- Direct drive to each roller with no chains or sprockets, reduces overall maintenance
- Catchment tank for waste water and debris
- Soft start system for all rollers with motors wired to a central control panel
- Pintle roller for initial de-watering
- Stainless steel contact sides for low maintenance and easy clean
- Rollers can be replaced simply and quickly
- Hydraulic lift mechanism gives easy access for maintenance and cleaning

#### **OPTIONS**

- Full stainless steel construction
- 900mm, 1200mm and 1500mm widths available
- 15 or 20 roller lengths available depending on drying requirements
- Brush roller configurations for stone removal
- Motorised crop c