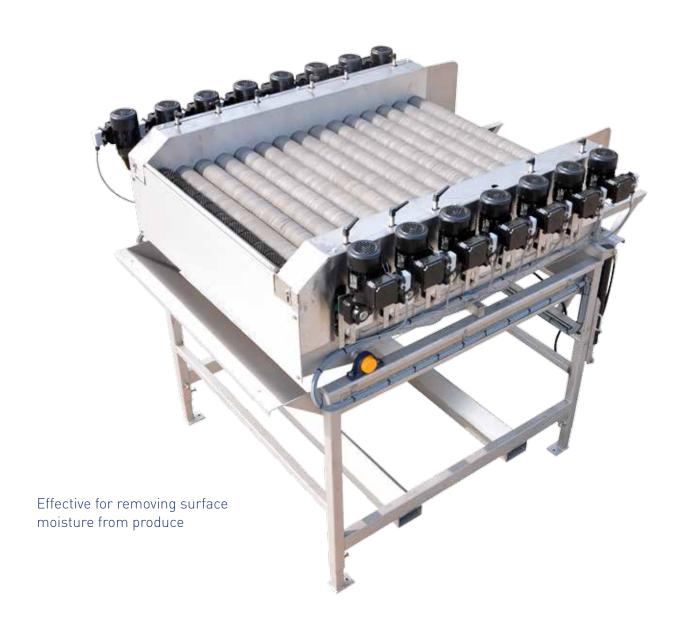

### Efficient produce drying system with easy clean access

#### **FEATURES**

- Wrapped felt or sponge disc roller options
- Direct drive to each roller with no chains or sprockets, reduces overall maintenance
- Catchment tank for waste water and debris
- Soft start system for all rollers with motors wired to a central control panel
- Pintle roller for initial de-watering
- Stainless steel contact sides for low maintenance and easy clean
- Rollers can be replaced simply and quickly
- Hydraulic lift mechanism gives easy access for maintenance and cleaning