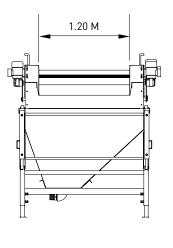

## **WASHING**

# **Direct Drive Roller Drier**

Produce drying system





### **WASHING**





**RANGE OF MODELS** 900mm wide 1200mm wide

#### **SPECIFICATION**

1500mm wide

Roller Motors:

Individual roller drive motor 0.25kw complete with Harting plug connector

# **TECHNICAL DATA**

[20 Row 1200mm wide model]





### Efficient produce drying system with easy clean access

#### **FEATURES**

- Wrapped felt or sponge disc roller options
- Direct drive to each roller with no chains or sprockets, reduces overall maintenance
- Catchment tank for waste water and debris
- Soft start system for all rollers with motors wired to a central control panel
- Pintle roller for initial de-watering
- Stainless steel contact sides for low maintenance and easy clean
- Rollers can be replaced simply and quickly
- Hydraulic lift mechanism gives easy access for maintenance and cleaning

#### **OPTIONS**

- Full stainless steel construction
- 900mm, 1200mm and 1500mm widths available
- 15 or 20 roller lengths available depending on drying requirements
- Brush roller configurations for stone removal
- Motorised crop cle