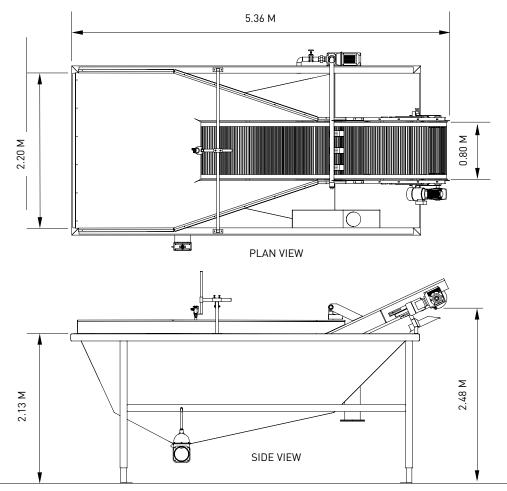

# **TECHNICAL DATA**

(Elevator 4.5M x 800mm Stainless Steel)

#### **SPECIFICATION**

Holding Capacity of a Standard Tank: 2.6 tonnes

Pump: Submersible 4.7kw

Crop Sensors: Ultrasonic

Water Level Indicator: Float switch

Elevator Motor: 1.5kw 18rpm

#### Elevator Web Belt:

35mm pitch x 800mm w web complete with plast covers with 7-8mm gap

Power Supply: 32A 6 pole