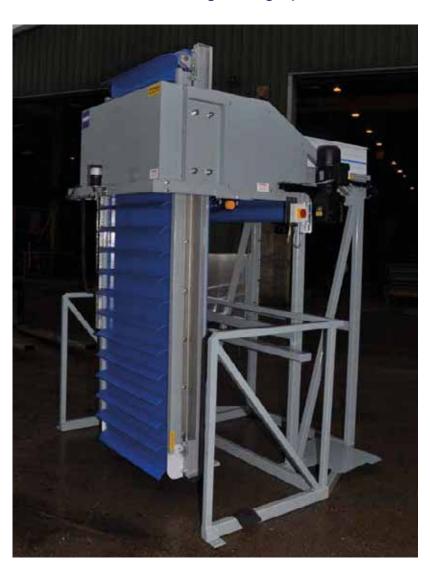

# Single Lowerator

Precision box and bag filling system

This versatile system is used for the very gentle and highly effective crop placement into boxes, tonne bags and bulk cartons. The produce is carried in pockets vertically down into the receiving container and is released at the last opportunity under probe control.

## System for gentle filling of boxes, ton bags and bulk cartons