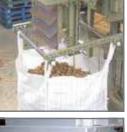

# Single Lowerator

Precision box and bag filling system

This versatile system is used for the very gentle and highly effective crop placement into boxes, tonne bags and bulk cartons. The produce is carried in pockets vertically down into the receiving container and is released at the last opportunity under probe control.

## System for gentle filling of boxes, ton bags and bulk cartons