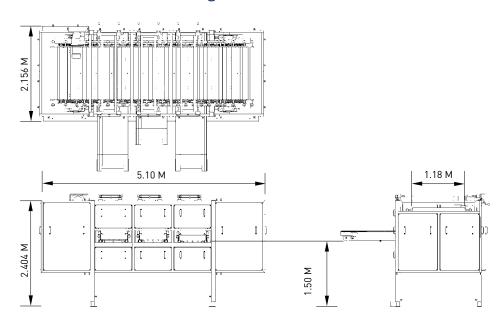

# **TECHNICAL DATA**

(1200mm wide 3 grade model)

### **SPECIFICATION**

Drive Motor:

3.0kw F/M motor Invertor driven

Transport Rollers:

1200mm long, 89mm diameter

Power Supply:

16A 3 phase, neutral and earth