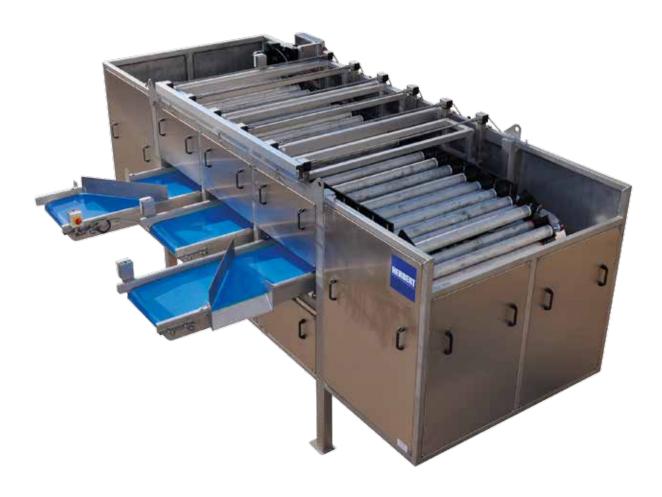

## Lift Roller Grader

### Flexible grading system

Highly efficient robust system for multiple sizing

The Herbert lift roller grader offers flexible grading for capacities from 5tph to 50tph for a range of produce. Stainless steel rollers convey produce through the machine removing the smallest first, then other sizes subsequently dropping through the rollers prior to the end drive. The flexible design allows it to takes out up to 6 grades and delivers onto conveyors for transport to the next process. The grader has variable speed drive for throughput adjustment with simple grade adjustments being are made from one side via adjustable jacks. The Herbert Lift Roller Grader provides an extensive grading size range between 20-90mm.

#### **FEATURES**

- High output grading for a wide range of produce
- Capacity up to 50 tonnes per hour
- Quiet operation due to simple design
- Stainless steel rollers
- Multiple grades within a compact footprint
- Variable speed roller bed using inverter control
- Easy adjustment of grades by simple hand jacks
- Roller size and chain pitch to suit sizing application
- Spool roller option for grading round produce
- Strong and robust construction to ensure reliability and longevity