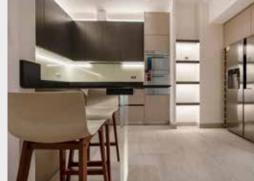

The semi open plan kitchen leads to the expansive reception room overlooking its own extraordinary garden to the rear, with bi-folding glass doors extending the reception area into the garden, with a serenely green outlook privately secluded amongst mature trees so as to enjoy nature at its finest.

### Accommodation

Reception with bi-folding doors onto expansive patio garden | Garden measuring 96'2" x 27'11 | Kitchen with breakfast bar connecting to reception/dining area 3 Bedrooms | 2 Bathrooms (one en-suite) | Entrance hall | Ample storage