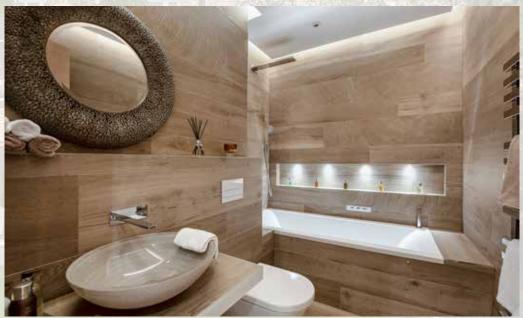

### Accommodation

Reception with bi-folding doors onto expansive patio garden | Garden measuring 96'2" x 27'11 | Kitchen with breakfast bar connecting to reception/dining area 3 Bedrooms | 2 Bathrooms (one en-suite) | Entrance hall | Ample storage

#### Features

- Stunning southerly facing garden (96'2" x 27'11")
- Bi-folding glass doors leading to lit patio and garden
- Leafy private road
- Luxury bathrooms boasting exclusive Italian fittings
- Quality wide board oak flooring
- Private entrance
- Bespoke cabinetry
- Breathtaking lighting design throughout
- Underfloor heating throughout
- Contemporary fireplace with real gas fire
- High specification fire place
- Bespoke taller doors