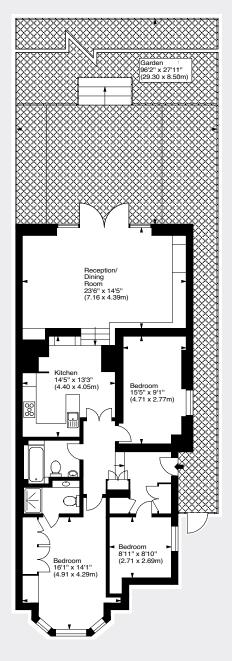

### Accommodation

Reception with bi-folding doors onto expansive patio garden | Garden measuring 96'2" x 27'11 | Kitchen with breakfast bar connecting to reception/dining area 3 Bedrooms | 2 Bathrooms (one en-suite) | Entrance hall | Ample storage

#### Guide Price: £1,995,000

Tenure: Leasehold, approx. 999 years remaining from 29th September 2004

Approx gross internal area 1,204 sq ft - 111.85 sq m

Misrepresentation Act 1967. This brochure and the descriptions and measurements herein do not constitute representation and whilst every effort has been made to ensure accuracy, this cannot be guaranteed. 360790