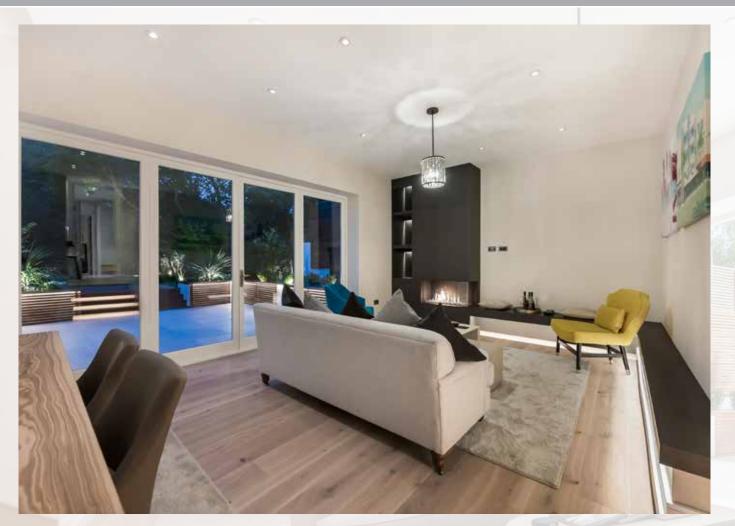

The semi open plan kitchen leads to the expansive reception room overlooking its own extraordinary garden to the rear, with bi-folding glass doors extending the reception area into the garden, with a serenely green outlook privately secluded amongst mature trees so as to enjoy nature at its finest.

#### Features

- Stunning southerly facing garden (96'2" x 27'11")
- Bi-folding glass doors leading to lit patio and garden
- Leafy private road
- Luxury bathrooms boasting exclusive Italian fittings
- Quality wide board oak flooring
- Private entrance
- Bespoke cabinetry
- Breathtaking lighting design throughout
- Underfloor heating throughout
- Contemporary fireplace with real gas fire
- High specification fire place
- Bespoke taller doors