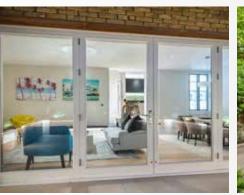

# This three bedroom garden flat has been painstakingly and carefully renovated to achieve the ultimate entertaining living space.

Boasting a stunning southerly facing garden (96'2" x 27'11") this flat is truly unique and must be seen. The well configured layout comprises 3 bedrooms with ample storage room, two luxurious bathrooms and glamorous interior decoration, all in keeping with this beautifully styled property.

The semi open plan kitchen leads to the expansive reception room overlooking its own extraordinary garden to the rear, with bi-folding glass doors extending the reception area into the garden, with a serenely green outlook privately secluded amongst mature trees so as to enjoy nature at its finest.

#### Features

- Stunning southerly facing garden (96'2" x 27'11")
- Bi-folding glass doors leading to lit patio and garden
- Leafy private road
- Luxury bathrooms boasting exclusive Italian fittings
- Quality wide board oak flooring
- Private entrance
- Bespoke cabinetry
- Breathtaking lighting design throughout
- Underfloor heating throughout
- Contemporary fireplace with real gas fire
- High specification fire place
- Bespoke taller doors