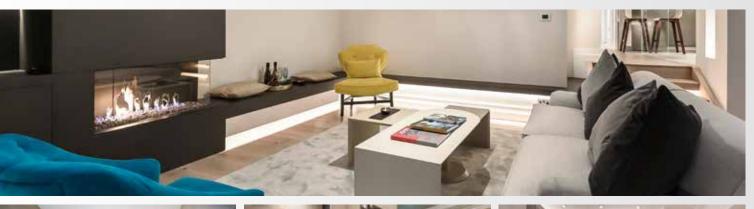

# This three bedroom garden flat has been painstakingly and carefully renovated to achieve the ultimate entertaining living space.

Boasting a stunning southerly facing garden (96'2" x 27'11") this flat is truly unique and must be seen. The well configured layout comprises 3 bedrooms with ample storage room, two luxurious bathrooms and glamorous interior decoration, all in keeping with this beautifully styled property.

The semi open plan kitchen leads to the expansive reception room overlooking its own extraordinary garden to the rear, with bi-folding glass doors extending the reception area into the garden, with a serenely green outlook privately secluded amongst mature trees so as to enjoy nature at its finest.

#### Features

- Stunning southerly facing garden (96'2" x 27'11")
- Bi-folding glass doors leading to lit patio and garden
- Leafy private road
- Luxury bathrooms boasting exclusive Italian fittings
- Quality wide board oak flooring
- Private entrance
- Bespoke cabinetry
- Breathtaking lighting design throughout
- Underfloor heating throughout
- Contemporary fireplace with real gas fire
- High specification fire place
- Bespoke taller doors