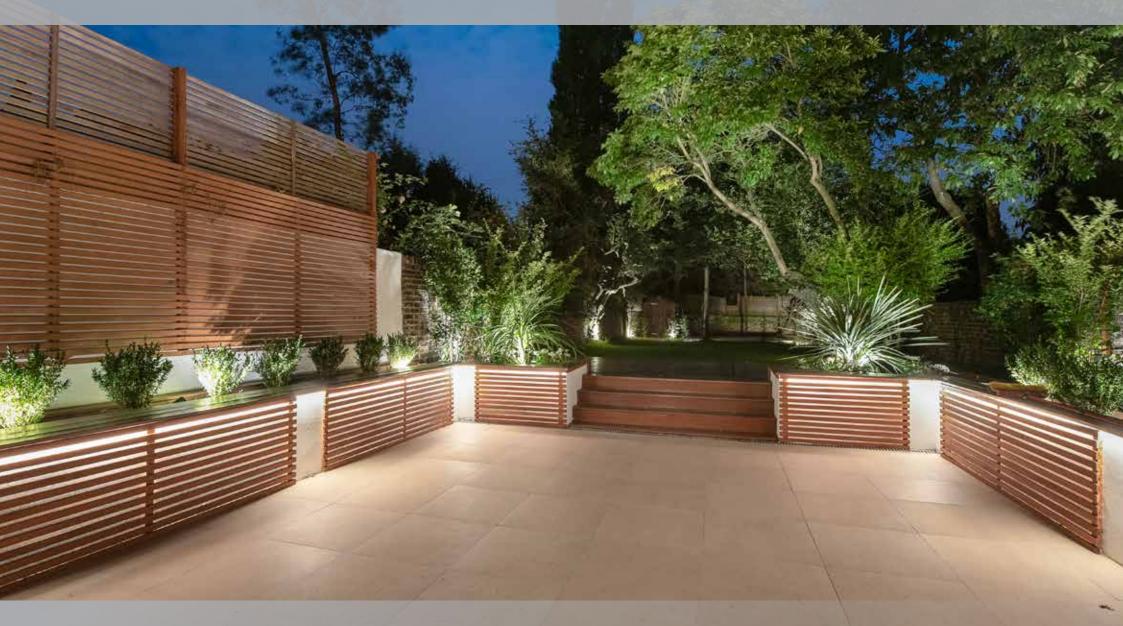

# This three bedroom garden flat has been painstakingly and carefully renovated to achieve the ultimate entertaining living space.

Boasting a stunning southerly facing garden (96'2" x 27'11") this flat is truly unique and must be seen. The well configured layout comprises 3 bedrooms with ample storage room, two luxurious bathrooms and glamorous interior decoration, all in keeping with this beautifully styled property.

The semi open plan kitchen leads to the expansive reception room overlooking its own extraordinary garden to the rear, with bi-folding glass doors extending the reception area into the garden, with a serenely green outlook privately secluded amongst mature trees so as to enjoy nature at its finest.

#### Features

- Stunning southerly facing garden (96'2" x 27'11")
- Bi-folding glass doors leading to lit patio and garden
- Leafy private road
- Luxury bathrooms boasting exclusive Italian fittings
- Quality wide board oak flooring
- Private entrance
- Bespoke cabinetry
- Breathtaking lighting design throughout
- Underfloor heating throughout
- Contemporary fireplace with real gas fire
- High specification fire place
- Bespoke taller doors