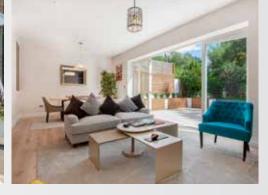

The semi open plan kitchen leads to the expansive reception room overlooking its own extraordinary garden to the rear, with bi-folding glass doors extending the reception area into the garden, with a serenely green outlook privately secluded amongst mature trees so as to enjoy nature at its finest.

#### Features

- Stunning southerly facing garden (96'2" x 27'11")
- Bi-folding glass doors leading to lit patio and garden
- Leafy private road
- Luxury bathrooms boasting exclusive Italian fittings
- Quality wide board oak flooring
- Private entrance
- Bespoke cabinetry
- Breathtaking lighting design throughout
- Underfloor heating throughout
- Contemporary fireplace with real gas fire
- High specification fire place
- Bespoke taller doors