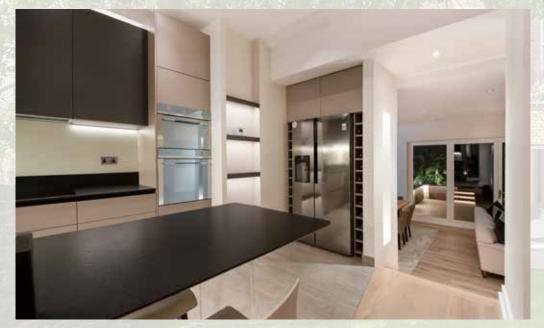

The semi open plan kitchen leads to the expansive reception room overlooking its own extraordinary garden to the rear, with bi-folding glass doors extending the reception area into the garden, with a serenely green outlook privately secluded amongst mature trees so as to enjoy nature at its finest.

### Accommodation

Reception with bi-folding doors onto expansive patio garden | Garden measuring 96'2" x 27'11 | Kitchen with breakfast bar connecting to reception/dining area 3 Bedrooms | 2 Bathrooms (one en-suite) | Entrance hall | Ample storage