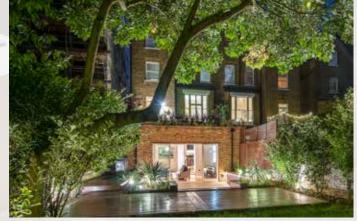

# A METICULOUSLY REFURBISHED AND WELL APPOINTED GARDEN FLAT

CHALCOT GARDENS, BELSIZE PARK, NW3

# This three bedroom garden flat has been painstakingly and carefully renovated to achieve the ultimate entertaining living space.

Boasting a stunning southerly facing garden (96'2" x 27'11") this flat is truly unique and must be seen. The well configured layout comprises 3 bedrooms with ample storage room, two luxurious bathrooms and glamorous interior decoration, all in keeping with this beautifully styled property.