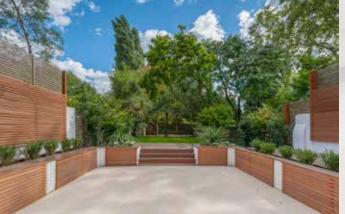

# This three bedroom garden flat has been painstakingly and carefully renovated to achieve the ultimate entertaining living space.

Boasting a stunning southerly facing garden (96'2" x 27'11") this flat is truly unique and must be seen. The well configured layout comprises 3 bedrooms with ample storage room, two luxurious bathrooms and glamorous interior decoration, all in keeping with this beautifully styled property.

The semi open plan kitchen leads to the expansive reception room overlooking its own extraordinary garden to the rear, with bi-folding glass doors extending the reception area into the garden, with a serenely green outlook privately secluded amongst mature trees so as to enjoy nature at its finest.

#### Features

- Stunning southerly facing garden (96'2" x 27'11")
- Bi-folding glass doors leading to lit patio and garden
- Leafy private road
- Luxury bathrooms boasting exclusive Italian fittings
- Quality wide board oak flooring
- Private entrance
- Bespoke cabinetry
- Breathtaking lighting design throughout
- Underfloor heating throughout
- Contemporary fireplace with real gas fire
- High specification fire place
- Bespoke taller doors