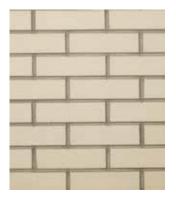

### THE BRITANNIA RANGE

692 Rustic Cream

Printed colour samples are as accurate as the printing techniques allow and are for guidance only. It should be noted that as materials used in the manufacture are from natural sources variations in shade, texture and dimensions can occur.