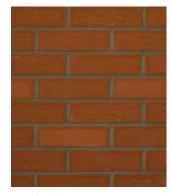

#### THE BRITANNIA RANGE

R100 Smooth White

697 Rustic Charcoal

7450 Montana

7429HL Autumn Leaves

686 Rustic Inferno Multi

684 Rustic Golden Multi