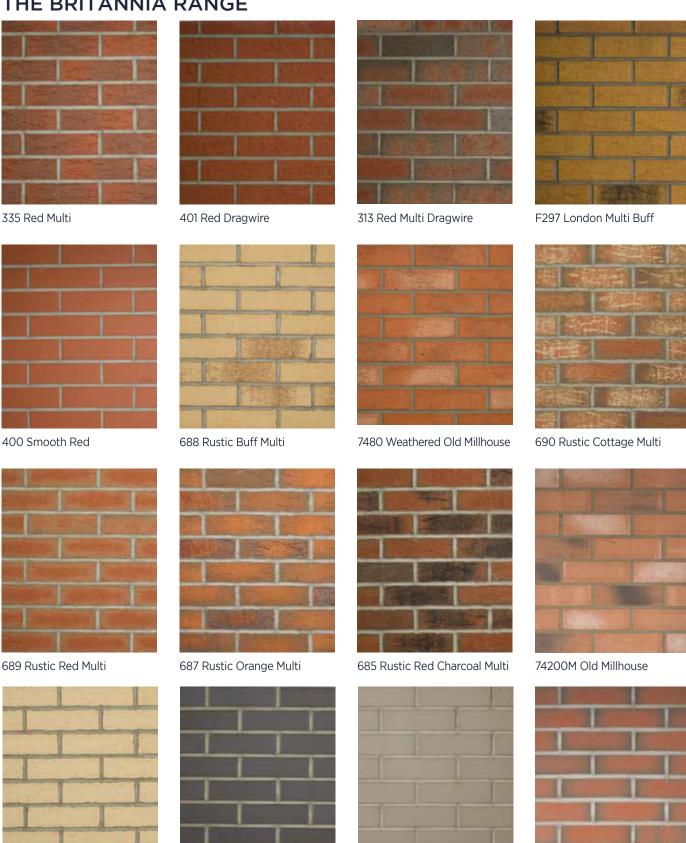

### THE BRITANNIA RANGE

692 Rustic Cream

Printed colour samples are as accurate as the printing techniques allow and are for guidance only. It should be noted that as materials used in the manufacture are from natural sources variations in shade, texture and dimensions can occur.