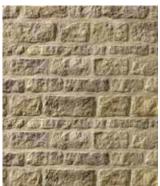

#### THE ELITE RANGE (price on request)

Islington Yellow Rustica

Whitby Red Stock

Greenwich Blend

Newbridge Mix

Old English

London Original Stock

Old Beaufort

Sanded Red Stock

Printed colour samples are as accurate as the printing techniques allow and are for guidance only. It should be noted that as materials used in the manufacture are from natural sources variations in shade, texture and dimensions can occur.