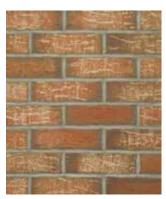

700 Smooth Anthracite

313 Red Multi Dragwire

7480 Weathered Old Millhouse

685 Rustic Red Charcoal Multi

800 Smooth Grey

F297 London Multi Buff

690 Rustic Cottage Multi

74200M Old Millhouse