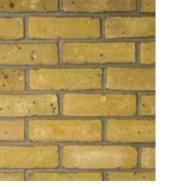

700 Smooth Anthracite

313 Red Multi Dragwire

7480 Weathered Old Millhouse

685 Rustic Red Charcoal Multi

800 Smooth Grey

F297 London Multi Buff

690 Rustic Cottage Multi

74200M Old Millhouse