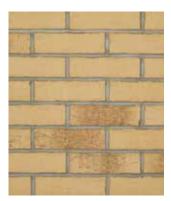

700 Smooth Anthracite

313 Red Multi Dragwire

7480 Weathered Old Millhouse

685 Rustic Red Charcoal Multi

800 Smooth Grey

F297 London Multi Buff

690 Rustic Cottage Multi

74200M Old Millhouse