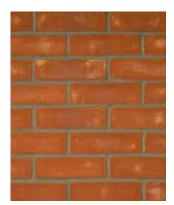

### THE BRITANNIA RANGE

335 Red Multi

400 Smooth Red

689 Rustic Red Multi

692 Rustic Cream

401 Red Dragwire

688 Rustic Buff Multi

687 Rustic Orange Multi

700 Smooth Anthracite

313 Red Multi Dragwire

7480 Weathered Old Millhouse

685 Rustic Red Charcoal Multi

800 Smooth Grey

F297 London Multi Buff

690 Rustic Cottage Multi

74200M Old Millhouse

303 Smooth Red Multi

Printed colour samples are as accurate as the printing techniques allow and are for guidance only. It should be noted that as materials used in the manufacture are from natural sources variations in shade, texture and dimensions can occur.