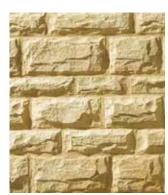

# THE BRADSTONE RANGE (price on request)

Rough Dressed Iron Ham

Rough Dressed Southwold

Square Dressed Buff

Square Dressed Pennine

Traditional Cotswold

Rough Dressed Cotswold

Printed colour samples are as accurate as the printing techniques allow and are for guidance only. It should be noted that as materials used in the manufacture are from natural sources variations in shade, texture and dimensions can occur.