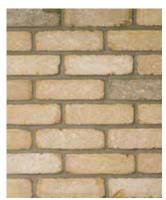

303 Smooth Red Multi

Printed colour samples are as accurate as the printing techniques allow and are for guidance only. It should be noted that as materials used in the manufacture are from natural sources variations in shade, texture and dimensions can occur.