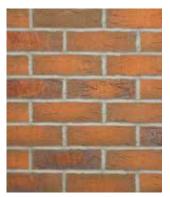

700 Smooth Anthracite

313 Red Multi Dragwire

7480 Weathered Old Millhouse

685 Rustic Red Charcoal Multi

800 Smooth Grey

F297 London Multi Buff

690 Rustic Cottage Multi

74200M Old Millhouse