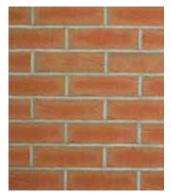

303 Smooth Red Multi

Printed colour samples are as accurate as the printing techniques allow and are for guidance only. It should be noted that as materials used in the manufacture are from natural sources variations in shade, texture and dimensions can occur.