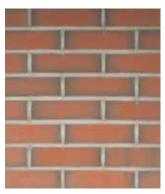

303 Smooth Red Multi

Printed colour samples are as accurate as the printing techniques allow and are for guidance only. It should be noted that as materials used in the manufacture are from natural sources variations in shade, texture and dimensions can occur.