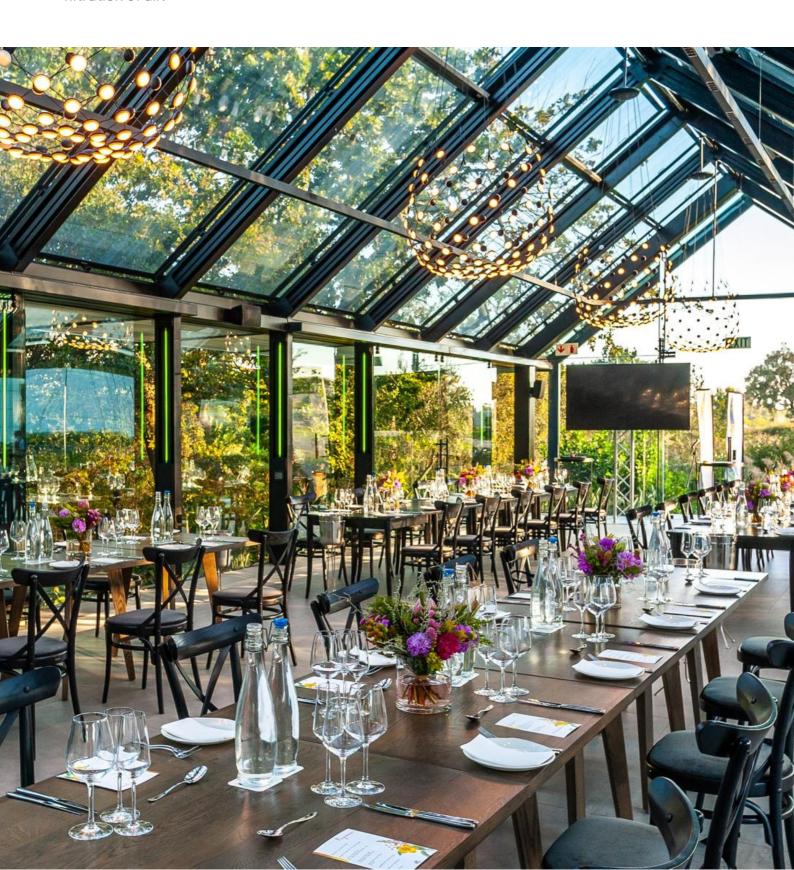

# **KOOLSHADE®**

- Blocks solar heat gain
- Provides essential shade
- Dramatically reduces aircon requirement/costs

- 100% Heat Block
- Full Vision Out
- Sustainable
- Maintenance Free
- Allows Ventilation
- Easy To Install
- Daylight
- Emotional Wellbeing
- Beautiful Sunny Views
- Vitamin D
- Physical Health

### Microlouvre KoolShade®

A result of decades of extensive international research and development, KoolShade® is a high-performance, woven metal fabric, with its weft constructed of bronze louvres. It can be used in its fabric form or tensioned in a frame, for controlling and diffusing sun, light and air.