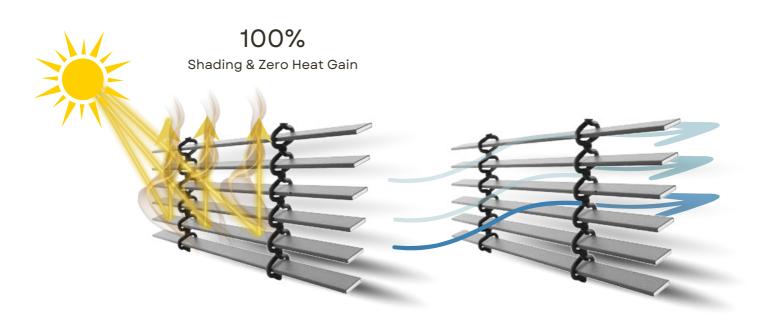

### in simple terms

It doesn't allow the hot solar radiation through, it gets deflected by the angled micro-louvres.

But still allows light and ventilation to pass through as normal. This keeps rooms well lit and comfortably cool.

The micro-fine louvres are angled to suit a number of applications, whether to ensure optimum light in or redirect light, whilst blocking heat and glare, or to allow ventilation and filtration of air.