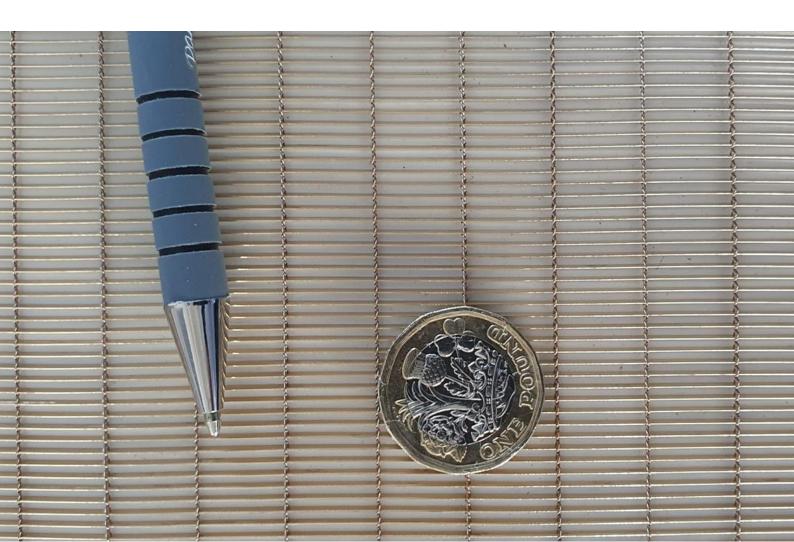

### Microlouvre KoolShade®

A result of decades of extensive international research and development, KoolShade® is a high-performance, woven metal fabric, with its weft constructed of bronze louvres. It can be used in its fabric form or tensioned in a frame, for controlling and diffusing sun, light and air.

The micro-fine louvres are angled to suit a number of applications, whether to ensure optimum light in or redirect light, whilst blocking heat and glare, or to allow ventilation and filtration of air.