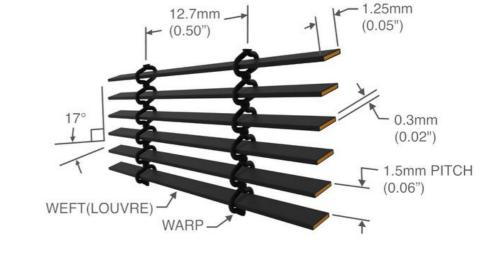

### **KoolShade® Metal Fabric K700-17**

### Thickness of fabric:

1.55mm coated

#### Weft width:

1.25mm coated

#### Weft thickness:

0.30mm coated

### Louvre pitch:

1.50mm centre to centre

### Gap between each louvre:

1.20mm coated

### Warp spacing:

12.70mm centre to centre

### **Fabric Weight:**

1.10 kg / m2

### Clear open area:

80%

### **Openness factor:**

67%

### Fabric composition:

90% CuZn15 (C230) commercial bronze and 10% CUSi3Mn1 (C655) silicon bronze

#### Finishes

Polyester powder coat in any RAL colour (with the ability to create designs on the fabric which are directionally visible)

### Fire rating:

Class A1/A2-s1,d0 in accordance with BS EN 13501-1:2007+A1:2009