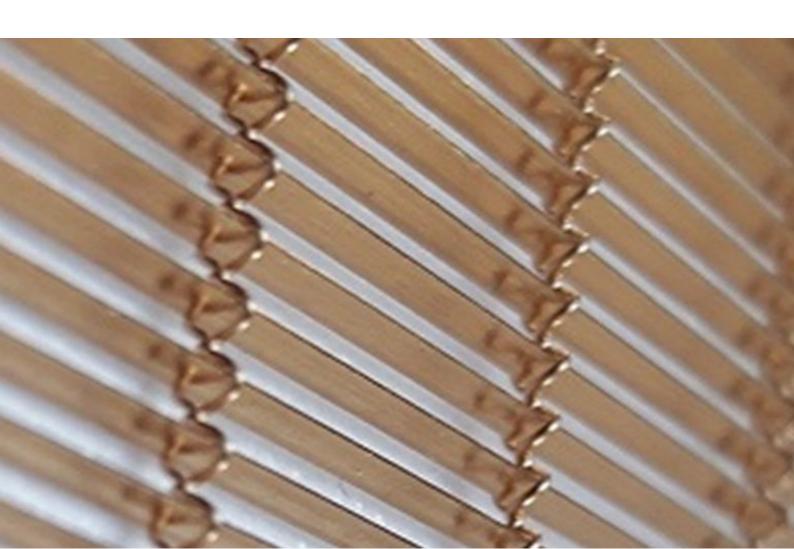

h are directionally visible)

### Fire rating:

Class A1/A2-s1,d0 in accordance with BS EN 13501-1:2007+A1:2009





### KoolShade® Metal Fabric K700-0

Thickness of fabric:

1.55mm coated

Weft width:

1.25mm coated

Weft thickness:

0.30mm coated

Louvre pitch:

1.50mm centre to centre

Gap between each louvre:

1.20mm coated

Warp spacing:

12.70mm centre to centre

**Fabric Weight:** 

1.10kg / m2

Clear open area:

80%

Fabric composition:

90% CuZn15 (C230) commercial bronze and 10% CUSi3Mn1 (C655)

silicon bronze

**Finishes:** 

Polyester powder coat in any RALcolour (with the ability to create designs on the fabric which are directionally visible)

Fire rating:

Class A1/A2-s1,d0 in accordance with BS EN 13501-1:2007+A1:2009

Resistance to wind:

Hurricane proof: 100mph/160kph





### KoolShade® Metal Fabric K700-LSA

### Thickness of fabric:

2.26mm coated

### Weft width:

1.7mm coated

### Weft thickness:

0.38mm coated

#### Louvre pitch:

1.5mm centre to centre

### Gap between each louvre:

1.12mm coated

### Warp spacing:

12.70mm centre to centre

### Fabric Weight:

1.35kg / m2

### Clear open area:

80%

### Fabric composition:

90% CuZn15 (C230) commercial bronze and 10% CUSi3Mn1 (C655) silicon bronze

### Finishes:

Polyester powder coat in any RAL colour (with the ability to create designs on the fabric which are directionally visible)

#### Fire rating:

Class A1/A2-s1,d0 in accordance with BS EN 13501-1:2007+A1:2009

### Resistance to wind:

Hurricane proof: 100mph/160kph





## **KoolShade® Colours**







### in simple terms

It doesn't allow th