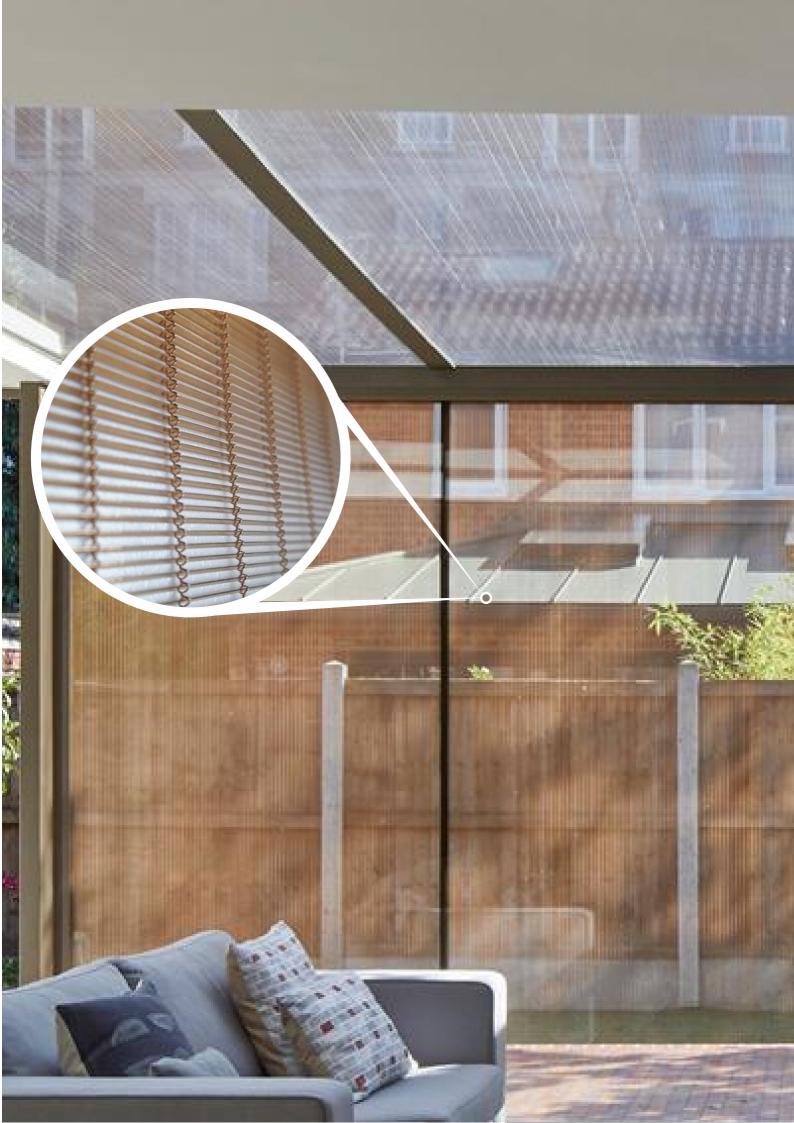

### Microlouvre KoolShade®

A result of decades of extensive international research and development, KoolShade® is a high-performance, woven metal fabric, with its weft constructed of bronze louvres. It can be used in its fabric form or tensioned in a frame, for controlling and diffusing sun, light and air.

### **Fabric**

Microlouvre KoolShade® fabric is what we weave.

First created in the 1940's SmartLouvre Technology has brought this solar shading technology into the 21st century.

The original weaving machines have been computerised and a range of fabrics has been developed to further combat solar heat gain.