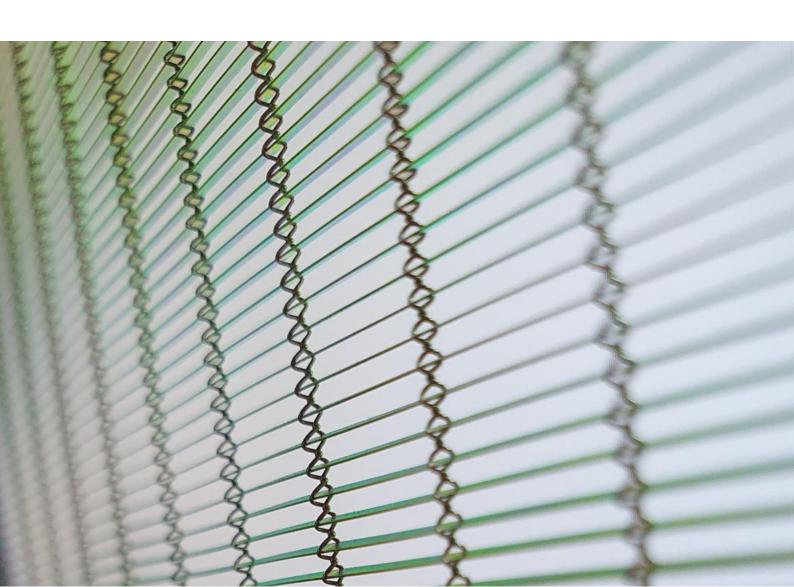

### Microlouvre KoolShade®

A result of decades of extensive international research and development, KoolShade® is a high-performance, woven metal fabric, with its weft constructed of bronze louvres. It can be used in its fabric form or tensioned in a frame, for controlling and diffusing sun, light and air.

The micro-fine louvres are angled to suit a number of applications, whether to ensure optimum light in or redirect light, whilst blocking heat and glare, or to allow ventilation and filtration of air.

### **Fabric**

Microlouvre KoolShade® fabric is what we weave.

First created in the 1940's SmartLouvre Technology has brought this solar shading technology into the 21st century.

The original weaving machines have been computerised and a range of fabrics has been developed to further combat solar heat gain.