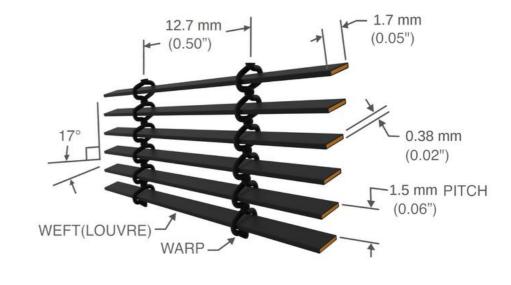

### Thickness of fabric:

2.26mm coated

### Weft width:

1.7mm coated

### Weft thickness:

0.38mm coated

#### Louvre pitch:

1.5mm centre to centre

### Warp spacing:

12.70mm centre to centre