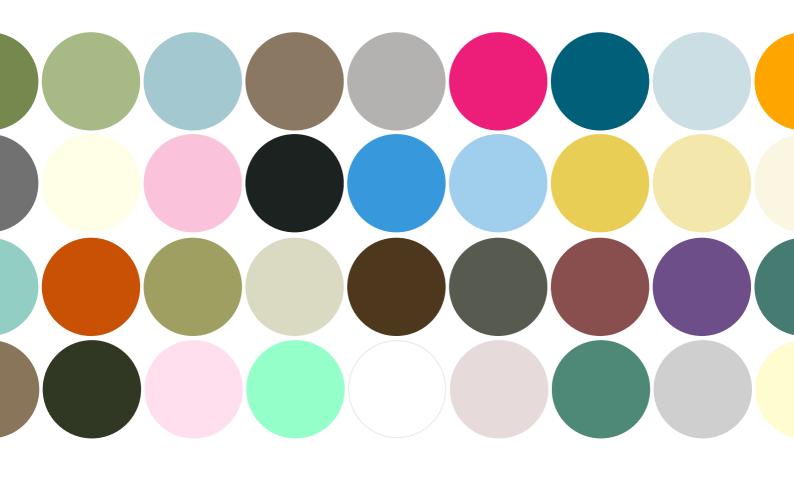

## **KoolShade® Colours**

#### Finishes

Polyester powder coat in any RAL colour (with the ability to create designs on the fabric which are directionally visible)