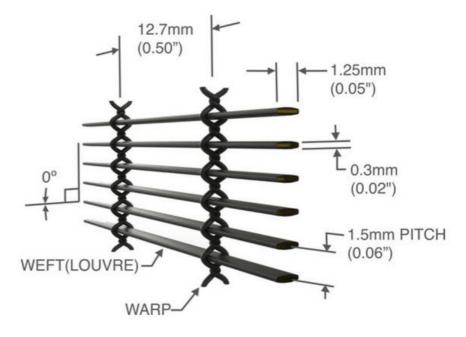

### KoolShade® Metal Fabric K700-0

Thickness of fabric:

1.55mm coated

Weft width:

1.25mm coated

Weft thickness:

0.30mm coated

Louvre pitch:

1.50mm centre to centre

Gap between each louvre:

1.20mm coated

Warp spacing:

12.70mm centre to centre

**Fabric Weight:** 

1.10kg / m2

Clear open area:

80%

Fabric composition:

90% CuZn15 (C230) commercial bronze and 10% CUSi3Mn1 (C655)

silicon bronze

**Finishes:** 

Polyester powder coat in any RALcolour (with the ability to create designs on the fabric which are directionally visible)

Fire rating:

Class A1/A2-s1,d0 in accordance with BS EN 13501-1:2007+A1:2009

Resistance to wind:

Hurricane proof: 100mph/160kph