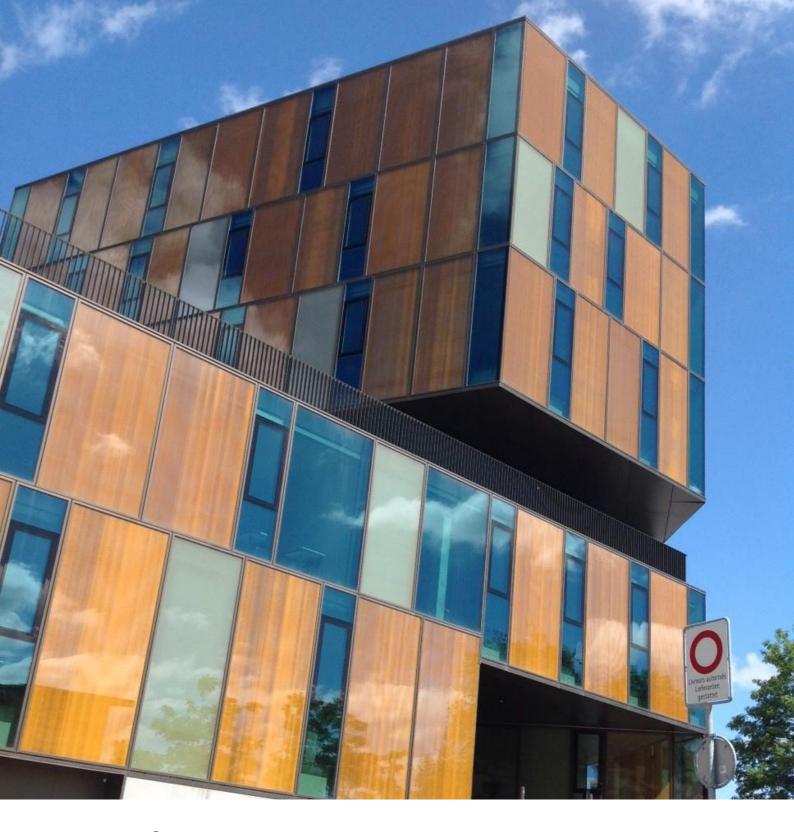

# **KOOLSHADE®**

- Blocks solar heat gain
- Provides essential shade
- Dramatically reduces aircon requirement/costs

- 100% Heat Block
- Full Vision Out
- Sustainable
- Maintenance Free
- Allows Ventilation
- Easy To Install
- Daylight
- Emotional Wellbeing
- Beautiful Sunny Views
- Vitamin D
- Physical Health

### Microlouvre KoolShade®

A result of decades of extensive international research and development, KoolShade® is a high-performance, woven metal fabric, with its weft constructed of bronze louvres. It can be used in its fabric form or tensioned in a frame, for controlling and diffusing sun, light and air.