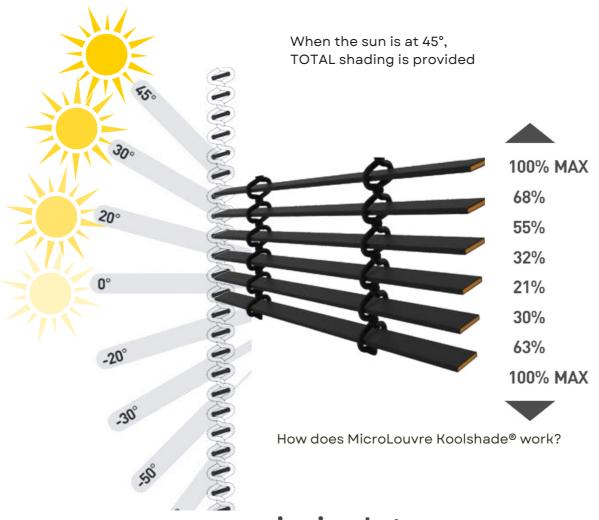

### in simple terms

It doesn't allow the hot solar radiation through, it gets deflected by the angled micro-louvres.

But still allows light and ventilation to pass through as normal. This keeps rooms well lit and comfortably cool.

The micro-fine louvres are angled to suit a number of applications, whether to ensure optimum light in or redirect light, whilst blocking heat and glare, or to allow ventilation and filtration of air.