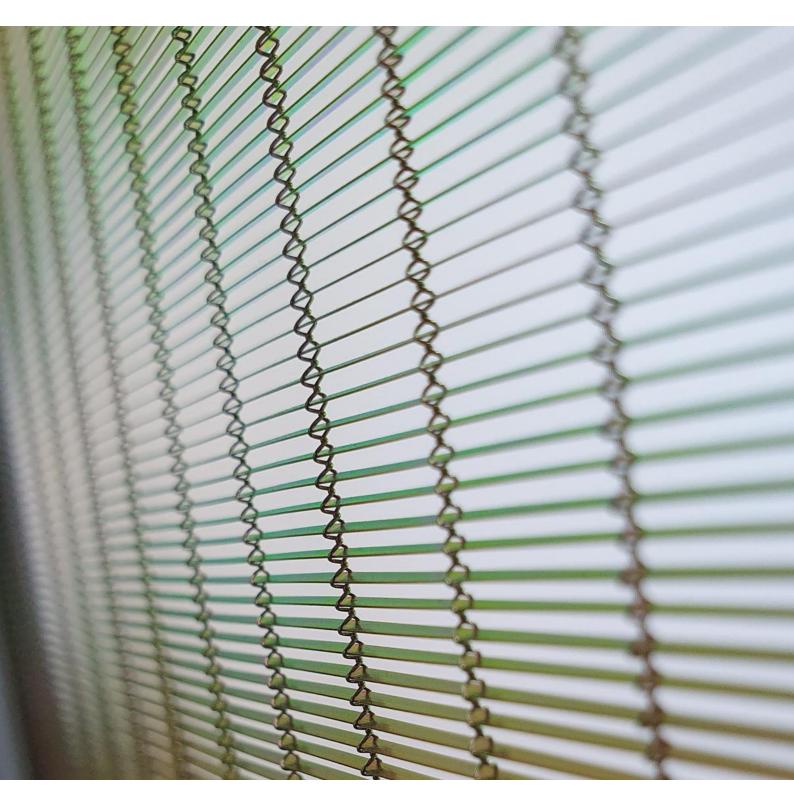

### Microlouvre KoolShade®

A result of decades of extensive international research and development, KoolShade® is a high-performance, woven metal fabric, with its weft constructed of bronze louvres. It can be used in its fabric form or tensioned in a frame, for controlling and diffusing sun, light and air.

The micro-fine louvres are angled to suit a number of applications, whether to ensure optimum light in or redirect light, whilst blocking heat and glare, or to allow ventilation and filtration of air.

### **Fabric**

Microlouvre KoolShade® fabric is what we weave.

First created in the 1940's SmartLouvre Technology has brought this solar shading technology into the 21st century.

The original weaving machines have been computerised and a range of fabrics has been developed to further combat solar heat gain.