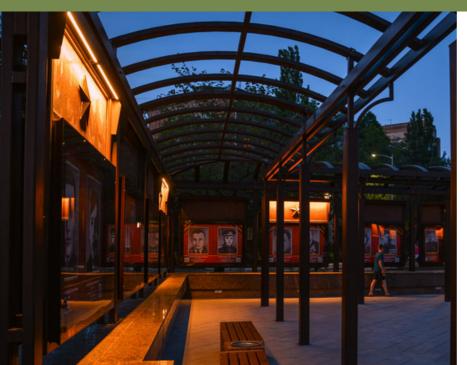

There are imposing statues in various areas of the park which pay tribute to their daring loss, without distinction of age and type, accompanied by sculptures including "Glory to the Heroes", which bring light to the incontrovertible symbol of the communist party: the five-pointed star.

The restoration included an entire technical lighting system revamp in order to give the park new lustre through fundamental lighting, suitable for highlighting the project in its entirety.

Proceeding down Victory Boulevard, the visual opens up to the "Glory to the Heroes" monument, where Linea Light Group lighting plays a key role in highlighting the imposing sculpture complex. The pondered selection of products with narrow, clear and efficient optics was born out of a desire to create the right lighting to emphasise the entire monument.

Therefore, Archiline\_twin units were also chosen, professional projectors for outdoor use, and four Prolamp units, projectors dedicated to industrial and urban lighting. The latter was supplied in a custom version and enhanced with the addition of directional blades and a beam shaper that allows the excess light to be contained.