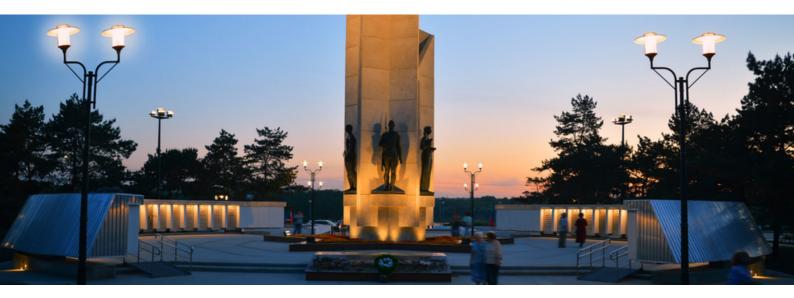

The restoration included an entire technical lighting system revamp in order to give the park new lustre through fundamental lighting, suitable for highlighting the project in its entirety.

Proceeding down Victory Boulevard, the visual opens up to the "Glory to the Heroes" monument, where Linea Light Group lighting plays a key role in highlighting the imposing sculpture complex. The pondered selection of products with narrow, clear and efficient optics was born out of a desire to create the right lighting to emphasise the entire monument.

Therefore, Archiline\_twin units were also chosen, professional projectors for outdoor use, and four Prolamp units, projectors dedicated to industrial and urban lighting. The latter was supplied in a custom version and enhanced with the addition of directional blades and a beam shaper that allows the excess light to be contained.

What truly sets Victory Park apart is the designer lighting that illuminates the park at night. This stunning work of art is a testament to human creativity and innovation, and it's an experience that you won't want to miss.

As the sun sets over Victory Park, a magical transformation takes place. The designer lighting comes alive, illuminating the surrounding area with a warm and inviting glow. Its unique design creates a mesmerizing display that captivates every visitor.