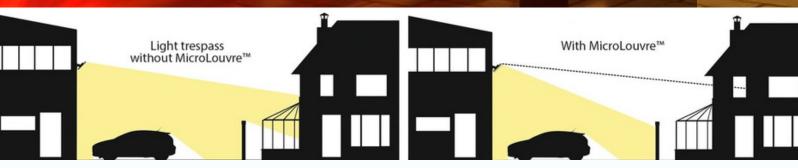

It can have a dramatic effect on People the Environment Wildlife

You CAN switch off Light Pollution & Light Trespass.